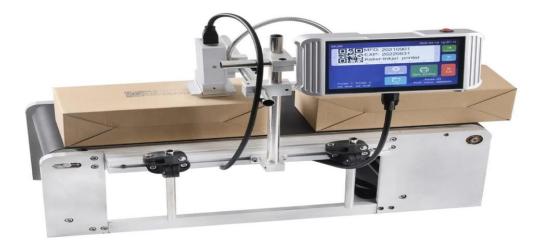

## **TW TIJ Printer**

| Shape features<br>Print nozzles<br>Control panel | <ul> <li>Aluminum shell and color touch screen</li> <li>1 nozzle</li> <li>5-inch HD touch-screen adjusted within 360 degree</li> </ul> |
|--------------------------------------------------|----------------------------------------------------------------------------------------------------------------------------------------|
| Printing direction                               | : Adjusted within 360 degree                                                                                                           |
| Character type                                   | : High-definition printing character, dot matrix font, Simplified                                                                      |
| Printing plctures                                | : All kinds of logo, pictures can be uploaded through USB disk                                                                         |
| Printing accuracy                                | : 300DPI / 600DPI                                                                                                                      |
| Printing line                                    | : 1-20 lines (adjustable)                                                                                                              |
| Printing height                                  | : 1.2mm to 12.7mm                                                                                                                      |
| Print code                                       | : Bar Code, QR Code                                                                                                                    |
| Printing distance                                | : 2-5 mm                                                                                                                               |
| Printing speed                                   | : 0-40m/min                                                                                                                            |
| Ink type                                         | : Quick-dry environmental ink, water-based ink and oily ink, Solvent based                                                             |
| Ink Color                                        | : Black, white, red, blue, yellow, green, invisible                                                                                    |
| Ink volume                                       | : 42ml (usually can print800,000 characters)                                                                                           |
| External interface                               | : USB, DB9, DB15, Photoelectric interface, can directly insert a USB disk to upload info.                                              |
| Power<br>consumption                             | : The average power consumption is lower than 5W                                                                                       |
| Printing material                                | : Board, carton box, stone, pipe, cable, metal, plastic product, electronic, the fiber board, light steel keel, aluminum foil, etc.    |