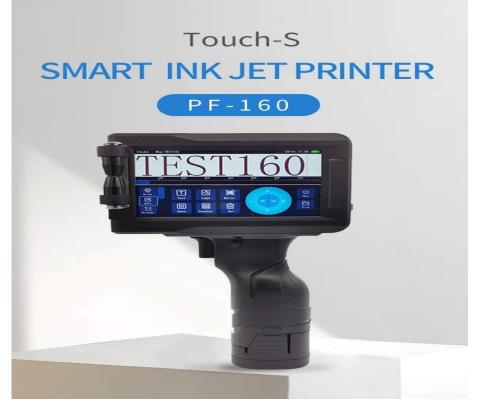

| Function           | Handheld Print and Online Printing (Need Sensor Extra)                              |
|--------------------|-------------------------------------------------------------------------------------|
| Printing Accuracy  | 300/600 DPI                                                                         |
| Printing Height    | 1 mm - 12.7 mm                                                                      |
| Automatic Print    | Date, Time, Batch Number, Shift and Serial Number, etc.                             |
| Ink Type           | Quick-Dry Environmental Ink, Water-Based Ink and Oily Ink.                          |
| Ink Color          | Black, White, Red, Blue, Yellow, Green, Invisible.                                  |
| Ink Volume         | 42ml (Usually Can Print 800,000 Characters)                                         |
| External Interface | USB, Photo Electric Sensor, Can Directly Insert & USB Disk to Upload<br>Information |
| Control Panal      | Touch-Screen (4.3 Inch)                                                             |