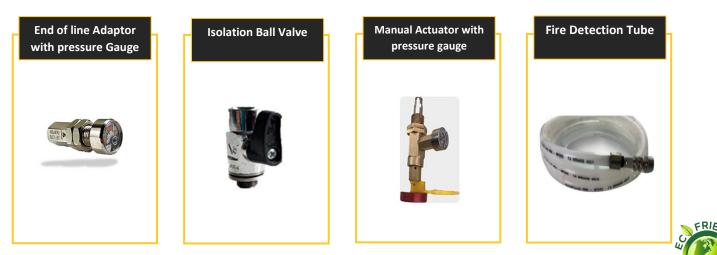

N SYSTEMS



FireChem Systems are Pre-Engineered, self- contained, Reliable and cost-effective Automatic Fire Detection & Suppression units for single or multiple enclosures/spaces/equipment(s) against Fires.

Multiple Detection points for Faster -Detection & Suppression of fire in seconds, thereby mitigating loss due to equipment damage and downtime.

FireChem Systems are Environmentally Friendly – Low Pressure systems utilizing UL certified Clean Agents & comes with various interface options to initiate activities like Annunciation, trip Power input supply, ventilation, interface and monitoring through BMS, SCADA etc.

#### **FEATURES**

- Quick suppression of fires.
- Leaves very minimal residue.

- Safe for people and environment.
- Various options to meet your needs.

## ACCESSORIES



#### **ADVANTAGES**

- Safe for equipment
- Safe for human body
- Environment friendly

- No residue after operation
- No chemical reactions
- No fogging

## **AREAS OF APPLICATION**

- Kitchen Areas
- Telecommunication
- Data Centre
- Metro Rail
- Power Generation

- Electrical Panel Areas
- Infrastructure
- Airports
- Pharmaceutical
- Port & Container Depot

## COMPONENTS FOR A COMPLETE TUBE DETECTION SYSTEM



| 1 End of Line fitting Adaptor |
|-------------------------------|
|                               |
| 2 Tube                        |
| 3 End block nut               |
| 4 Spray top with nipple       |
| 5 Direct Release Valve        |

### FIRE SAFETY DEVICES PRIVATE LIMITED

B-4, Rama Palace Commercial Complex, 2<sup>nd</sup> Floor, Sector 20-B, Faridabad - 121007 INDIA

Ph.