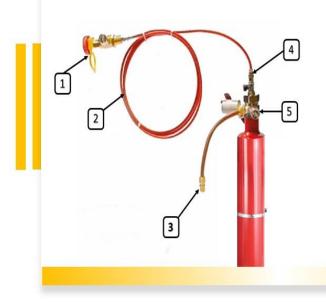

## COMPONENTS FOR A COMPLETE TUBE DETECTION SYSTEM

| 1 End of Line fitting Adaptor |
|-------------------------------|
|                               |
| 2 Tube                        |
| 3 End block nut               |
| 4 Spray top with nipple       |
| 5 Direct Release Valve        |