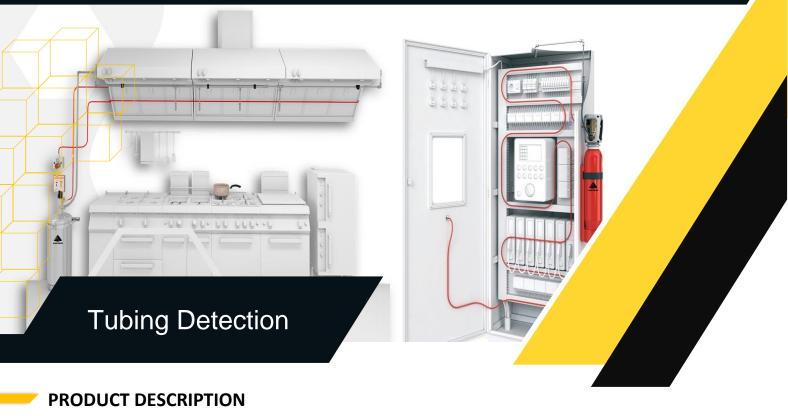

# FIRE SUPPRESSION SYSTEMS

FireChem Systems are Pre-Engineered, self- contained, Reliable and cost-effective Automatic Fire Detection & Suppression units for single or multiple enclosures/spaces/equipment(s) against Fires.

Multiple Detection points for Faster -Detection & Suppression of fire in seconds, thereby mitigating loss due to equipment damage and downtime.

FireChem Systems are Environmentally Friendly – Low Pressure systems utilizing UL certified Clean Agents & comes with various interface options to initiate activities like Annunciation, trip Power input supply, ventilation, interface and monitoring through BMS, SCADA etc.

## **AREAS OF APPLICATION**

- Kitchen Areas
- Telecommunication
- Data Centre
- Metro Rail
- Power Generation

- Electrical Panel Areas
- Infrastructure
- Airports
- Pharmaceutical
- Port & Container Depot