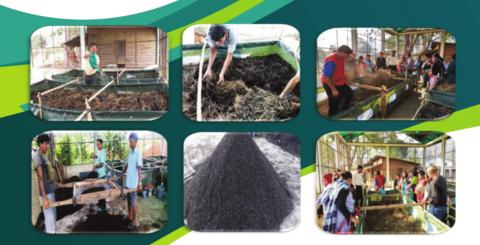

### **DIRECTION TO USE:**

- 1 Add Vermicompos Its added in Soil Mixture in ratio 1:4 while Plotting of a new Plant.
- 2 For Plotted Plams: Loosen the soil around the plant Apply Vermicompost by sprinkling near the root zone of teh Plants Water the plants after applying

Use For: It can be used for all kinds Indoor Plants, Outdoor Plants, Flowering Plants Fruits & Vegetables etc.

Storage: Store in cool and dry place

DOSAGE:

200 - 250 gms per plant every 20 days.

Lawn & Planting Beds: 0.25 Inch to 0.50 Inch Layer

### How to Use:

- Mix Vermicompost with soil in 1: 4 ratio as a Planting Medium.
- For Lawns, Gardens, Green House, Terrace Garden, Potted Plants Etc.
- Recommended every 2 months administration.