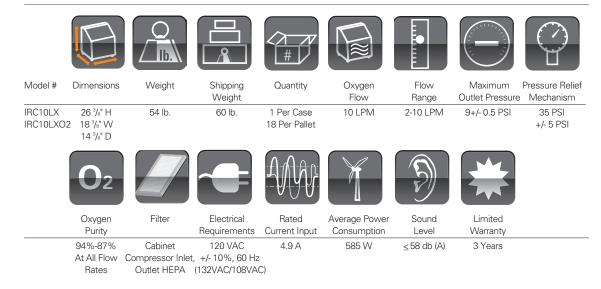

## **Provider Benefits**

Designed to provide continuous flow up to 10 liters per minute as an alternative to liquid systems.

All Platinum 10 stationary concentrators include a HomeFill system port for inventory flexibility.

# **Patient Benefits**

User friendly design with easy to see control panel, humidifier bottle holder and filter access.

HomeFill system compatibility allows patients with flow rates up to 5LPM to enjoy life's experiences with small, refillable cylinders.