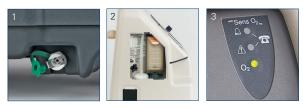

HCPCS Code: E1390\*

- 1. Invacare® Home Fill® Oxygen System connection
- 2. Easy to maintain filter
- 3. Also available with Invacare® SensO2® Oxygen Purity Sensor

\*All references to HCPCS codes: Providers are responsible for determining the appropriate billing codes when submitting claims to the Medicare program, and should consult an attorney or other advisor to discuss specific situations in further detail.