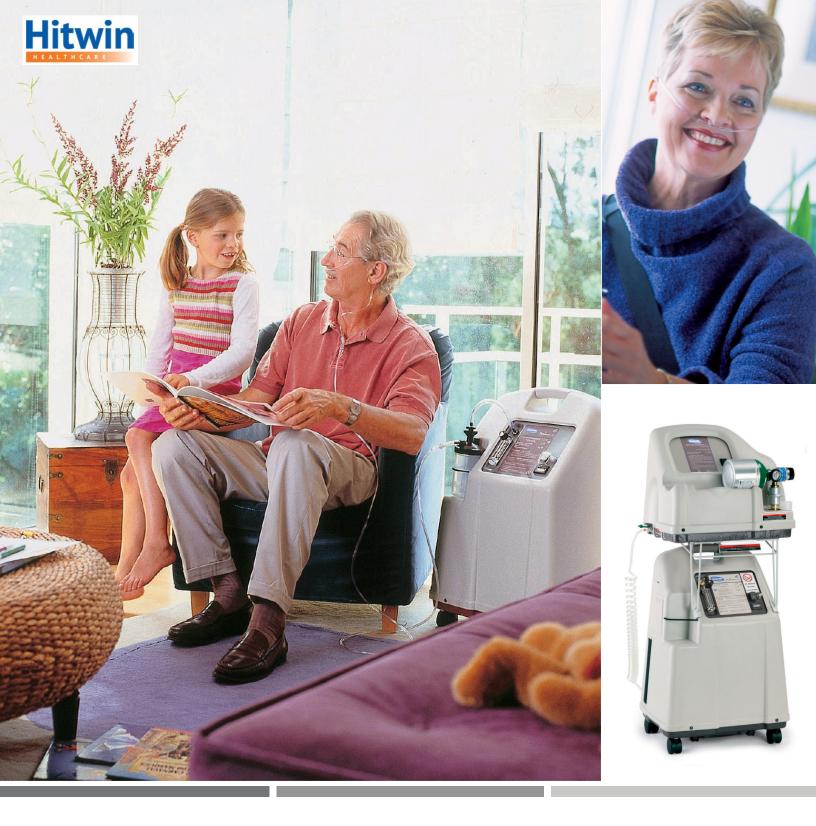

# INVACARE® PLATINUM 10 OXYGEN CONCENTRATOR

The **Invacare' Platinum**<sup>™</sup> **10 Oxygen Concentrator** is designed to provide an alternative to liquid systems and is known for reliability and performance. The 10 liter unit features quiet operation, a top handle and bottom recesses for easy handling and a side filter access door. In addition, the concentrator is compatible with the Invacare<sup>®</sup> HomeFill<sup>®</sup> Oxygen System and is available with an **Invacare' SensO<sub>2</sub><sup>®</sup> Oxygen Purity Sensor.** 

# **Patient Benefits**

User friendly design with easy to see control panel, humidifier bottle holder and filter access.

HomeFill system compatibility allows patients with flow rates up to 5LPM to enjoy life's experiences with small, refillable cylinders.