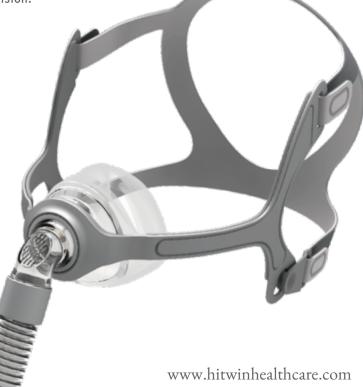

# A balance of breathing and horizon

Forehead frame -free design enables you to enjoy more vision.

Hitwin

### **AutoFit Cushion**

Smart groove design on the cushion helps to automatically and effectively adjust on the nose bridge.

#### **Compact Design**

N5A is composed of 3 parts only. Easy to use and clean.

#### **Liberty of Vision**

Based on the forehead frame-free design, users can read before they go to sleep.

#### Easy Release Clips

Easy release clips provide the user with more ease of use.