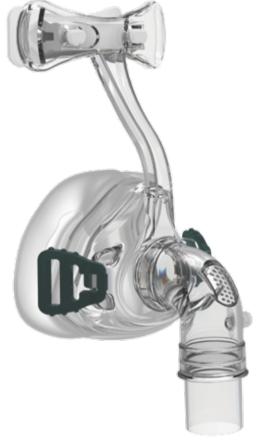

# Indulge Your Breath iVolve N2 Nasal Mask

BMC-NM2

With extremely simple design, NM2 gives you ultra comfort. Its soft sillicon cushion provides you with lightweight and perfect fit. Quiet venting feature enables you and your bed partner to enjoy an undisturbed sleep.

### Perfect fit

Elastic forehead pad gives you a wider range of comfort to adjust your dynamic facial contour.

### Stay simple

With its less part compact design, you can reassemble it instantly. Perfect balance of ultra lightweight and unique comfort delivers more compliance.

### Gentle experience

Intellectual vent design disperses air flow gently disperses air gently and offers you and your partner ultra peace.