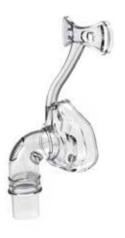

ulge Your Breath iVolve N2 Nasal Mask

BMC-NM2

With extremely simple design, NM2 gives you ultra comfort. Its soft sillicon cushion provides you with lightweight and perfect fit. Quiet venting feature enables you and your bed partner to enjoy an undisturbed sleep.





# iVolve N2 Nasal Mask BMC-NM2



### Perfect fit

Elastic forehead pad gives you a wider range of comfort to adjust your dynamic facial contour.

### Stay simple

With its less part compact design, you can reassemble it instantly. Perfect balance of ultra lightweight and unique comfort delivers more compliance.

### Gentle experience

Intellectual vent design disperses air flow gently disperses air gently and offers you and your partner ultra peace.

# **Product Codes**

# Main Frame Assembly

S (60350346) L&M (60350345)



## Cushion

S (60360058) M (60360059) L (60360060)



Forehead Pad (60360081)

Clips (60350150)





Hitwin Healthcare Pvt. Ltd.

7/10, Jaganathan Nagar 2nd Main Road, Arumbakkam, Chennai, India - 600106.

Ph: 91 44 4684 5555 (20 Lines), 91 44 4233 3313

Mob: 91 93441 66778