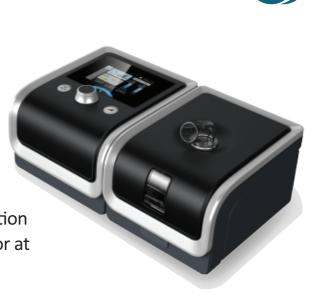

# **Hitwin RESmart GII BPAP**

**Bi-level Positive Airway Pressure** With Ti Min/ Ti Max

Sleep Well, Live Better **RESmart GII BPAP Series provide non-invasive ventilation** for patients with respiratory insufficiency in hospital or at

home. Ti Min/ Ti Max ensure inspiration time and

14/6/8 21:45

PR 70

improve the treatment effect significantly