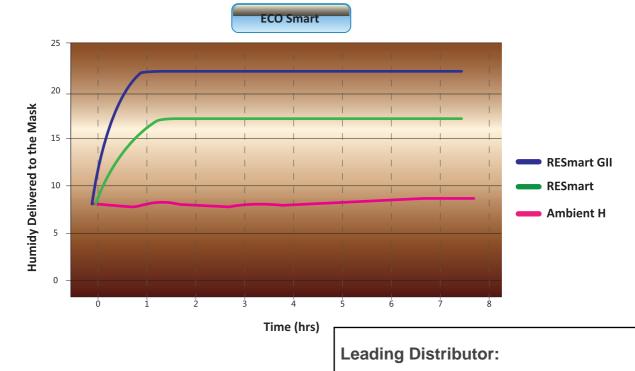

# **Eco Smart Technology**

20 min

Eco Smart heating system with innovative dual water chambers design. Eco Smart warm up, high efficiency, lower water bills.