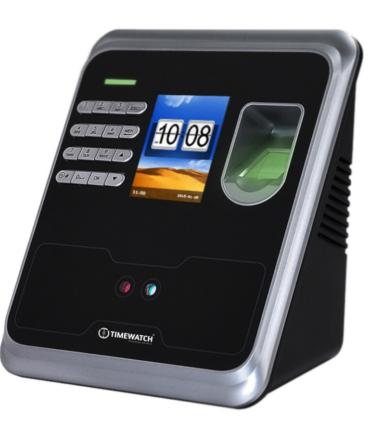

# Face Recognition Time & Attendance Terminal

ATF-305 1K face recognition time & attendance terminal support up to 1,000 face templates, 10,000 fingerprint 1,000 card/password with TimeWatch latest hardware platform and algorithm, it offers brand new and user-friendly operation interface to provide smooth user experience. With advanced face algorithm and muilt-biometric verification technology, the terminal's security level of verification is significantly enhanced.

### **Features**

- 1,000 face and 10,000 fingerprint /
- 1,000 card /password templates
- High verification speed
- Advanced and user-friendly UI
- Built-in battery backup
- Providing approximately 2 to 4 hours of continuous operation (depend on usage)

- New framework firmware, easy to extend functions and customize client's requirements
- One face template is registered for one user only
- Built in access control
- Time Zone
- Door (Open/Close)
- User Validity
- Cloud In-Built
- WiFi In-Built

# **SPECIFICATIONS**

User Capacity: 1,000 Face, 10,000 fingerprint & 1,000 Card/password

Log Capacity: 160000

Communication Interface: TCP/IP,(LAN / WAN)

FRR: 0.001%FAR: 0.00001%

LCD: 2.8" TFT Color ScreenVerification Time: <0.5 Sec</li>

Identification Mode: FP,ID+FP,PW,FP+PW

Fingerprint Image Display: YesOperating Voltage: 5V/2A

Battery Backup: YesAccess Control: YesSensor: 600DPI

Sensor: 600DIWiFi In-BuiltCloud In-Built