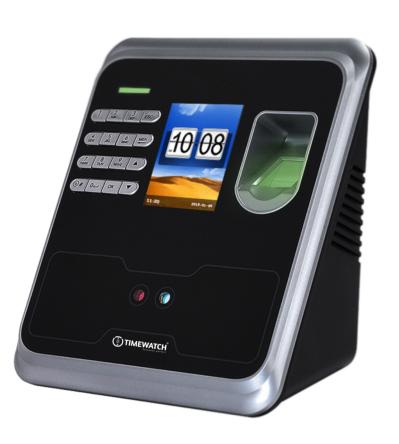

## ATF-305 WiFi In-Built Cloud In-Built 500 Face/Card/Password 5000 Fingerprint

### Face Recognition Time & Attendance Terminal

ATF-305 face recognition time & attendance terminal support up to 500 face templates, 5000 fingerprint 500 card/password with TimeWatch latest hardware platform and algorithm, it offers brand new and user-friendly operation interface to provide smooth user experience. With advanced face algorithm and muilt-biometric verification technology, the terminal's security level of verification is significantly enhanced.

### **Features**

- 500 face and 5000 fingerprint /
- 500 card /password templates
- High verification speed
- Advanced and user-friendly UI
- Built-in battery backup
- Providing approximately 2 to 4 hours of continuous operation (depend on usage)

- New framework firmware, easy to extend functions and customize client's requirements
- One face template is registered for one user only
- Built in access control
- Time 7 one
- Door (Open/Close)
- User Validity
- Cloud In-Built
- WiFi In-Built

### **SPECIFICATIONS**

User Capacity: 500 Face, 5000 fingerprint & 500 Card/password

Log Capacity: 160000

Communication Interface: TCP/IP,(LAN / WAN)

FRR: 0.001% FAR: 0.00001%

LCD: 2.8" TFT Color Screen Verification Time: < 0.5 Sec

Identification Mode: FP,ID+FP,PW,FP+PW

Fingerprint Image Display: Yes Operating Voltage: 5V/2A

Battery Backup: Yes Access Control: Yes

Sensor: 600DPL WiFi In-Built **Cloud In-Built** 