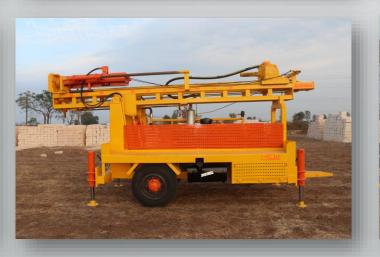

| 5 speed Gear & Vertical gearbox                            |
| Rotation           | Gear box throe<br>Max RPM: 400<br>Max Torque : 350.5Nm/bar |
| Water pump         | Centrifugal pump : 200LPm<br>Mud pump :(OPTIONAL)          |
| Hydraulic          | 2 in one pump with 3000 PSI                                |
| Tank capacity      | Oil tank : 120ltr<br>Diesel tank : 40ltr                   |
| Mass               | Length :4200 MM<br>With 10ft road handling capacity        |
| Leveling jack      | 4 x hydraulic jack<br>size :500mm length                   |
| Additional Fitment | Night lights, Tool box, rod stand                          |
| SPT / auto hammer  | Impact energy :60%- 75% with customize system              |



#### HARIKRISHNA Engineering

### Gallery:





















## About us:

#### HARIKRISHNA Engineering

Since 2010, **Harikrishna engineering** from Gujrat in one Of the leading engineering brand which manufacturing Wide range of drilling rig such waterwell rig, DTH, DR, Soil testing rig, auger machine, etc. we have a strong Design development team to undertake any specified application challenges, and we it a Point to ensure that The Quality of our product are easily made available to the masses.



Address : Sardhar to kuvadva highway, Bhupgadh , Rajkot, 360025 Gujarat, India Mobile : 9825224006, 9925128303,9712846207 Email : Harikrishna360025@gmail.com Website : WWW.DRILLSINDIA.COM