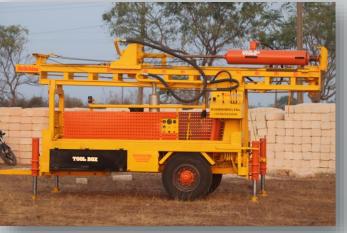

# HEW125 Geotechnical

Engineering

## **Technical specification**

| Application        | Soil testing /geotechnical use                             |
|--------------------|------------------------------------------------------------|
| Capacity           | Maximum Depth: 150m<br>Hole Diameter 4 – 10" inch          |
| Prime mover        | 75 Hp tata engine                                          |
| Chassis            | Heavy 5" C channel structure                               |
| Mounting           | Trolley mounting with two tyres                            |
| Speed              | pull up: 18 Meter/ min<br>Pull down: 22Meter/ min          |
| Feed system        | Hydraulic Cylinder With 1:2 Ratio                          |
| Force              | Pull up: 7500 kg/ 3000 psi<br>Pull down: 5500kg            |
| Transmission       | 5 speed Gear & Vertical gearbox                            |
| Rotation           | Gear box throe<br>Max RPM: 400<br>Max Torque : 350.5Nm/bar |
| Water pump         | Centrifugal pump : 200LPm<br>Mud pump :(OPTIONAL)          |
| Hydraulic          | 2 in one pump with 3000 PSI                                |
| Tank capacity      | Oil tank : 120ltr<br>Diesel tank : 40ltr                   |
| Mass               | Length :4200 MM<br>With 10ft road handling capacity        |
| Leveling jack      | 4 x hydraulic jack<br>size :500mm length                   |
| Additional Fitment | Night lights, Tool box, rod stand                          |
| SPT / auto hammer  | Impact energy :60%- 75% with customize system              |

#### HARIKRISHNA Engineering