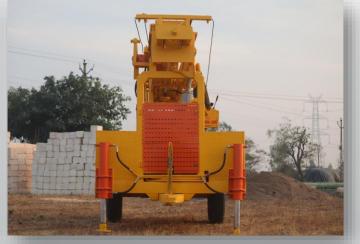

n       | 5 speed Gear & Vertical gearbox                            |
| Rotation           | Gear box throe<br>Max RPM: 400<br>Max Torque : 350.5Nm/bar |
| Water pump         | Centrifugal pump : 200LPm<br>Mud pump :(OPTIONAL)          |
| Hydraulic          | 2 in one pump with 3000 PSI                                |
| Tank capacity      | Oil tank : 120ltr<br>Diesel tank : 40ltr                   |
| Mass               | Length :4200 MM<br>With 10ft road handling capacity        |
| Leveling jack      | 4 x hydraulic jack<br>size :500mm length                   |
| Additional Fitment | Night lights, Tool box, rod stand                          |
| SPT / auto hammer  | Impact energy :60%- 75% with customize system              |



#### HARIKRISHNA Engineering

### Gallery:





















## About us:

#### HARIKRISHNA Engineering

Since 2010, **Harikrishna engineering** from Gujrat in one Of the leading engineering brand which manufacturing Wide range of drilling rig such waterwell rig, DTH, DR, Soil testing rig, auger machine, etc. we have a strong Design development team to undertake any specified application challenges, and we it a Point to ensure that The Quality of our product are easily made available to the masses.



Address : Sardhar to kuvadva highway, Bhupgadh , Rajkot, 360025 Gujarat, India Mobile : 9825224006, 9925128303,9712846207 Email : Harikrishna360025@gmail.com Website : WWW.DRILLSINDIA.COM