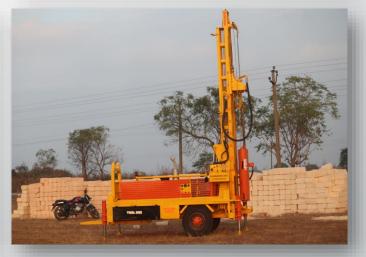

| 5 speed Gear & Vertical gearbox                            |
| Rotation           | Gear box throe<br>Max RPM: 400<br>Max Torque : 350.5Nm/bar |
| Water pump         | Centrifugal pump : 200LPm<br>Mud pump :(OPTIONAL)          |
| Hydraulic          | 2 in one pump with 3000 PSI                                |
| Tank capacity      | Oil tank : 120ltr<br>Diesel tank : 40ltr                   |
| Mass               | Length :4200 MM<br>With 10ft road handling capacity        |
| Leveling jack      | 4 x hydraulic jack<br>size :500mm length                   |
| Additional Fitment | Night lights, Tool box, rod stand                          |
| SPT / auto hammer  | Impact energy :60%- 75% with customize system              |



#### HARIKRISHNA Engineering

### Gallery:





















## About us:

#### HARIKRISHNA Engineering

Since 2010, **Harikrishna engineering** from Gujrat in one Of the leading engineering brand which manufacturing Wide range of drilling rig such waterwell rig, DTH, DR, Soil testing rig, auger machine, etc. we have a strong Design development team to undertake any specified application challenges, and we it a Point to ensure that The Quality of our product are easily made available to the masses.



Address : Sardhar to kuvadva highway, Bhupgadh , Rajkot, 360025 Gujarat, India Mobile : 9825224006, 9925128303,9712846207 Email : Harikrishna360025@gmail.com Website : WWW.DRILLSINDIA.COM