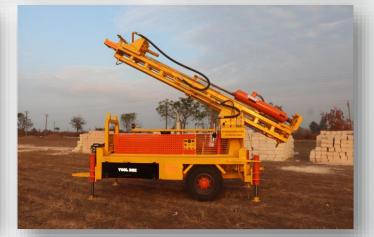

ssion       | 5 speed Gear & Vertical gearbox                            |
| Rotation           | Gear box throe<br>Max RPM: 400<br>Max Torque : 350.5Nm/bar |
| Water pump         | Centrifugal pump : 200LPm<br>Mud pump :(OPTIONAL)          |
| Hydraulic          | 2 in one pump with 3000 PSI                                |
| Tank capacity      | Oil tank : 120ltr<br>Diesel tank : 40ltr                   |
| Mass               | Length :4200 MM<br>With 10ft road handling capacity        |
| Leveling jack      | 4 x hydraulic jack<br>size :500mm length                   |
| Additional Fitment | Night lights, Tool box, rod stand                          |
| SPT / auto hammer  | Impact energy :60%- 75% with customize system              |



#### HARIKRISHNA Engineering

### Gallery:





















## About us:

#### HARIKRISHNA Engineering

Since 2010, **Harikrishna engineering** from Gujrat in one Of the leading engineering brand which manufacturing Wide range of drilling rig such waterwell rig, DTH, DR, Soil testing rig, auger machine, etc. we have a strong Design development team to undertake any specified application challenges, and we it a Point to ensure that The Quality of our product are easily made available to the masses.



Address : Sardhar to kuvadva highway, Bhupgadh , Rajkot, 360025 Gujarat, India Mobile : 9825224006, 9925128303,9712846207 Email : Harikrishna360025@gmail.com Website : WWW.DRILLSINDIA.COM