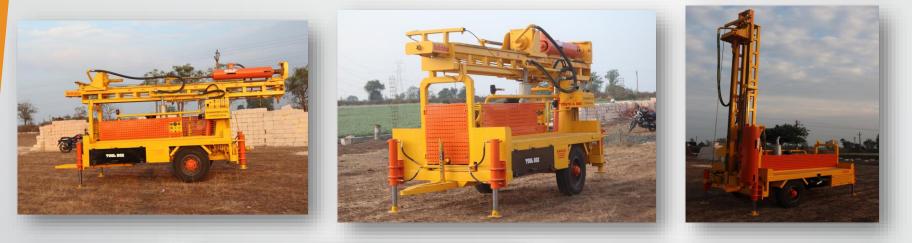

ransmission       | 5 speed Gear & Vertical gearbox                            |
| Rotation           | Gear box throe<br>Max RPM: 400<br>Max Torque : 350.5Nm/bar |
| Water pump         | Centrifugal pump : 200LPm<br>Mud pump :(OPTIONAL)          |
| Hydraulic          | 2 in one pump with 3000 PSI                                |
| Tank capacity      | Oil tank : 120ltr<br>Diesel tank : 40ltr                   |
| Mass               | Length :4200 MM<br>With 10ft road handling capacity        |
| Leveling jack      | 4 x hydraulic jack<br>size :500mm length                   |
| Additional Fitment | Night lights, Tool box, rod stand                          |
| SPT / auto hammer  | Impact energy :60%- 75% with customize system              |



#### HARIKRISHNA Engineering

### Gallery:





















## About us:

#### HARIKRISHNA Engineering

Since 2010, **Harikrishna engineering** from Gujrat in one Of the leading engineering brand which manufacturing Wide range of drilling rig such waterwell rig, DTH, DR, Soil testing rig, auger machine, etc. we have a strong Design development team to undertake any specified application challenges, and we it a Point to ensure that The Quality of our product are easily made available to the masses.



Address : Sardhar to kuvadva highway, Bhupgadh , Rajkot, 360025 Gujarat, India Mobile : 9825224006, 9925128303,9712846207 Email : Harikrishna360025@gmail.com Website : WWW.DRILLSINDIA.COM