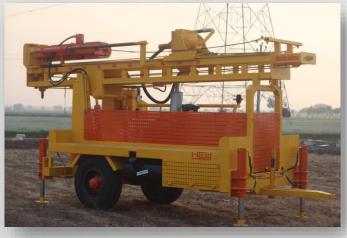

mission       | 5 speed Gear & Vertical gearbox                            |
| Rotation           | Gear box throe<br>Max RPM: 400<br>Max Torque : 350.5Nm/bar |
| Water pump         | Centrifugal pump : 200LPm<br>Mud pump :(OPTIONAL)          |
| Hydraulic          | 2 in one pump with 3000 PSI                                |
| Tank capacity      | Oil tank : 120ltr<br>Diesel tank : 40ltr                   |
| Mass               | Length :4200 MM<br>With 10ft road handling capacity        |
| Leveling jack      | 4 x hydraulic jack<br>size :500mm length                   |
| Additional Fitment | Night lights, Tool box, rod stand                          |
| SPT / auto hammer  | Impact energy :60%- 75% with customize system              |



#### HARIKRISHNA Engineering

### Gallery:





















## About us:

#### HARIKRISHNA Engineering

Since 2010, **Harikrishna engineering** from Gujrat in one Of the leading engineering brand which manufacturing Wide range of drilling rig such waterwell rig, DTH, DR, Soil testing rig, auger machine, etc. we have a strong Design development team to undertake any specified application challenges, and we it a Point to ensure that The Quality of our product are easily made available to the masses.



Address : Sardhar to kuvadva highway, Bhupgadh , Rajkot, 360025 Gujarat, India Mobile : 9825224006, 9925128303,9712846207 Email : Harikrishna360025@gmail.com Website : WWW.DRILLSINDIA.COM