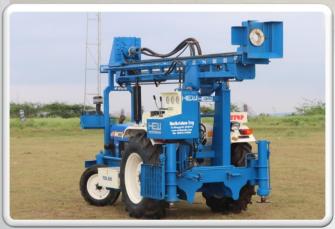

<br>Hydraulic oil tank : 200ltr                            |
| Rotary head         | Heavy steel body with spur Gear reduction Gear box with motor Maximum toque :4000Nm max Rotation speed : 100Rpm |
| Leveling jack       | 3x hydraulic jack for body rest                                                                                 |
| Tractor option      | New holland 50-75 hp/ sonalika/ Mahindra                                                                        |
| Additional Fitment  | Tool box , night lamp ,                                                                                         |
| Optional attachment | Mud pump, centrifuge pump, hydraulic tools for road, SPT auto hamer                                             |



#### HARIKRISHNA Engineering

# Gallery:



















### About us:

HARIKRISHNA Engineering

Since 2010, Harikrishna engineering from Gujrat in one Of the leading engineering brand which manufacturing Wide range of drilling rig such waterwell rig, DTH, DR, Soil testing rig, auger machine, etc. we have a strong Design development team to undertake any specified application challenges, and we it a Point to ensure that The Quality of our product are easily made available to the masses.



Address: Sardhar to kuvadva highway, Bhupgadh, Rajkot,

360025 Gujarat, India

Mobile: 9825224006, 9925128303,9712846207

Email: Harikrishna360025@gmail.com

Website: www.drillsindia.com