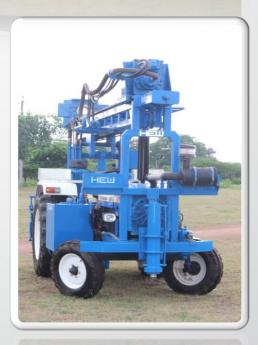

aulic oil tank : 200ltr                            |
| Rotary head         | Heavy steel body with spur Gear reduction Gear box with motor Maximum toque :4000Nm max Rotation speed : 100Rpm |
| Leveling jack       | 3x hydraulic jack for body rest                                                                                 |
| Tractor option      | New holland 50-75 hp/ sonalika/ Mahindra                                                                        |
| Additional Fitment  | Tool box , night lamp ,                                                                                         |
| Optional attachment | Mud pump, centrifuge pump, hydraulic tools for road, SPT auto hamer                                             |



#### HARIKRISHNA Engineering

# Gallery:



















### About us:

HARIKRISHNA Engineering

Since 2010, Harikrishna engineering from Gujrat in one Of the leading engineering brand which manufacturing Wide range of drilling rig such waterwell rig, DTH, DR, Soil testing rig, auger machine, etc. we have a strong Design development team to undertake any specified application challenges, and we it a Point to ensure that The Quality of our product are easily made available to the masses.



Address: Sardhar to kuvadva highway, Bhupgadh, Rajkot,

360025 Gujarat, India

Mobile: 9825224006, 9925128303,9712846207

Email: Harikrishna360025@gmail.com

Website: www.drillsindia.com