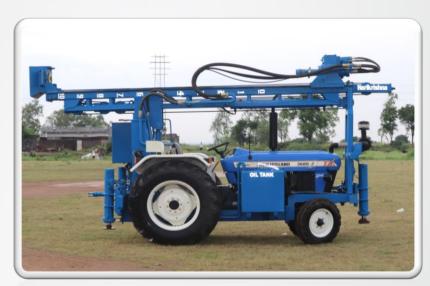

Si<br>Hydraulic oil tank : 200ltr                            |
| Rotary head         | Heavy steel body with spur Gear reduction Gear box with motor Maximum toque :4000Nm max Rotation speed : 100Rpm |
| Leveling jack       | 3x hydraulic jack for body rest                                                                                 |
| Tractor option      | New holland 50-75 hp/ sonalika/ Mahindra                                                                        |
| Additional Fitment  | Tool box , night lamp ,                                                                                         |
| Optional attachment | Mud pump, centrifuge pump, hydraulic tools for road, SPT auto hamer                                             |



#### HARIKRISHNA Engineering

# Gallery:



















### About us:

HARIKRISHNA Engineering

Since 2010, Harikrishna engineering from Gujrat in one Of the leading engineering brand which manufacturing Wide range of drilling rig such waterwell rig, DTH, DR, Soil testing rig, auger machine, etc. we have a strong Design development team to undertake any specified application challenges, and we it a Point to ensure that The Quality of our product are easily made available to the masses.



Address: Sardhar to kuvadva highway, Bhupgadh, Rajkot,

360025 Gujarat, India

Mobile: 9825224006, 9925128303,9712846207

Email: Harikrishna360025@gmail.com

Website: www.drillsindia.com