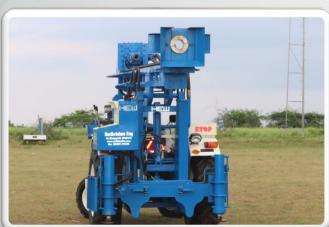

r>Hydraulic oil tank : 200ltr                            |
| Rotary head         | Heavy steel body with spur Gear reduction Gear box with motor Maximum toque :4000Nm max Rotation speed : 100Rpm |
| Leveling jack       | 3x hydraulic jack for body rest                                                                                 |
| Tractor option      | New holland 50-75 hp/ sonalika/ Mahindra                                                                        |
| Additional Fitment  | Tool box , night lamp ,                                                                                         |
| Optional attachment | Mud pump, centrifuge pump, hydraulic tools for road, SPT auto hamer                                             |



#### HARIKRISHNA Engineering

# Gallery:



















### About us:

HARIKRISHNA Engineering

Since 2010, Harikrishna engineering from Gujrat in one Of the leading engineering brand which manufacturing Wide range of drilling rig such waterwell rig, DTH, DR, Soil testing rig, auger machine, etc. we have a strong Design development team to undertake any specified application challenges, and we it a Point to ensure that The Quality of our product are easily made available to the masses.



Address: Sardhar to kuvadva highway, Bhupgadh, Rajkot,

360025 Gujarat, India

Mobile: 9825224006, 9925128303,9712846207

Email: Harikrishna360025@gmail.com

Website: www.drillsindia.com