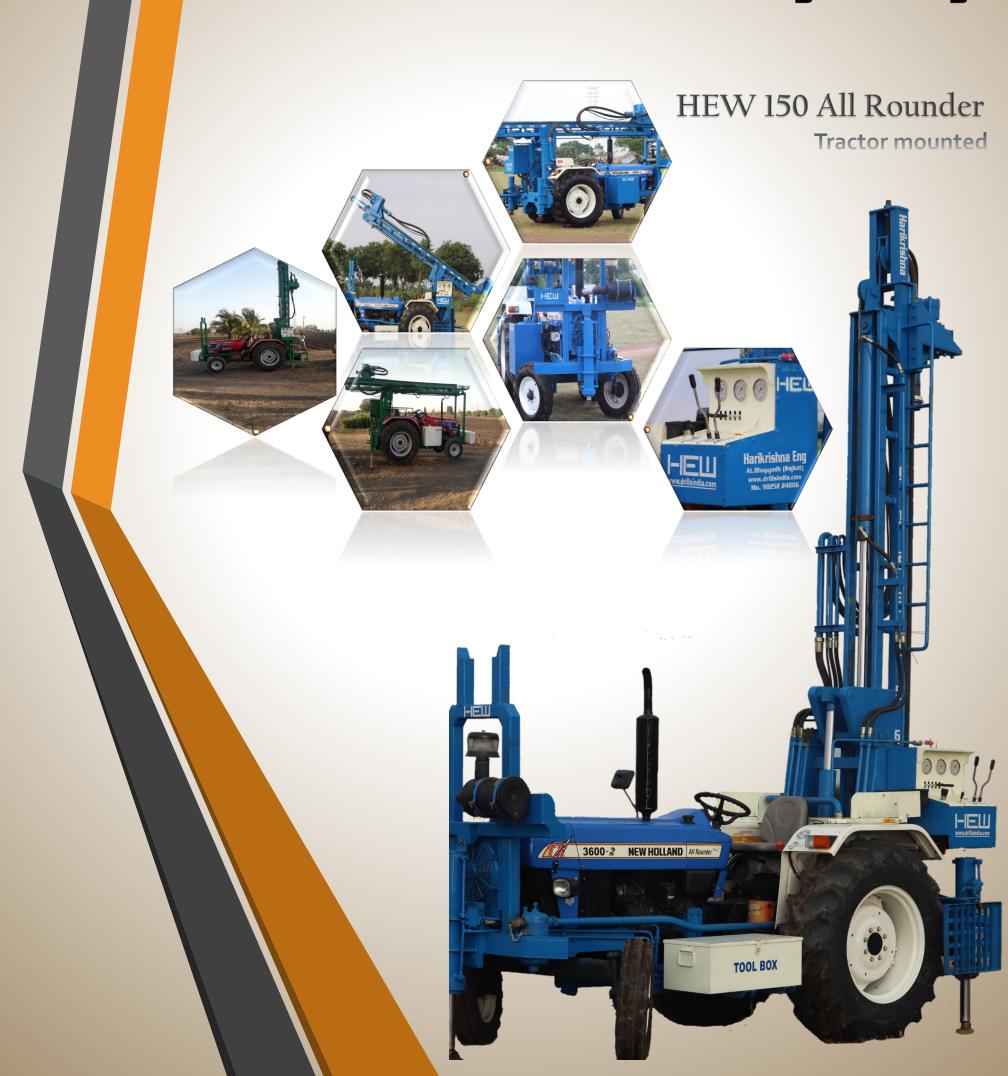

# Technical specification

| Application         | DTH Water well, mining, piling, blasting, soil                                                                  |
|---------------------|-----------------------------------------------------------------------------------------------------------------|
| Capacity            | Depth: 500 feet 7' dia 100 feet with 600mm dia                                                                  |
| Prime mover         | Hydraulic system powered from tractor engine                                                                    |
| Feed system         | Hydraulic cylinder with 1:3 ratio Pull up force : 7000kgf (3000psi) Pull down force : 5000kgf (1700psi          |
| Speed               | Pull up :40M/min<br>Pull down:62M/min                                                                           |
| Mast                | Mast length: 15 feet Head travel: 12.5 feet Road handling capacity: 10 feet                                     |
| Drilling method     | DTH and Rotary                                                                                                  |
| Hydraulic           | 2 in 1 single vane pump<br>Maximum pressure : 3000PSi<br>Hydraulic oil tank : 200ltr                            |
| Rotary head         | Heavy steel body with spur Gear reduction Gear box with motor Maximum toque :4000Nm max Rotation speed : 100Rpm |
| Leveling jack       | 3x hydraulic jack for body rest                                                                                 |
| Tractor option      | New holland 50-75 hp/ sonalika/ Mahindra                                                                        |
| Additional Fitment  | Tool box , night lamp ,                                                                                         |
| Optional attachment | Mud pump, centrifuge pump, hydraulic tools for road, SPT auto hamer                                             |