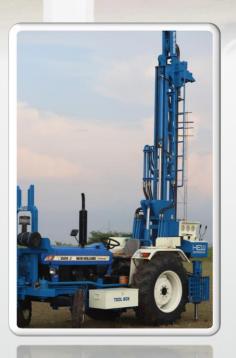

draulic oil tank : 200ltr                            |
| Rotary head         | Heavy steel body with spur Gear reduction Gear box with motor Maximum toque :4000Nm max Rotation speed : 100Rpm |
| Leveling jack       | 3x hydraulic jack for body rest                                                                                 |
| Tractor option      | New holland 50-75 hp/ sonalika/ Mahindra                                                                        |
| Additional Fitment  | Tool box , night lamp ,                                                                                         |
| Optional attachment | Mud pump, centrifuge pump, hydraulic tools for road, SPT auto hamer                                             |



#### HARIKRISHNA Engineering

# Gallery:



















### About us:

HARIKRISHNA Engineering

Since 2010, Harikrishna engineering from Gujrat in one Of the leading engineering brand which manufacturing Wide range of drilling rig such waterwell rig, DTH, DR, Soil testing rig, auger machine, etc. we have a strong Design development team to undertake any specified application challenges, and we it a Point to ensure that The Quality of our product are easily made available to the masses.



Address: Sardhar to kuvadva highway, Bhupgadh, Rajkot,

360025 Gujarat, India

Mobile: 9825224006, 9925128303,9712846207

Email: Harikrishna360025@gmail.com

Website: www.drillsindia.com