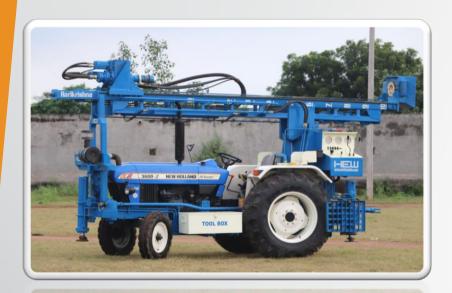

0PSi<br>Hydraulic oil tank : 200ltr                            |
| Rotary head         | Heavy steel body with spur Gear reduction Gear box with motor Maximum toque :4000Nm max Rotation speed : 100Rpm |
| Leveling jack       | 3x hydraulic jack for body rest                                                                                 |
| Tractor option      | New holland 50-75 hp/ sonalika/ Mahindra                                                                        |
| Additional Fitment  | Tool box , night lamp ,                                                                                         |
| Optional attachment | Mud pump, centrifuge pump, hydraulic tools for road, SPT auto hamer                                             |



#### HARIKRISHNA Engineering

# Gallery:



















### About us:

HARIKRISHNA Engineering

Since 2010, Harikrishna engineering from Gujrat in one Of the leading engineering brand which manufacturing Wide range of drilling rig such waterwell rig, DTH, DR, Soil testing rig, auger machine, etc. we have a strong Design development team to undertake any specified application challenges, and we it a Point to ensure that The Quality of our product are easily made available to the masses.



Address: Sardhar to kuvadva highway, Bhupgadh, Rajkot,

360025 Gujarat, India

Mobile: 9825224006, 9925128303,9712846207

Email: Harikrishna360025@gmail.com

Website: www.drillsindia.com