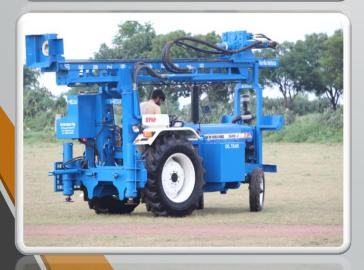

Hydraulic oil tank : 200ltr                            |
| Rotary head         | Heavy steel body with spur Gear reduction Gear box with motor Maximum toque :4000Nm max Rotation speed : 100Rpm |
| Leveling jack       | 3x hydraulic jack for body rest                                                                                 |
| Tractor option      | New holland 50-75 hp/ sonalika/ Mahindra                                                                        |
| Additional Fitment  | Tool box , night lamp ,                                                                                         |
| Optional attachment | Mud pump, centrifuge pump, hydraulic tools for road, SPT auto hamer                                             |



#### HARIKRISHNA Engineering

# Gallery:



















### About us:

HARIKRISHNA Engineering

Since 2010, Harikrishna engineering from Gujrat in one Of the leading engineering brand which manufacturing Wide range of drilling rig such waterwell rig, DTH, DR, Soil testing rig, auger machine, etc. we have a strong Design development team to undertake any specified application challenges, and we it a Point to ensure that The Quality of our product are easily made available to the masses.



Address: Sardhar to kuvadva highway, Bhupgadh, Rajkot,

360025 Gujarat, India

Mobile: 9825224006, 9925128303,9712846207

Email: Harikrishna360025@gmail.com

Website: www.drillsindia.com