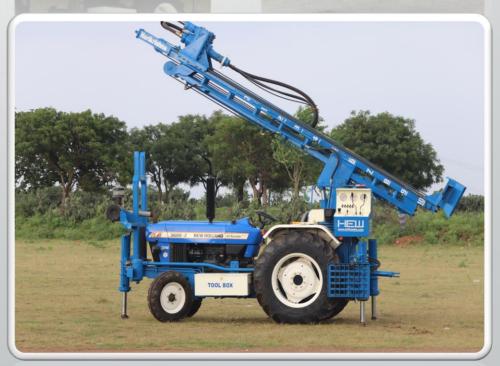

lic oil tank : 200ltr                            |
| Rotary head         | Heavy steel body with spur Gear reduction Gear box with motor Maximum toque :4000Nm max Rotation speed : 100Rpm |
| Leveling jack       | 3x hydraulic jack for body rest                                                                                 |
| Tractor option      | New holland 50-75 hp/ sonalika/ Mahindra                                                                        |
| Additional Fitment  | Tool box , night lamp ,                                                                                         |
| Optional attachment | Mud pump, centrifuge pump, hydraulic tools for road, SPT auto hamer                                             |



#### HARIKRISHNA Engineering

# Gallery:



















### About us:

HARIKRISHNA Engineering

Since 2010, Harikrishna engineering from Gujrat in one Of the leading engineering brand which manufacturing Wide range of drilling rig such waterwell rig, DTH, DR, Soil testing rig, auger machine, etc. we have a strong Design development team to undertake any specified application challenges, and we it a Point to ensure that The Quality of our product are easily made available to the masses.



Address: Sardhar to kuvadva highway, Bhupgadh, Rajkot,

360025 Gujarat, India

Mobile: 9825224006, 9925128303,9712846207

Email: Harikrishna360025@gmail.com

Website: www.drillsindia.com