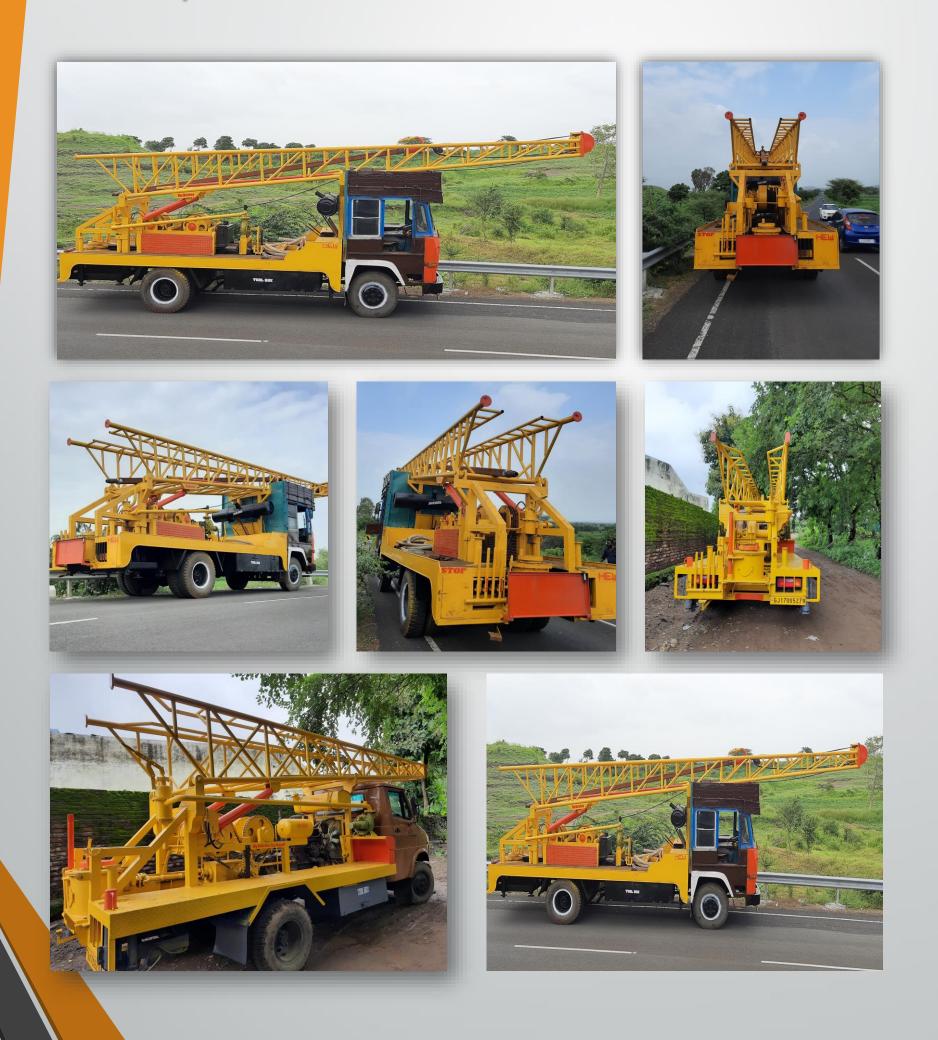

|
| Rotary head        | 4x4 square pile rotary<br>Max RPM :200                                                                 |
| Leveling jack      | 4 hydraulic leveling jack<br>4 manually screw type jack                                                |
| Water pump         | Centrifuge pump 3x3 800lpm<br>Mud pump as per requirement                                              |
| Additional Fitment | Tool box , night lamp , general tools                                                                  |
| Chassis            | 6c structure type chassis                                                                              |

### Harikrishna engineering work



HARIKRISHNA Engineering

## Gallery:



Harikrishna engineering work



# About us:

#### HARIKRISHNA Engineering

Since 2010, **Harikrishna engineering** from Gujrat in one Of the leading engineering brand which manufacturing Wide range of drilling rig such waterwell rig, DTH, DR, Soil testing rig, auger machine, etc. we have a strong Design development team to undertake any specified application challenges, and we it a Point to ensure that The Quality of our product are easily made available to the masses.



Address : Sardhar to kuvadva highway, Bhupgadh , Rajkot, 360025 Gujarat, India Mobile : 9825224006, 9925128303,9712846207 Email : Harikrishna360025@gmail.com Website : WWW.DRILLSINDIA.COM