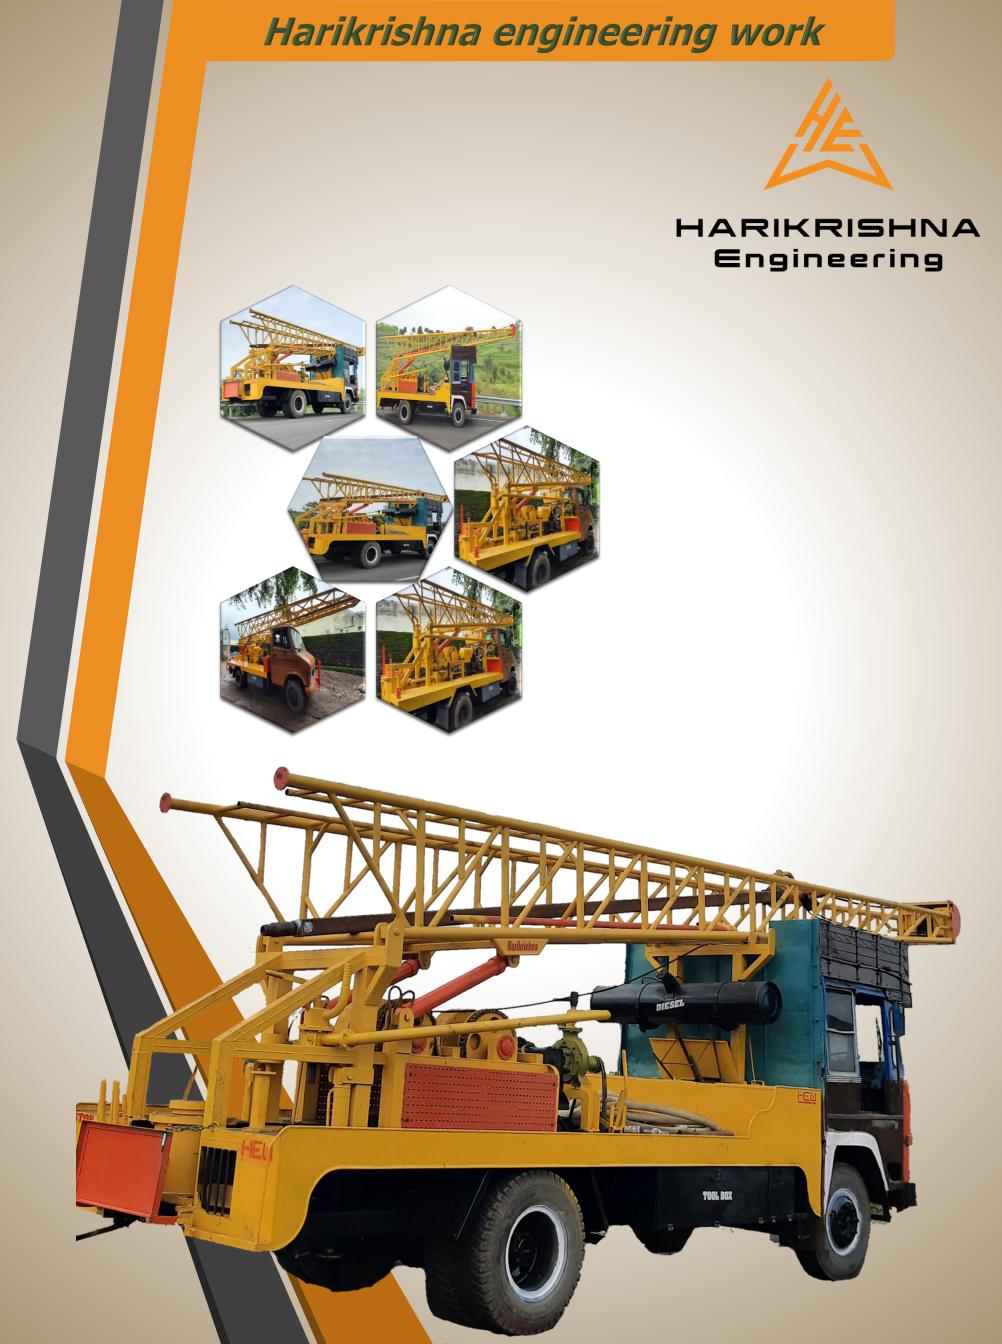

Harikrishna engineering work

Engineering

### Harikrishna engineering work

HARIKRISHNA Engineering

# Technical specification

| Application        | Domestic water well, construction piling                                                               |
|--------------------|--------------------------------------------------------------------------------------------------------|
| Capacity           | Depth: 1000fit<br>Día : 6 to 36 inch 150mm to 1000mm                                                   |
| Prime mover        | Truck engine                                                                                           |
| Formation          | Soft and hard soil                                                                                     |
| Drilling method    | Direct rotary                                                                                          |
| Tower              | Mast length : 35feet<br>Road handling capacity :15 feet<br>Structure : 3' c class heavy pipe structure |
| Hosting drum       | 16 to 20 inch (as required)                                                                            |
| Hosting capacity   | 14000 kg                                                                                               |
| Rotary head        | 4x4 square pile rotary<br>Max RPM :200                                                                 |
| Leveling jack      | 4 hydraulic leveling jack<br>4 manually screw type jack                                                |
| Water pump         | Centrifuge pump 3x3 800lpm<br>Mud pump as per requirement                                              |
| Additional Fitment | Tool box , night lamp , general tools                                                                  |
| Chassis            | 6c structure type chassis                                                                              |