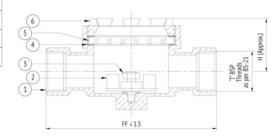

## **Material Combination**

| P.No. | Name of Part | Material | Specification |
|-------|--------------|----------|---------------|
| 1     | Body         | Bronze   | BS 1400 LG2   |
| 2     | Impeller     | Plastic  | -             |
| 3     | Bolt         | Brass    | -             |
| 4     | Gasket       | C.A.F    | BS 1832       |
| 5     | Window       | Glass    | Toughened     |
| 6     | Cover        | Bronze   | BS 1400 LG2   |

## **Dimensional Data**

| Nominal Size (mm) | FF  | Т      | Н  |
|-------------------|-----|--------|----|
| 15                | 105 | 1/2″   | 34 |
| 20                | 105 | 3/4″   | 34 |
| 25                | 140 | 1"     | 43 |
| 40                | 165 | 1.1/2″ | 51 |