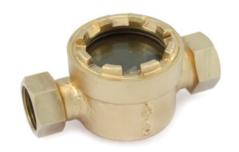

# AV-32 Bronze Sight Indicators

## **Features**

Single Window with Toughened Glass & Moving Impeller Screwed Female BSP Threads as per BS-21

#### Suitability

Water, Steam, Oil