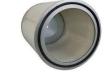

## **CONSTRUCTION**

These are made with 100% spun bonded polyester filter fabrics with GI/SS Filter Cage as core inner retainer material.

- Metal bottom cap and RECTANGULAR Type Top Cap
- Also use the stripes for pleats support.

## \* TECHNICAL SPECIFICATION

- Size: 406x360 mm (top cap), 325mm (bottom cap)
- ength: 500/1000mm long and as per require.
- ntion Rating:- 0.96 25 micron ntion Area :- 1-5.5 SQM Maximum