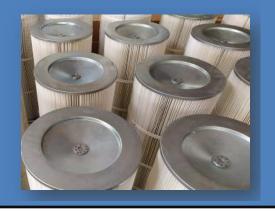

## **CONSTRUCTION**

These are made with 100% spun bonded polyester filter fabrics with GI/SS Filter Cage as core inner retainer material.

- Metal bottom cap and RECTANGULAR Type Top Cap
- Also use the stripes for pleats support.

## \* TECHNICAL SPECIFICATION

- Size: 406x360 mm (top cap), 325mm (bottom cap)
- ength: 500/1000mm long and as per require.
- ntion Rating:- 0.96 25 micron ntion Area :- 1-5.5 SQM Maximum