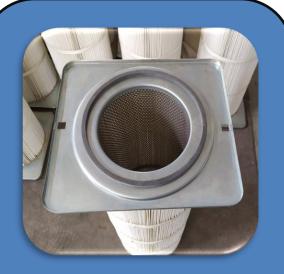

## **CONSTRUCTION**

These are made with 100% spun bonded polyester filter fabrics with GI/SS Filter Cage as core inner retainer material.

- Metal bottom cap and RECTANGULAR Type Top Cap
- Also use the stripes for pleats support.

## \* TECHNICAL SPECIFICATION

- Size: 406x360 mm (top cap), 325mm (bottom cap)
- ength: 500/1000mm long and as per require.
- ntion Rating:- 0.96 25 micron ntion Area :- 1-5.5 SQM Maximum