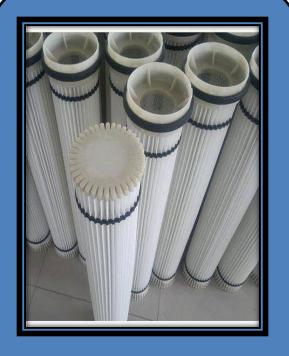

#### RMC DUST FILTER CARTYRIDGE

## **\*** CONSTRUCTION

- ➤ These are made with 100% spun bonded polyester filter fabrics with PP Filter Cage as core inner retainer material.
- Plastic end cap bottom and top caps, so it is decrease weight of filter.
- Also use the plastic out stripes for pleats support.

## **TECHNICAL SPECIFICATION**

- > Size:- 145 mm diameter.
- **Length:-925 mm long.**
- Filtration Rating: 0.96 25 micron
- Filtration area: 1 5.5 SQM maximum

Available for both Top silo vent filters and Ground mounted design.