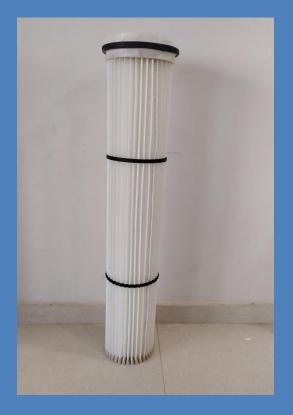

#### RMC DUST FILTER CARTYRIDGE

## **\*** CONSTRUCTION

- ➤ These are made with 100% spun bonded polyester filter fabrics with PP Filter Cage as core inner retainer material.
- Plastic end cap bottom and top caps, so it is decrease weight of filter.
- Also use the plastic out stripes for pleats support.

## **TECHNICAL SPECIFICATION**

- > Size:- 145 mm diameter.
- **Length:-925 mm long.**
- Filtration Rating: 0.96 25 micron
- Filtration area: 1 5.5 SQM maximum

Available for both Top silo vent filters and Ground mounted design.