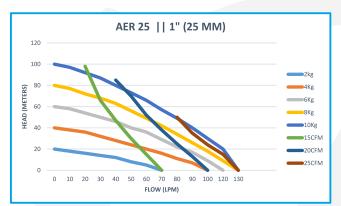

| PERFORMANCE TABLE OF AODD PUMP |                      |               |                   |                 |                      |                          |
|--------------------------------|----------------------|---------------|-------------------|-----------------|----------------------|--------------------------|
| MODEL                          | AIR INLET CONNECTION | INLET IN INCH | OUTLET IN<br>INCH | MAX FLOW IN LPM | MAX SOLID SIZE IN MM | MATERIAL OF CONSTRUCTION |
| AER 15                         | 1/4" BSP             | 1/2           | 1/2               | 26              | 2.5                  | PP/PVDF/SS/ALU           |
| AER 25                         | 3/8" BSP             | 1             | 1                 | 130             | 3.4                  | PP/PVDF/SS/ALU           |
| AER 40                         | 3/8" BSP             | 1.5           | 1.5               | 280             | 5.0                  | PP/PVDF/SS/ALU           |
| AER 50                         | 1/2" BSP             | 2             | 2                 | 500             | 10                   | PP/PVDF/SS/ALU           |