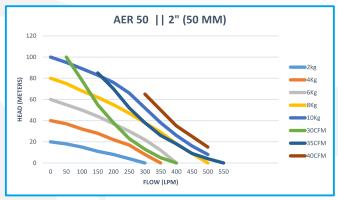

| PERFORMANCE TABLE OF AODD PUMP |                      |               |                   |                 |                      |                          |
|--------------------------------|----------------------|---------------|-------------------|-----------------|----------------------|--------------------------|
| MODEL                          | AIR INLET CONNECTION | INLET IN INCH | OUTLET IN<br>INCH | MAX FLOW IN LPM | MAX SOLID SIZE IN MM | MATERIAL OF CONSTRUCTION |
| AER 15                         | 1/4" BSP             | 1/2           | 1/2               | 26              | 2.5                  | PP/PVDF/SS/ALU           |
| AER 25                         | 3/8" BSP             | 1             | 1                 | 130             | 3.4                  | PP/PVDF/SS/ALU           |
| AER 40                         | 3/8" BSP             | 1.5           | 1.5               | 280             | 5.0                  | PP/PVDF/SS/ALU           |
| AER 50                         | 1/2" BSP             | 2             | 2                 | 500             | 10                   | PP/PVDF/SS/ALU           |