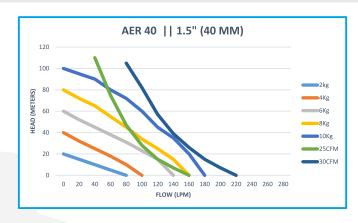

| PERFORMANCE TABLE OF AODD PUMP |                      |               |                   |                 |                      |                          |
|--------------------------------|----------------------|---------------|-------------------|-----------------|----------------------|--------------------------|
| MODEL                          | AIR INLET CONNECTION | INLET IN INCH | OUTLET IN<br>INCH | MAX FLOW IN LPM | MAX SOLID SIZE IN MM | MATERIAL OF CONSTRUCTION |
| AER 15                         | 1/4" BSP             | 1/2           | 1/2               | 26              | 2.5                  | PP/PVDF/SS/ALU           |
| AER 25                         | 3/8" BSP             | 1             | 1                 | 130             | 3.4                  | PP/PVDF/SS/ALU           |
| AER 40                         | 3/8" BSP             | 1.5           | 1.5               | 280             | 5.0                  | PP/PVDF/SS/ALU           |
| AER 50                         | 1/2" BSP             | 2             | 2                 | 500             | 10                   | PP/PVDF/SS/ALU           |