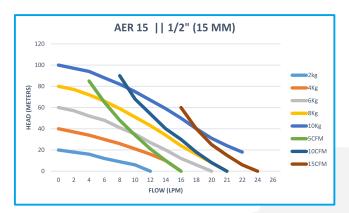

| PERFORMANCE TABLE OF AODD PUMP |                      |               |                   |                 |                      |                          |
|--------------------------------|----------------------|---------------|-------------------|-----------------|----------------------|--------------------------|
| MODEL                          | AIR INLET CONNECTION | INLET IN INCH | OUTLET IN<br>INCH | MAX FLOW IN LPM | MAX SOLID SIZE IN MM | MATERIAL OF CONSTRUCTION |
| AER 15                         | 1/4" BSP             | 1/2           | 1/2               | 26              | 2.5                  | PP/PVDF/SS/ALU           |
| AER 25                         | 3/8" BSP             | 1             | 1                 | 130             | 3.4                  | PP/PVDF/SS/ALU           |
| AER 40                         | 3/8" BSP             | 1.5           | 1.5               | 280             | 5.0                  | PP/PVDF/SS/ALU           |
| AER 50                         | 1/2" BSP             | 2             | 2                 | 500             | 10                   | PP/PVDF/SS/ALU           |