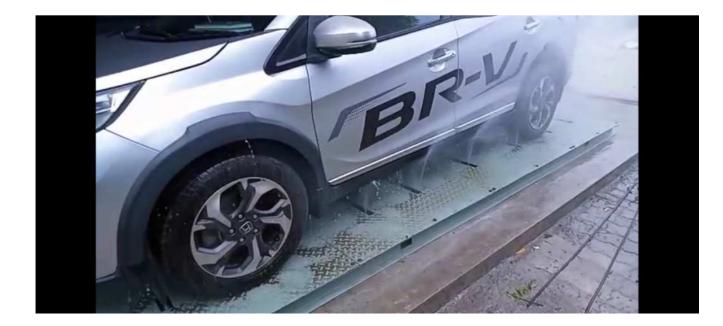

E-Mail: krittiwashequipment@gmail.com , service@krittiwashequipment.com

FEATURES OF UNDER CHASSIS WASH SYSTEM

- 1- High pressure pump 7.5Hp (Kirloskar).
- 2- M/s Frame 100x50x6mm 4200x2100mm (L&W).
- 3- All Nozzles made by Brass (80 jets with high pressure).
- 4- All internal pipes line are Galvanized and ISI Fitting.
- 5- We provide 4Nos. chequered plate 6mm thickness.
- 6-Automatic timer fitted control panel (Schneider make).
- 7-All Pipe, frame and chequerd coated with special primer (Dual coated).
- 8- All Pressure gaze and solenoid valve techno make.