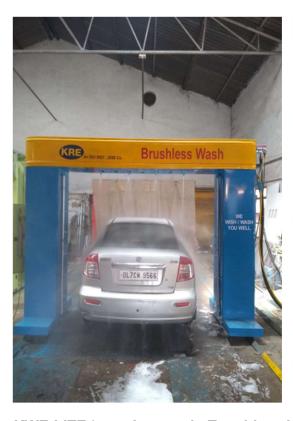

## KWE LITE the 2 min TUCHLESS CAR WASH!!!!!

| TECHINICAL                         | SPECIFICATIONS                                                           |
|------------------------------------|--------------------------------------------------------------------------|
| Type of Machine                    | Touchless gantry type                                                    |
| Washing Height                     | 2150 mm                                                                  |
| Machine Height                     | 2600 mm                                                                  |
| Machine Width                      | 3350 mm                                                                  |
| Machine Length                     | 1200 mm                                                                  |
| Electric Supply                    | 415V, 3 phase 50<br>cycle with Neutral                                   |
| Power required                     | 6.98 kW                                                                  |
| Time of wash cycle                 | 1 min 50 sec.                                                            |
| Starting method                    | Push button/automatic                                                    |
| Shampoo                            | Metering Pump 0.5 HP<br>pump with automatic air<br>injection arrangement |
| Water Pressure                     | 5 bar                                                                    |
| Water consumption                  | 80-90 liters/wash cycle<br>(depending on size of<br>car)                 |
| 1/2" Air line required             | 100-120 psi                                                              |
| Power consumption                  | 0.08 - 0.09 units/car                                                    |
| Wash bay dimension<br>(L x W x H ) | 6 m x 4 m x 3 m                                                          |

**KWE LITE** is an **Automatic Touchless Washing** gantry type system designed for washing a car's body with high pressure water after covering the car with flakes of soap in less than 2 minutes.

The total structure of the car wash is made out of stainless Steel (SS 304/MS) to avoid corrosion. All operations of the machine are automatic & controlled by a PLC.