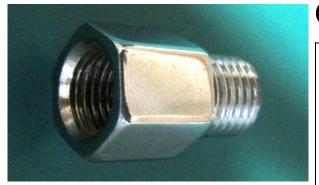

### Adapter - screwed to screwed

Body material : Brass, Ni/Cr plated

Connection options:

| Inlet >     | 1/ <sub>4</sub><br>BSP<br>(F) | 1/4<br>NPT<br>(F) |
|-------------|-------------------------------|-------------------|
| Outlet<br>> | 1/ <sub>4</sub><br>BSP<br>(M) | 1/4<br>NPT<br>(M) |