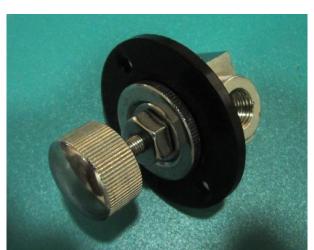

## **Control valve block - Fine adjustment**

Body material: Aluminum, Anodised self colour-satin finish

Knob: Aluminum, Anodised self colour-satin finish. Indication plate included.

|          |              | Festo<br>8mm |
|----------|--------------|--------------|
| Outlet > | Festo<br>4mm |              |

Connection position:
Back entry-top outlet or
bottom entry-top outlet.

Max operating pressure :

### 5Kg