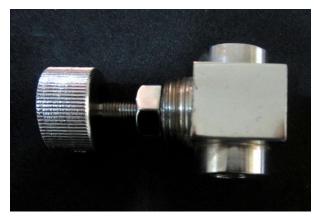

## Control Valve Block with bezel

Body material: Brass, Ni/Cr plated

Knob: Available with Plastic (ABS) knob or knurled brass knobs.

Bezel: Aluminum, Black Anodised

Inlet Connection: 1/8 BSP (F)

Outlet connection: 1/8 BSP (F)

Max operating pressure: 10Kg