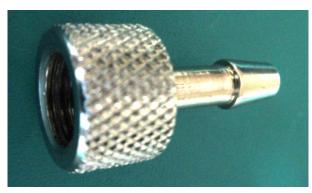

# Two way Adapter - screwed to nipple

Body material : Brass, Ni/Cr plated

Connection options:

| Inlet > | 7/16<br>UNF<br>(F) | 1/2<br>UNF<br>(F) |
|---------|--------------------|-------------------|
| Outlet  | Suitable for       |                   |

6mm id hose.