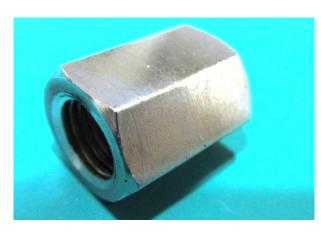

## Adapter - screwed to threaded socket

Body material: Brass,

Ni/Cr plated

#### Connection options:

| Inlet >  | 1/8             | 1/ <sub>8</sub> | 1/ <sub>4</sub> | 1/4 |
|----------|-----------------|-----------------|-----------------|-----|
|          | BSP             | NPT             | BSP             | NPT |
|          | (F)             | (F)             | (F)             | (F) |
| Outlet > | 1/ <sub>8</sub> | 1/ <sub>8</sub> | 1/ <sub>4</sub> | 1/4 |
|          | BSP             | NPT             | BSP             | NPT |
|          | (F)             | (F)             | (F)             | (F) |