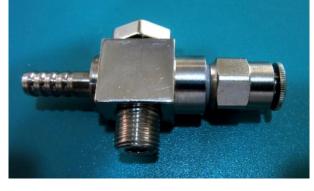

### Two way Adapter screwed to barbed nipple and Festo

Body material: Brass,

Ni/Cr plated

Connections:

| Outlet >      | 1/8 BSP<br>(M) |
|---------------|----------------|
| Inlet-1>      | 6mm<br>Festo   |
| Inlet-<br>2 > | 6mm<br>Barbed  |