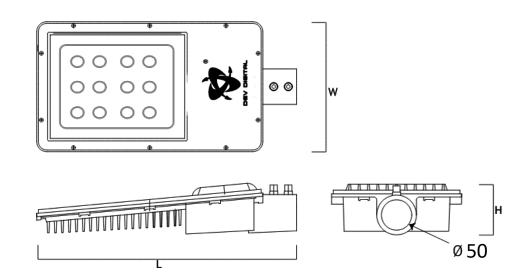

## **Dimensions & weight**

| Length         | 425MM  |  |
|----------------|--------|--|
| Width          | 250MM  |  |
| Height         | 55MM   |  |
| Product Weight | 2.60Kg |  |

## Light Technical Data

| Beam Angle | 120° |
|------------|------|
| Lens       | No   |