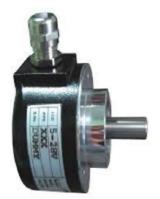

- Versatile model having many options
- High axial & radial load capacity
- Constructed to withstand the demand of rough and tough industrial environment.

## **Technical Specification**

| Channels            | ABZ                                             |
|---------------------|-------------------------------------------------|
| Output              | Driver(50mA source/sink) with inverted channels |
| PPR                 | see ppr option below                            |
| Voltage             | 5-28 vdc                                        |
| Shaft Size          | 10 mm                                           |
| Mounting Style      | Clamping Flange                                 |
| Temparature         | 0-70 <sup>0</sup> C                             |
| Connection Location | Side Gland                                      |