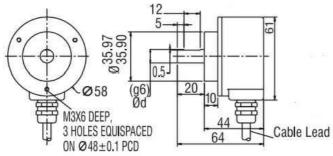

## **Dimension Details**

All dimension in mm with a tolerance of ±0.1mm

Ordering Example

Model JT-ENC-2500-S10-V3-5M PPR option:- 360,1024,2500,3600,5000,10000, as per customer requirement.