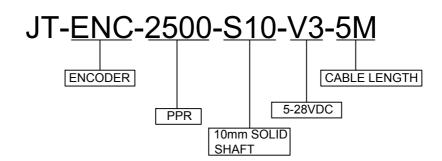

## **Dimension Details**

All dimension in mm with a tolerance of ±0.1mm

Ordering Example

Model JT-ENC-2500-S10-V3-5M PPR option:- 360,1024,2500,3600,5000,10000, as per customer requirement.