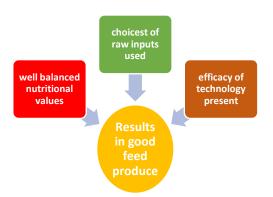

# What makes a good animal feed?

Each pelletized feed at Manasarowar is made using steam technology resulting in a more refine produce.

## here's what makes our steam infused feed an ideal produce

Provides an unbreakable and refine feed

Gives stability in nutritional properties

Negates wastage of feed to a minimum. Ensuring full intake of the feed