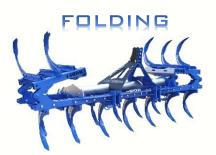

## Heavy Duty C Type Cultivator

• It is designed to withstand toughest work conditions of hard black soils.

• The FORGE tines get their strength because of a peculiar design in which the stress prone points are shaped to resist any distorting strains.

• Main frame is made out of heavy duty L ANGLE OR TUBE section.

. Safety bolt protection for obstacles.

## Specification :

| DECOUDTION  |                            |        |         |             |
|-------------|----------------------------|--------|---------|-------------|
| DESCRIPTION | 9 TYNE                     | 11TYNE | 13 TYNE | 15+FOLDABLE |
| TYNE PITCH  | 8.75 INCH                  |        |         |             |
| TYNE SIZE   | 57X20MM,(65X25MM OPTIONAL) |        |         |             |
| WIDTH       | 22 INCH                    |        |         |             |
| WEIGHT KG   | 225                        | 260    | 320     | AS REQUIRE  |
| TRACTOR HP  | 35+                        | 45+    | 55+     | 60+         |
|             |                            |        |         |             |