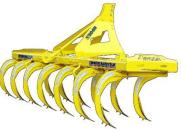

## Heavy Duty C Type Cultivator

• It is designed to withstand toughest work conditions of hard black soils.

• The FORGE tines get their strength because of a peculiar design in which the stress prone points are shaped to resist any distorting strains.

• Main frame is made out of heavy duty L ANGLE OR TUBE section.

. Safety bolt protection for obstacles.

## Specification :

| DECOUDTION  |                            |        |         |             |
|-------------|----------------------------|--------|---------|-------------|
| DESCRIPTION | 9 TYNE                     | 11TYNE | 13 TYNE | 15+FOLDABLE |
| TYNE PITCH  | 8.75 INCH                  |        |         |             |
| TYNE SIZE   | 57X20MM,(65X25MM OPTIONAL) |        |         |             |
| WIDTH       | 22 INCH                    |        |         |             |
| WEIGHT KG   | 225                        | 260    | 320     | AS REQUIRE  |
| TRACTOR HP  | 35+                        | 45+    | 55+     | 60+         |
|             |                            |        |         |             |