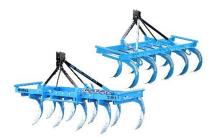

## Heavy Duty C Type Cultivator

• It is designed to withstand toughest work conditions of hard black soils.

• The FORGE tines get their strength because of a peculiar design in which the stress prone points are shaped to resist any distorting strains.

• Main frame is made out of heavy duty L ANGLE OR TUBE section.

. Safety bolt protection for obstacles.

## Specification :

| DECOUDTION  |                            |        |         |             |
|-------------|----------------------------|--------|---------|-------------|
| DESCRIPTION | 9 TYNE                     | 11TYNE | 13 TYNE | 15+FOLDABLE |
| TYNE PITCH  | 8.75 INCH                  |        |         |             |
| TYNE SIZE   | 57X20MM,(65X25MM OPTIONAL) |        |         |             |
| WIDTH       | 22 INCH                    |        |         |             |
| WEIGHT KG   | 225                        | 260    | 320     | AS REQUIRE  |
| TRACTOR HP  | 35+                        | 45+    | 55+     | 60+         |
|             |                            |        |         |             |