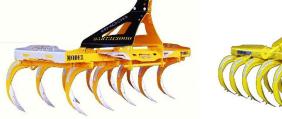

## Heavy Duty C Type Cultivator

• It is designed to withstand toughest work conditions of hard black soils.

• The FORGE tines get their strength because of a peculiar design in which the stress prone points are shaped to resist any distorting strains.

• Main frame is made out of heavy duty L ANGLE OR TUBE section.

. Safety bolt protection for obstacles.

## Specification :

| DECOUDTION  |                            |        |         |             |
|-------------|----------------------------|--------|---------|-------------|
| DESCRIPTION | 9 TYNE                     | 11TYNE | 13 TYNE | 15+FOLDABLE |
| TYNE PITCH  | 8.75 INCH                  |        |         |             |
| TYNE SIZE   | 57X20MM,(65X25MM OPTIONAL) |        |         |             |
| WIDTH       | 22 INCH                    |        |         |             |
| WEIGHT KG   | 225                        | 260    | 320     | AS REQUIRE  |
| TRACTOR HP  | 35+                        | 45+    | 55+     | 60+         |
|             |                            |        |         |             |