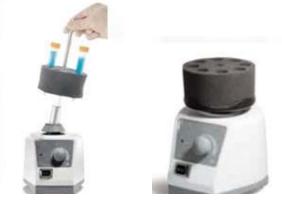

## **SPECIFICATIONS**

| Specifications                      | IG-VMS                                                                               |
|-------------------------------------|--------------------------------------------------------------------------------------|
| Max Speed                           | 2500 RPM                                                                             |
| Orbital diameter                    | 4 mm                                                                                 |
| Motor type                          | Brushless DC                                                                         |
| Max Load Capacity                   | 200 gm                                                                               |
| Speed accuracy                      | ± 5%                                                                                 |
| Different modes Touch, Stand-by &   | Touch, Stand-by & Continuous mode                                                    |
| Continuous mode                     |                                                                                      |
| Dimensions                          | 127 x 130 x 160 mm                                                                   |
| Power Supply                        | 220 - 240VAC, 50Hz                                                                   |
| Ambient temperature                 | 5 to 40 <sup>0</sup> C                                                               |
| Weight                              | 3.5 kg                                                                               |
| Inclusions                          | Universal Adaptor                                                                    |
| Optional Attachments (not included) | Universal platform for attaching either microplate or microtube or flask Attachments |