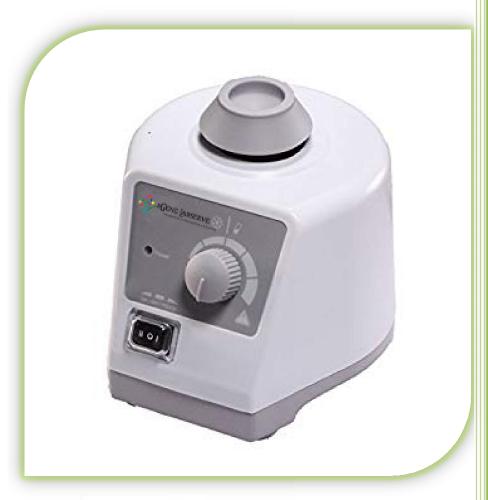

## **STANDARD FEATURES**

- Variable speed selection delivers upto 2500 RPM
- 3 way switch (Touch, Continuous & Stand-by mode)
- Brushless DC motor fitted with ball bearing
- Orbital diameter of 4 mm
- Visual indication marker for max speed with attachment
- IP 21 class protection suitable for use in hoods

## **SPECIFICATIONS**

| Specifications                      | IG-VMS                                                                               |
|-------------------------------------|--------------------------------------------------------------------------------------|
| Max Speed                           | 2500 RPM                                                                             |
| Orbital diameter                    | 4 mm                                                                                 |
| Motor type                          | Brushless DC                                                                         |
| Max Load Capacity                   | 200 gm                                                                               |
| Speed accuracy                      | ± 5%                                                                                 |
| Different modes Touch, Stand-by &   | Touch, Stand-by & Continuous mode                                                    |
| Continuous mode                     |                                                                                      |
| Dimensions                          | 127 x 130 x 160 mm                                                                   |
| Power Supply                        | 220 - 240VAC, 50Hz                                                                   |
| Ambient temperature                 | 5 to 40 <sup>0</sup> C                                                               |
| Weight                              | 3.5 kg                                                                               |
| Inclusions                          | Universal Adaptor                                                                    |
| Optional Attachments (not included) | Universal platform for attaching either microplate or microtube or flask Attachments |