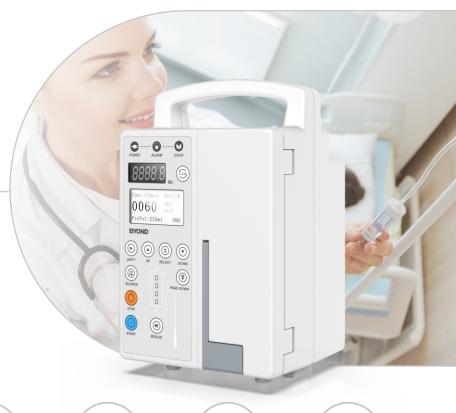

# BYS-820

## **Series Infusion Pump**

#### **BYS-820**

Voice alarm system;

Time setting;

Rate and volume are editable; d/min and ml/h are selectable.

#### **BYS-820D**

Voice alarm system; Up to 2000pcs history records; Drug library.

d/min accuracy ml/h accuracy

Rate

Waterproof

**Drug library** 

### Portable Design

- One-key operation to fulfill conversion between d/min and ml/h;
- System self-test is completed as turning on, which ensures safe work;
- Display with LCD and LED to make remote observation possible;
- Lower noise and less vibration are supported by application of motor driver IC imported from German and motor imported from Japan.

#### **Feature**