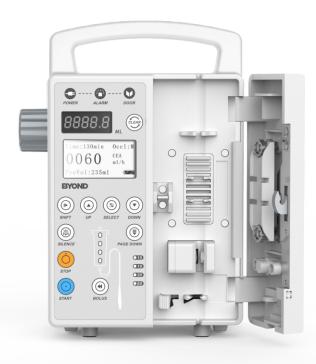

### Portable Design

- One-key operation to fulfill conversion between d/min and ml/h;
- System self-test is completed as turning on, which ensures safe work;
- Display with LCD and LED to make remote observation possible;
- Lower noise and less vibration are supported by application of motor driver IC imported from German and motor imported from Japan.

#### **Voice Alarm System**

Exclusive technology to fulfill combination of human voice, legible words and lights.

<u>.111</u>

#### **History Record Cassette**

Up to 2000pcs records, including infusion start time, finish time, infusion rate and infused volume.