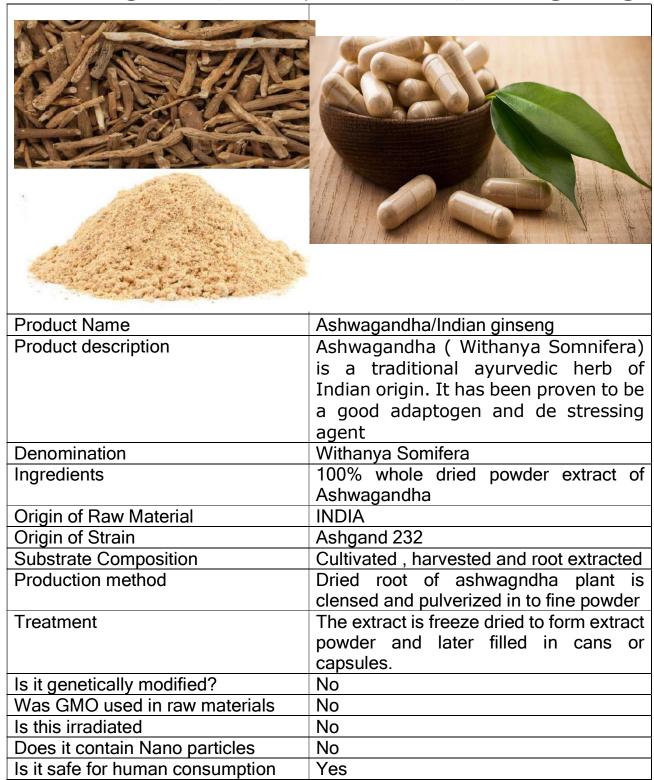

## 1. Ashwagandha (Withanya Somnifera)/Indian ginseng

This product contains no Allergens

Allergens

| Storage    | Store at room temperature or lower, keep tightly closed, protect from light, humidity and insects |
|------------|---------------------------------------------------------------------------------------------------|
|            | and insects                                                                                       |
| Shelf life | 12 Months                                                                                         |