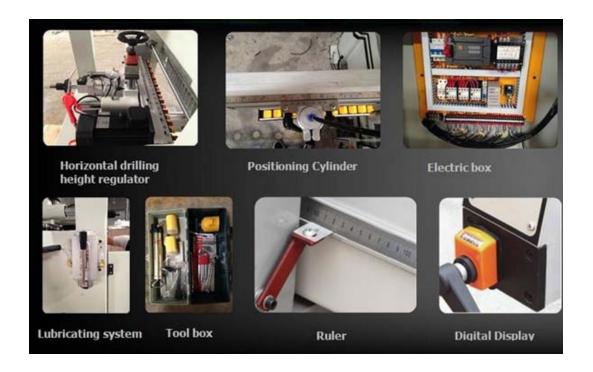

## ${\it 3.} \quad \hbox{Digital Electric Display Meter displaying 1/10th of millimeter}$

is showing exact distance of the Drill position of the Vertical &

Horizontal heads from the fence. A scale with pointer & light is

also provided on the Vertical scale on the horizontal head is a

|    | mechanical digital readout also to set the height of the drilling |  |
|----|-------------------------------------------------------------------|--|
|    |                                                                   |  |
|    | head.                                                             |  |
|    |                                                                   |  |
|    |                                                                   |  |
|    |                                                                   |  |
|    |                                                                   |  |
|    |                                                                   |  |
|    |                                                                   |  |
|    |                                                                   |  |
|    |                                                                   |  |
| 4. | An Emergency switch operated through a long rope                  |  |
|    |                                                                   |  |
|    | is fitted on the Top of the machine so that it can be used from   |  |
|    |                                                                   |  |

inside of the Electric Panel Door.

| 7. | A cabinet is provided on the right side of the machine to keep machine Manual; Tools; Drills |
|----|----------------------------------------------------------------------------------------------|
|    | collets etc.                                                                                 |
|    |                                                                                              |
|    |                                                                                              |

10. A lubrication pump is provided to give oil to all desired places.

| Maximum Center            |                                 |
|---------------------------|---------------------------------|
| Distance Between vertical | L Max. x W Max = 1350mm x 640mm |
| Holes                     |                                 |
|                           |                                 |
| Minimum Center            | L Min. x W Min = 135mmx 32mm    |
| Distance Between Holes    |                                 |
|                           |                                 |
|                           |                                 |