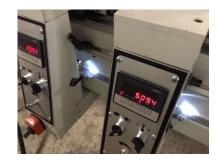

## ${\it 3.} \quad \hbox{Digital Electric Display Meter displaying 1/10th of millimeter}$

is showing exact distance of the Drill position of the Vertical &

Horizontal heads from the fence. A scale with pointer & light is

also provided on the Vertical scale on the horizontal head is a

|    | mechanical digital readout also to set the height of the drilling |  |
|----|-------------------------------------------------------------------|--|
|    |                                                                   |  |
|    | head.                                                             |  |
|    |                                                                   |  |
|    |                                                                   |  |
|    |                                                                   |  |
|    |                                                                   |  |
|    |                                                                   |  |
|    |                                                                   |  |
|    |                                                                   |  |
|    |                                                                   |  |
| 4. | An Emergency switch operated through a long rope                  |  |
|    |                                                                   |  |
|    | is fitted on the Top of the machine so that it can be used from   |  |
|    |                                                                   |  |