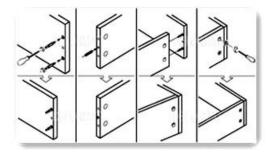

2. Suitable for almost all panel materials of wood or plastic.

3. Cast-steel body, stable and durable.

| 4. | Positioning cylinder, ensure working stability.                                             |
|----|---------------------------------------------------------------------------------------------|
|    |                                                                                             |
|    |                                                                                             |
|    |                                                                                             |
|    |                                                                                             |
| 5. | Two Rows Boring Machine for cabinet combine one horizontal and one vertical boring units to |
|    |                                                                                             |
|    | enhance working accuracy and reduce your production time.                                   |
|    |                                                                                             |
|    |                                                                                             |
|    |                                                                                             |
|    |                                                                                             |
| 6. | The mechanical switch provides convenient and accurate adjustment for boring depth &        |
|    |                                                                                             |
|    | Position.                                                                                   |
|    |                                                                                             |
|    |                                                                                             |
|    |                                                                                             |
|    |                                                                                             |
| 7. | The moving head can be rotated from parallel to perpendicular i.e. 0°-90°                   |