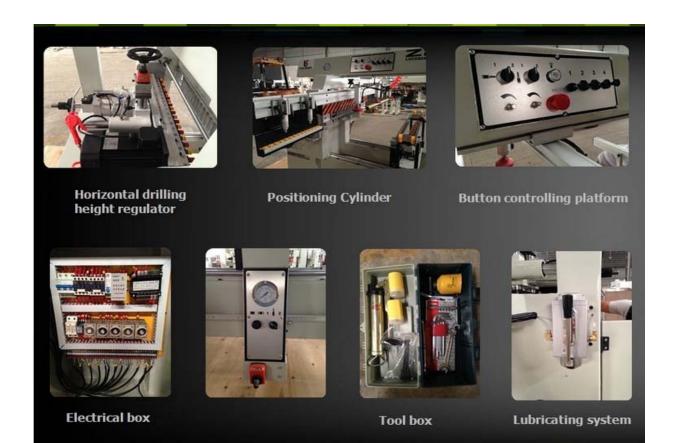

## **SALIENT FEATURES:**

| 1. <i>E</i> | Button contro | : ensure high | reliability and | easy functioning. |
|-------------|---------------|---------------|-----------------|-------------------|
|-------------|---------------|---------------|-----------------|-------------------|

2. Suitable for almost all panel materials of wood or plastic.

3. Cast-steel body, stable and durable.

| 4. | Positioning cylinder, ensure working stability.                                             |
|----|---------------------------------------------------------------------------------------------|
|    |                                                                                             |
|    |                                                                                             |
|    |                                                                                             |
|    |                                                                                             |
| 5. | Two Rows Boring Machine for cabinet combine one horizontal and one vertical boring units to |
|    |                                                                                             |
|    | enhance working accuracy and reduce your production time.                                   |
|    |                                                                                             |
|    |                                                                                             |
|    |                                                                                             |
|    |                                                                                             |
| 6. | The mechanical switch provides convenient and accurate adjustment for boring depth &        |
|    |                                                                                             |
|    | Position.                                                                                   |
|    |                                                                                             |
|    |                                                                                             |
|    |                                                                                             |
|    |                                                                                             |
| 7. | The moving head can be rotated from parallel to perpendicular i.e. 0°-90°                   |