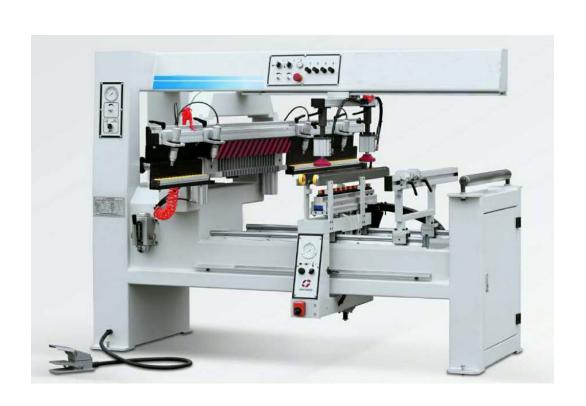

## SANDEEP TWO HEAD MULTI BORING MACHINE

## **MODEL MZ 7221A**

## **SALIENT FEATURES:**

| 1. <i>E</i> | Button contro | : ensure high | reliability and | easy functioning. |
|-------------|---------------|---------------|-----------------|-------------------|
|-------------|---------------|---------------|-----------------|-------------------|

2. Suitable for almost all panel materials of wood or plastic.

3. Cast-steel body, stable and durable.

| 4. | Positioning cylinder, ensure working stability.                                             |
|----|---------------------------------------------------------------------------------------------|
|    |                                                                                             |
|    |                                                                                             |
|    |                                                                                             |
|    |                                                                                             |
| 5. | Two Rows Boring Machine for cabinet combine one horizontal and one vertical boring units to |
|    |                                                                                             |
|    | enhance working accuracy and reduce your production time.                                   |
|    |                                                                                             |
|    |                                                                                             |
|    |                                                                                             |
|    |                                                                                             |
| 6. | The mechanical switch provides convenient and accurate adjustment for boring depth &        |
|    |                                                                                             |
|    | Position.                                                                                   |
|    |                                                                                             |
|    |                                                                                             |
|    |                                                                                             |
|    |                                                                                             |
| 7. | The moving head can be rotated from parallel to perpendicular i.e. 0°-90°                   |