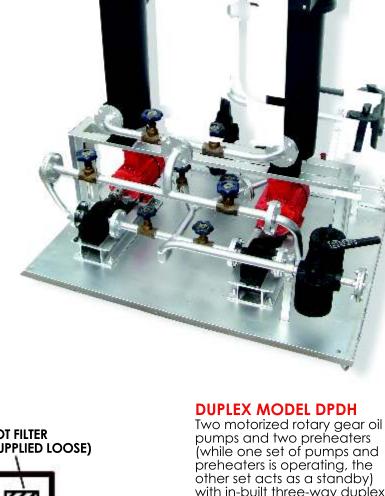

pumps and two preheaters (while one set of pumps and preheaters is operating, the other set acts as a standby) with in-built three-way duplex

Saifee Pumping and Heating unit are generally manufactured as per the schematic shown on the left. The components are mounted on an MS tray and the units are supplied complete with necessary interconnecting pipe work.