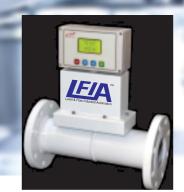

#### MULTI-PARAMETER GRAPHIC DISPLAY

- VOLUME FLOW, m3/hr
- AIR FLOW, CFM (FAD)
- AIR PRESSURE
- AIR TEMPERATURE
- AIR DENSITY
- AIR FLOW, Nm3/hr
- TOTAL, Cu Ft/Nm3

#### Remote Multi-parameter Graphical Display Unit

We understand that reading flow meters installed on difficult to reach pipelines can be an issue. We supply our full function remote display unit at no extra cost which can be installed up to 500 meters from the flow meter.