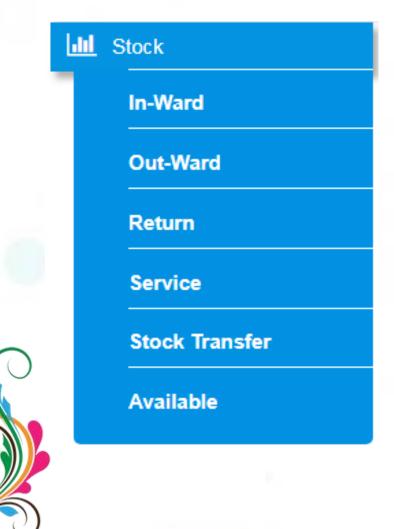

## Stock(ScreenShot)

Stock Section gives info regarding

- Sold Stock (Outward)
- Incoming Stock(Inward)
- Return of defect stock /product
- Transfer of stock from one branch to other
- Stock present in branch