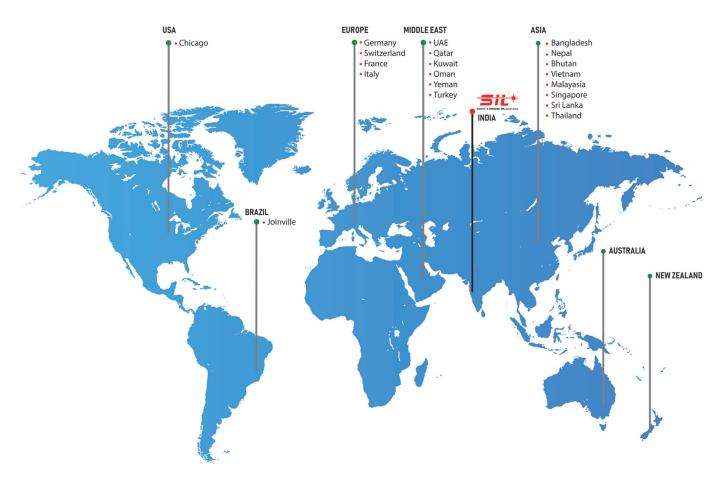

lent or stronger than the base metal.
- Fast welding speed, 2~10 times faster than traditional welding.
- The welding seam is smooth & beautiful, small taper, doesn't need polish, save time
- It's an Air Cooled System. Water Chiller not required.

# **Robotic Fiber Laser Welding Machine:**



#### **Features:**

- Laser power up to 6 kW which delivers high quality, high precision welding
- This rotating beam allows us to weld with large path gaps efficiently
- SILROBOWELD Fiber Laser technology is with unmatched beam quality and electrical saving due to this less maintainance to oscillators to generate beam
- Rotating mirror in welding head which helps to rotate beam direct path of welding, it can make any shape of beam like 8, 0 line (vertical / horizontal)







# **DUR GLOBAL REACH**



### **OUR PRODUCT RANGE:**

Laser Metal Cutting Machine, Robotic Laser Metal Cutting & Welding Machine, Laser Metal Tube Cutting Machine, Laser Precision Cutting Machine, Laser Welding Machine, Laser Cleaning Machine, Laser Cladding Machine, Laser Marking Machine, Laser Engraving Machine, CNC Router Machine.

## **CORPORATE OFFICE**

Plot No. 117 & 118, Lane - 7, Ramtekdi Industrial Area, Hadapsar, Pune – 411013. Maharashtra. India. Tel.: 020-26879001 / 2 / 3 | sales@silasers.com





silasers.com