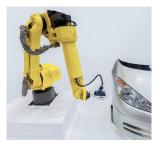

# **Robotic Fiber Laser Welding Machine:**

#### **Features:**

- Laser power up to 6 kW which delivers high quality, high precision welding
- This rotating beam allows us to weld with large path gaps efficiently
- SILROBOWELD Fiber Laser technology is with unmatched beam quality and electrical saving due to this less maintainance to oscillators to generate beam
- Rotating mirror in welding head which helps to rotate beam direct path of welding, it can make any shape of beam like 8, 0 line (vertical / horizontal)