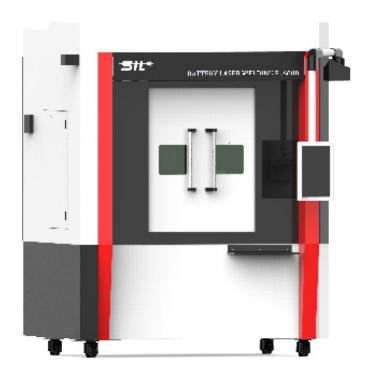

## **Fiber Laser Welding Machine:**

#### **Features:**

- Laser Welding Station 300 x 300 mm.
- Equipped with Seam Tracking System for path compensation.
- Laser power up to 6 kW.
- Can be used for welding of Can / Cap, Terminal, Fill Tube, Tabs etc.,
- Suitable for SS, MS, AL, OFHC Copper with either similar or dissimilar materials welding.
- High Power Laser Welding Station with Customizable automation system