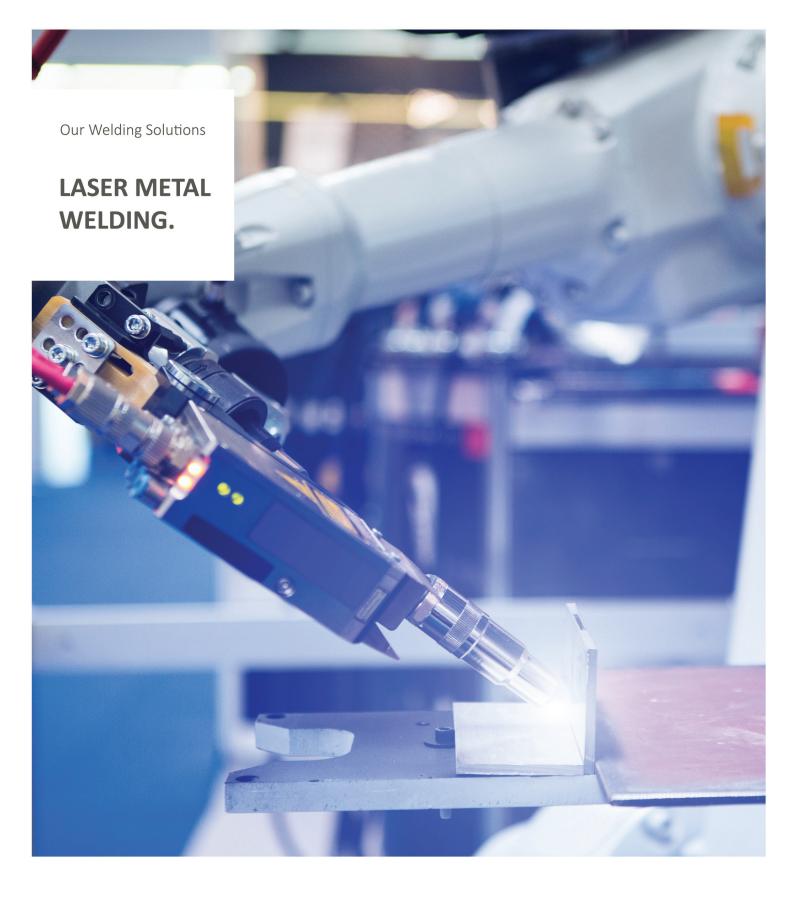

# **Robotic Fiber Laser Welding Machine:**

#### **Features:**

- Laser power up to 6 kW which delivers high quality, high precision welding
- This rotating beam allows us to weld with large path gaps efficiently
- SILROBOWELD Fiber Laser technology is with unmatched beam quality and electrical saving due to this less maintainance to oscillators to generate beam
- Rotating mirror in welding head which helps to rotate beam direct path of welding, it can make any shape of beam like 8, 0 line (vertical / horizontal)