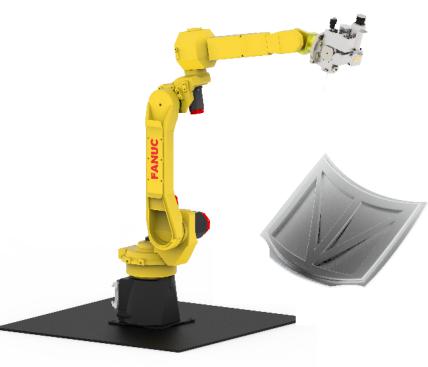

# **Robotic Fiber Laser Welding Machine:**

#### **Features:**

- Laser power up to 6 kW which delivers high quality, high precision welding
- This rotating beam allows us to weld with large path gaps efficiently
- SILROBOWELD Fiber Laser technology is with unmatched beam quality and electrical saving due to this less maintainance to oscillators to generate beam
- Rotating mirror in welding head which helps to rotate beam direct path of welding, it can make any shape of beam like 8, 0 line (vertical / horizontal)