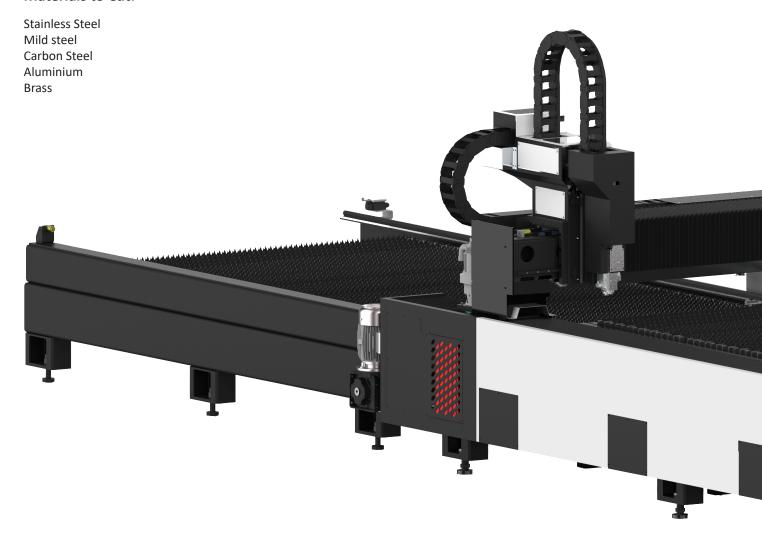

# FLEXI Series

Metal processing is the fastest growing industry globally, Our **Flexi Series** are more efficient and gives business opportunities in various industries such as Railways, Automobile, Energy, Defense and aerospace, home appliance, Gym Equipment, kitchenware etc.

With our machines you can cut Mild Steel, Stainless Steel, Coated Stainless Steel, and High-Strength steel, Aluminium, Brass, Nickel and other ferrous & non-ferrous alloys easily.

This machine perfectly suits to produce million parts of metal processing industry from low to high volume requirements of the customers. This machine is the blend of economy and performance.

### Materials to Cut:



#### **Features:**

- Durable Rack-and-Pinion motion system
- Light weight Gantry for high dynamics with synchronized dual servo motors
- Auto Focus Cutting Head
- Machine dynamics 200 holes / min
- Fireproof bellow for safety
- Dust proof gas line for gas flow
- Back panel with Climate Control AC for electronics
- Isolated HV protected control panel specially build to work in unfavorable electrical conditions
- Top drag chain concept making machine compact and more safe

| Item                          | Specifications               |
|-------------------------------|------------------------------|
| Laser Source                  | IPG / Raycus                 |
| Motor X                       | 3050 mm SIL Brand            |
| Motor X <sup>I</sup>          | 3050 mm SIL Brand