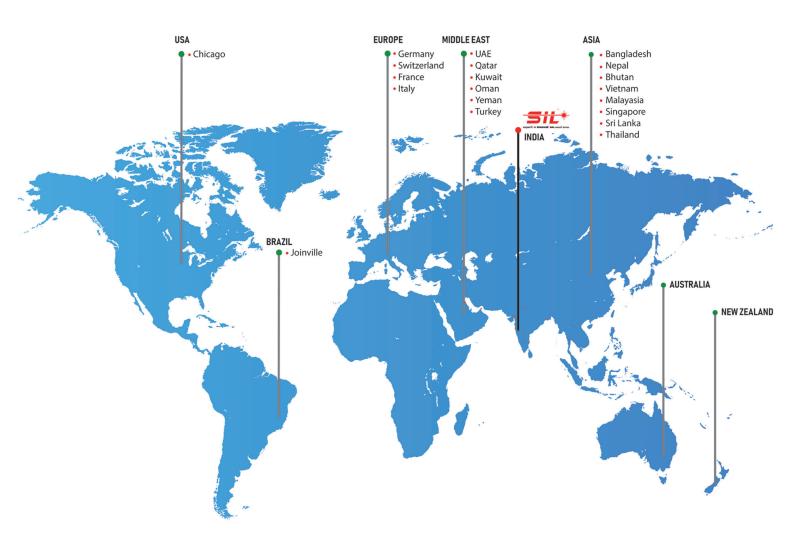

| SIL Brand                    |
| Electronic Pressure Regulator | 30 Bar SMC                   |
| Gas Line & Filter             | SMC                          |
| Gearbox                       | SIL Brand                    |
| LM Rails X, Y                 | SIL Brand                    |
| Chiller                       | Tongfie                      |
| Acceleration                  | 0.8 G                        |
| Position Accuracy             | ≤ ± 0.05 mm / m              |
| Repositioning Accuracy        | ≤±0.03 mm                    |
| Maximum Rapid Speed           | 80 meters / min              |
| Cutting Speed                 | 20 meters / min              |
| Dual Pallet                   | (Optional)                   |



## Samples:











# **DUR GLOBAL REACH**



### **OUR PRODUCT RANGE:**

Laser Metal Cutting Machine, Robotic Laser Metal Cutting & Welding Machine, Laser Metal Tube Cutting Machine, Laser Precision Cutting Machine, Laser Welding Machine, Laser Cleaning Machine, Laser Cladding Machine, Laser Marking Machine, Laser Engraving Machine, CNC Router Machine.

## **CORPORATE OFFICE**

Plot No. 117 & 118, Lane - 7, Ramtekdi Industrial Area, Hadapsar, Pune – 411013. Maharashtra. India. Tel.: 020-26879001 / 2 / 3 | sales@silasers.com





silasers.com