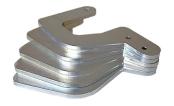

|
| Rack & Pinion                 | SIL Brand                    |
| Electronic Pressure Regulator | 30 Bar SMC                   |
| Gas Line & Filter             | SMC                          |
| Gearbox                       | SIL Brand                    |
| LM Rails X, Y                 | SIL Brand                    |
| Chiller                       | Tongfie                      |
| Acceleration                  | 0.8 G                        |
| Position Accuracy             | ≤ ± 0.05 mm / m              |
| Repositioning Accuracy        | ≤±0.03 mm                    |
| Maximum Rapid Speed           | 80 meters / min              |
| Cutting Speed                 | 20 meters / min              |
| Dual Pallet                   | (Optional)                   |



## Samples:











# **DUR GLOBAL REACH**



### **OUR PRODUCT RANGE:**

Laser Metal Cutting Machine, Robotic Laser Metal Cutting & Welding Machine, Laser Metal Tube Cutting Machine, Laser Precision Cutting Machine, Laser Welding Machine, Laser Cleaning Machine, Laser Cladding Machine, Laser Marking Machine, Laser Engraving Machine, CNC Router Machine.

## **CORPORATE OFFICE**

Plot No. 117 & 118, Lane - 7, Ramtekdi Industrial Area, Hadapsar, Pune – 411013. Maharashtra. India. Tel.: 020-26879001 / 2 / 3 | sales@silasers.com





silasers.com