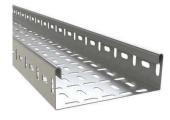

Rack & Pinion                 | SIL Brand                    |
| Electronic Pressure Regulator | 30 Bar SMC                   |
| Gas Line & Filter             | SMC                          |
| Gearbox                       | SIL Brand                    |
| LM Rails X, Y                 | SIL Brand                    |
| Chiller                       | Tongfie                      |
| Acceleration                  | 0.8 G                        |
| Position Accuracy             | ≤ ± 0.05 mm / m              |
| Repositioning Accuracy        | ≤±0.03 mm                    |
| Maximum Rapid Speed           | 80 meters / min              |
| Cutting Speed                 | 20 meters / min              |
| Dual Pallet                   | (Optional)                   |



## Samples:











# **DUR GLOBAL REACH**



### **OUR PRODUCT RANGE:**

Laser Metal Cutting Machine, Robotic Laser Metal Cutting & Welding Machine, Laser Metal Tube Cutting Machine, Laser Precision Cutting Machine, Laser Welding Machine, Laser Cleaning Machine, Laser Cladding Machine, Laser Marking Machine, Laser Engraving Machine, CNC Router Machine.

## **CORPORATE OFFICE**

Plot No. 117 & 118, Lane - 7, Ramtekdi Industrial Area, Hadapsar, Pune – 411013. Maharashtra. India. Tel.: 020-26879001 / 2 / 3 | sales@silasers.com





silasers.com