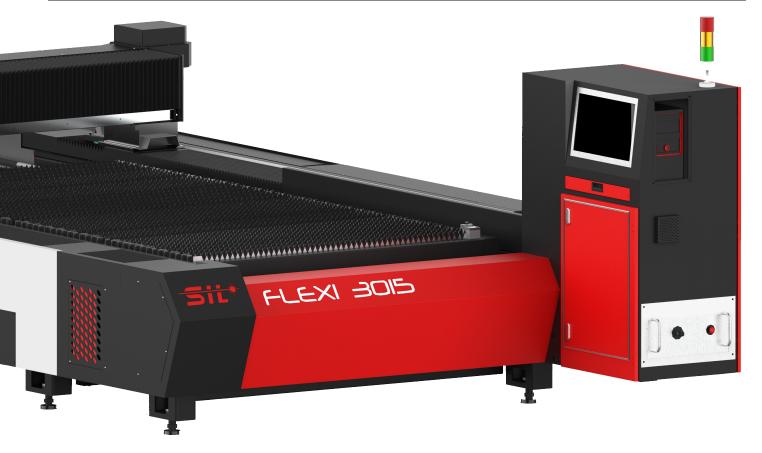

| Item                          | Specifications               |
|-------------------------------|------------------------------|
| Laser Source                  | IPG / Raycus                 |
| Motor X                       | 3050 mm SIL Brand            |
| Motor X <sup>I</sup>          | 3050 mm SIL Brand            |
| Motor Y                       | 1520 mm SIL Brand            |
| Z Axis                        | 150 mm                       |
| Z Axis with Dual Pallet       | 220 mm                       |
| Cutting Head                  | Raytools Manual / Auto-Focus |
| CNC Controller                | Cypcut                       |
| Rack & Pinion                 | SIL Brand                    |
| Electronic Pressure Regulator | 30 Bar SMC                   |
| Gas Line & Filter             | SMC                          |
| Gearbox                       | SIL Brand                    |
| LM Rails X, Y                 | SIL Brand                    |
| Chiller                       | Tongfie                      |
| Acceleration                  | 0.8 G                        |
| Position Accuracy             | ≤ ± 0.05 mm / m              |
| Repositioning Accuracy        | ≤±0.03 mm                    |
| Maximum Rapid Speed           | 80 meters / min              |
| Cutting Speed                 | 20 meters / min              |
| Dual Pallet                   | (Optional)                   |