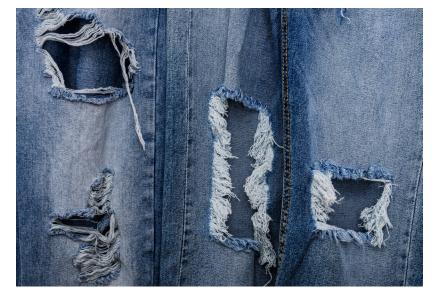

## Laser Engraving - Cutting - Marking - Etching - Damaging Samples

Cloth, all types of leather, wallets, purses, handbags and luxury dresses.