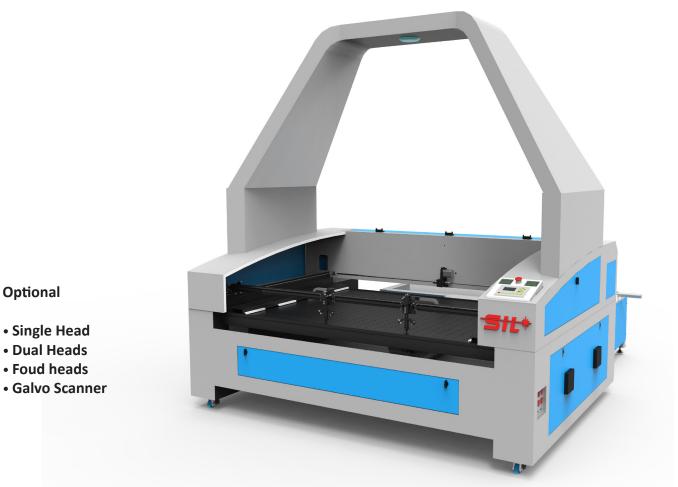

• All models can be customized with CCD Vision camera, Dual Heads, Four Heads and Galvo Scanner option for your fabric cutting solutions.

• Can Cut, Engrave, Damage, Etch on any type of Fabric, Leather, Rexin.

### Features:

- High cutting precision and positional accuracy.
- Improved edge quality and surface finish.
- Higher repeatability.
- Advanced laser tools for material processing applications.
- Drilling and engraving in addition to cutting.
- Negligible workpiece degradation.
- Cost-effectiveness.
- Minimal thermal stress zone.
- Shapes High Speed belt drive plotting unit with precise micro stepping drives.
- Red beam pointer.
- Z- Axis (Optional).
- Auto Feeder and Manual Feeder option for all models.