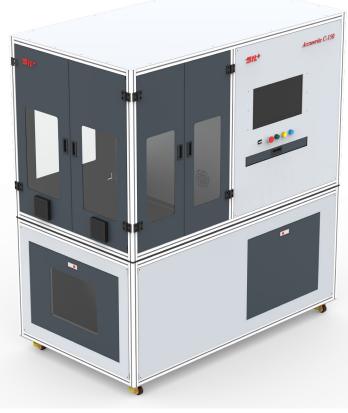

### AccuCut 1525 Auto Feed Roll to Roll

CCD Vision Camera Label Laser Engraving & Cutting Machine

CO<sub>2</sub> Laser Cutting & Marking Machine