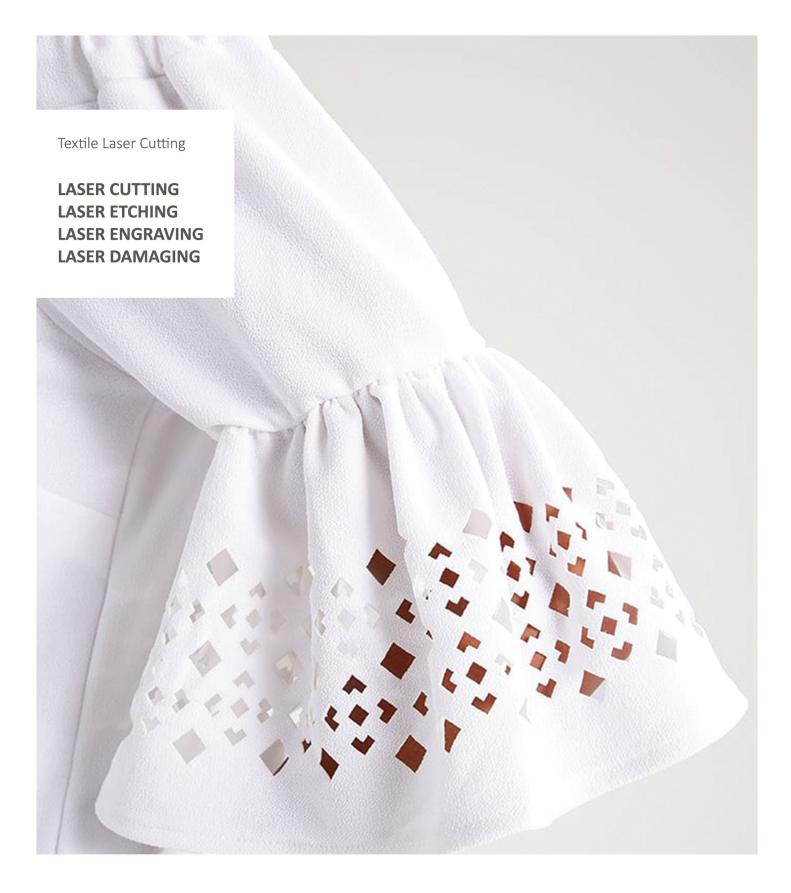

## Laser Engraving - Cutting - Marking - Etching - Damaging Samples

Cloth, all types of leather, wallets, purses, handbags and luxury dresses.

• All models can be customized with CCD Vision camera, Dual Heads, Four Heads and Galvo Scanner option for your fabric cutting solutions.

• Can Cut, Engrave, Damage, Etch on any type of Fabric, Leather, Rexin.