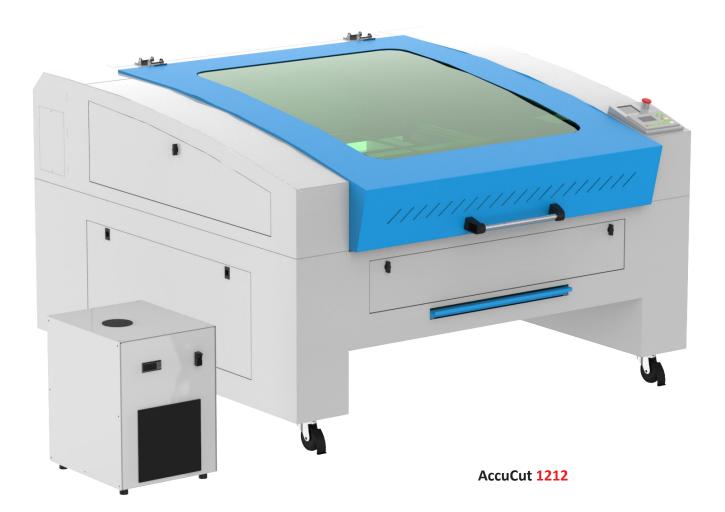

# **Textile Laser Engraving - Cutting Machine**

| Model No                | <b>TEXCUT 1521</b>                                                | TEXCUT 1525  | <b>TEXCUT 1610</b> | <b>TEXCUT 1512</b> | <b>TEXCUT 1212</b> | TEXCUT 1290 |
|-------------------------|-------------------------------------------------------------------|--------------|--------------------|--------------------|--------------------|-------------|
| Laser Type              | Co <sub>2</sub> DC Glass Laser Tube / RF Metal Laser Tube         |              |                    |                    |                    |             |
| Laser Power<br>Option   | Glass Tube - 60/80/100/130 Watt<br>Metal Tube - 40/60/80/100 Watt |              |                    |                    |                    |             |
| Wave Length             | 10.6 μm                                                           |              |                    |                    |                    |             |
| Supply Voltage          | AC 230 V ±0.05                                                    |              |                    |                    |                    |             |
| Reposition<br>Accuracy  | 0.1 mm (Max)                                                      |              |                    |                    |                    |             |
| Cutting Speed           | 0 ~ 30000 mm/min                                                  |              |                    |                    |                    |             |
| Engraving Speed         | 0 ~ 64000 mm/min                                                  |              |                    |                    |                    |             |
| Cooling                 | Air / Water Cooled                                                |              |                    |                    |                    |             |
| Work<br>Environment     | Temp: 0ºc ~ 45ºc. Humidity: 5% ~ 95%                              |              |                    |                    |                    |             |
| Acceleration<br>Speed   | 1 G                                                               |              |                    |                    |                    |             |
| Working Area            | 1500x2100 mm                                                      | 1500x2500 mm | 1000x1600 mm       | 1500x1200 mm       | 1200x1200 mm       | 1200x900 mm |
| Graphic File<br>Support | PLT, CDR, AI, DWG, DST, DXF, BMP, JPEG, TIFF, GIF, PCX            |              |                    |                    |                    |             |