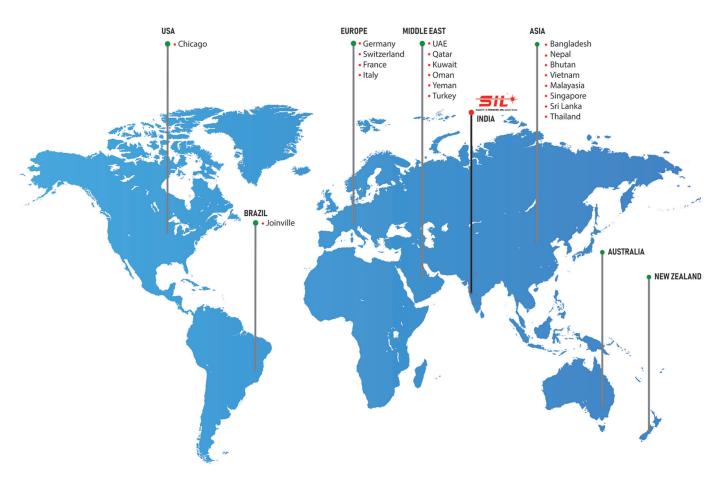

ing in addition to cutting.
- Negligible workpiece degradation.
- Cost-effectiveness.
- Minimal thermal stress zone.
- Shapes High Speed belt drive plotting unit with precise micro stepping drives.
- Red beam pointer.
- Z- Axis (Optional).
- Auto Feeder and Manual Feeder option for all models.

• All models can be customized with CCD Vision camera, Dual Heads, Four Heads and Galvo Scanner option for your fabric cutting solutions.

• Can Cut, Engrave, Damage, Etch on any type of Fabric, Leather, Rexin.



CCD Vision Camera Label Laser Engraving & Cutting Machine



CO<sub>2</sub> Laser Cutting & Marking Machine

## Laser Engraving - Cutting - Marking - Etching - Damaging Samples









Cloth, all types of leather, wallets, purses, handbags and luxury dresses.









# OUR GLOBAL REACH



## **OUR PRODUCT RANGE:**

Laser Metal Cutting Machine, Robotic Laser Metal Cutting & Welding Machine, Laser Metal Tube Cutting Machine, Laser Precision Cutting Machine, Laser Welding Machine, Laser Cleaning Machine, Laser Cladding Machine, Laser Marking Machine, Laser Engraving Machine, CNC Router Machine.

## CORPORATE OFFICE

Plot No. 117 & 118, Lane - 7,Ramtekdi Industrial Area, Hadapsar, Pune – 411013. Maharashtra. India. Tel.: 020-26879001 / 2 / 3 | sales@silasers.com





silasers.com

# India's First Registered Laser Machine Manufacturing Company.