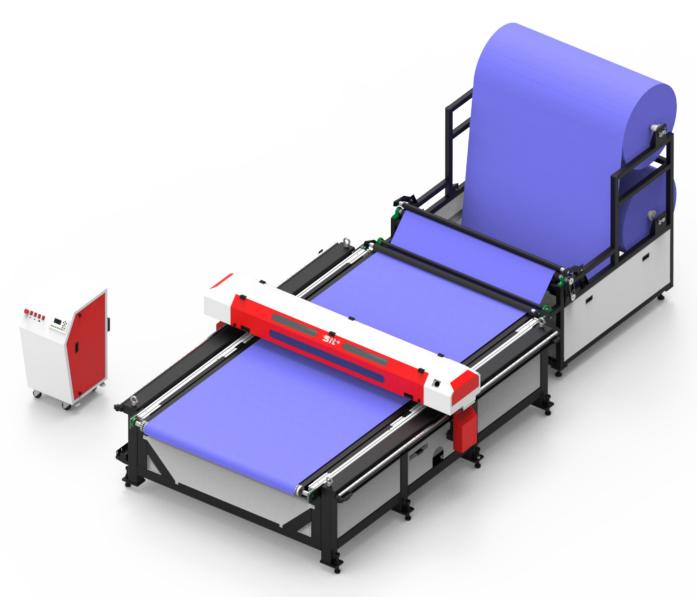

|                    |             |
| Work<br>Environment     | Temp: 0ºc ~ 45ºc. Humidity: 5% ~ 95%                              |              |                    |                    |                    |             |
| Acceleration<br>Speed   | 1 G                                                               |              |                    |                    |                    |             |
| Working Area            | 1500x2100 mm                                                      | 1500x2500 mm | 1000x1600 mm       | 1500x1200 mm       | 1200x1200 mm       | 1200x900 mm |
| Graphic File<br>Support | PLT, CDR, AI, DWG, DST, DXF, BMP, JPEG, TIFF, GIF, PCX            |              |                    |                    |                    |             |





### AccuCut 1525 Auto Feed Roll to Roll

### Features:

- High cutting precision and positional accuracy.
- Improved edge quality and surface finish.
- Higher repeatability.
- Advanced laser tools for material processing applications.
- Drilling and engraving in addition to cutting.
- Negligible workpiece degradation.
- Cost-effectiveness.
- Minimal thermal stress zone.
- Shapes High Speed belt drive plotting unit with precise micro stepping drives.
- Red beam pointer.
- Z- Axis (Optional).
- Auto Feeder and Manual Feeder option for all models.

• All models can be customized with CCD Vision camera, Dual Heads, Four Heads and Galvo Scanner option for your fabric cutting solutions.

• Can Cut, Engrave, Damage, Etch on any type of Fabric, Leather, Rexin.



CCD Vision Camera Label Laser En