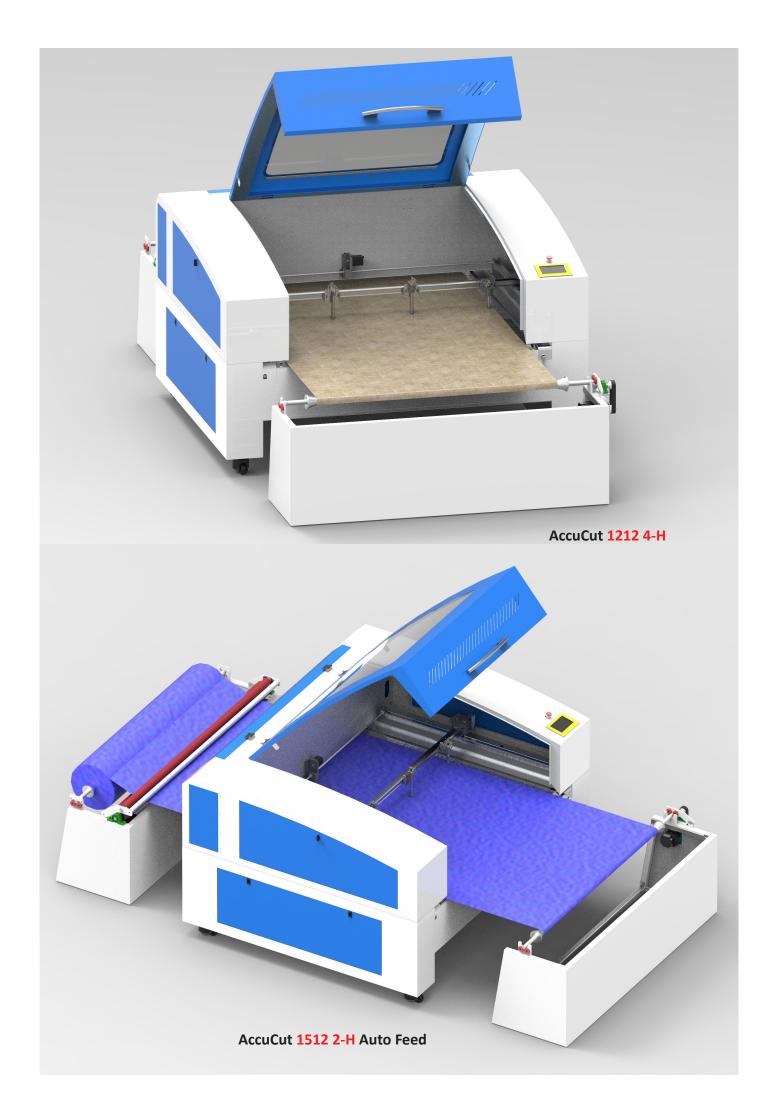

### Features:

- High cutting precision and positional accuracy.
- Improved edge quality and surface finish.
- Higher repeatability.
- Advanced laser tools for material processing applications.
- Drilling and engraving in addition to cutting.
- Negligible workpiece degradation.
- Cost-effectiveness.
- Minimal thermal stress zone.
- Shapes High Speed belt drive plotting unit with precise micro stepping drives.
- Red beam pointer.
- Z- Axis (Optional).
- Auto Feeder and Manual Feeder option for all models.

• All models can be customized with CCD Vision camera, Dual Heads, Four Heads and Galvo Scanner option for your fabric cutting solutions.

• Can Cut, Engrave, Damage, Etch on any type of Fabric, Leather, Rexin.