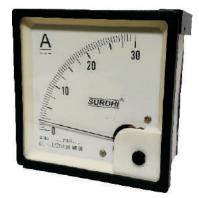

## Voltmeter DC

CAT.No./ Model No. SR-96VD for 96X96 Sq.mm SR-72VD for 72X72 Sq.mm

Ammeter DC CAT.No./ Model No. SR-96AD for 96X96 Sq.mm SR-72AD for 72X72 Sq.mm