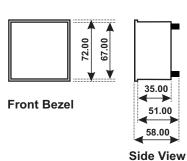

## **MECHANICAL INSTALLATION**

Size : 96x96 Sq.mm Panel Cut out [92.00(±0.5)x92.00(±0.5)]

Note : All dimensions are in mm.

Side View

Size : 72x72 Sq.mm Panel Cut out [ 68.00(±0.5)x68.00(±0.5) ]