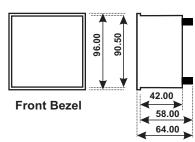

## **MECHANICAL INSTALLATION**

Size : 96x96 Sq.mm Panel Cut out [92.00(±0.5)x92.00(±0.5)]

Note : All dimensions are in mm.

Side View

Size : 72x72 Sq.mm Panel Cut out [ 68.00(±0.5)x68.00(±0.5) ]