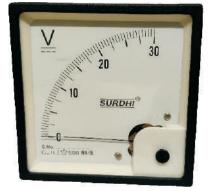

## Voltmeter DC

CAT.No./ Model No. SR-96VD for 96X96 Sq.mm SR-72VD for 72X72 Sq.mm

Ammeter DC CAT.No./ Model No. SR-96AD for 96X96 Sq.mm SR-72AD for 72X72 Sq.mm