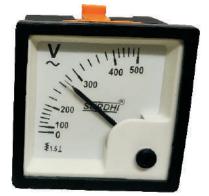

## Analogue Voltmeter and Ammeter AC with Movement 90°, (72 Sq.mm, New Series)

CAT.No./ Model No. SR-72VN for 72X72 Sq.mm

**Top View** 

Size: 72x72 Sq.mm Panel Cut out [ 68.00(±0.5)x68.00(±0.5) ]

Note: All dimensions are in mm. side View

## **Technical Specification**

| CAT.No./ Model No.                | SR-72VN for Voltmeter.<br>SR-72AN for Ammeter.                                            |
|-----------------------------------|-------------------------------------------------------------------------------------------|
| DISPLAY                           | 90°                                                                                       |
| MEASUREMENT<br>RANGE VOLTAGE (AC) | 0 - 300 VAC & 0-500 VAC or any customized voltage on order. KV Ranges are also available. |
| MEASUREMENT<br>RANGE AMMETER (AC) | Up to 100 AC (without CT) & Up to 5000A AC (with CT). or any customized ampere on order.  |
| ACCURACY CLASS                    | ±1.5 according to IS: 1248                                                                |
| TEMPERATURE                       | 0 - 50°C (Operating), -20 to 70 °C (Storage).                                             |
| HUMIDITY                          | Upto 85%, RH (non-condensing)                                                             |
| MOUNTING                          | Panel Mounting                                                                            |