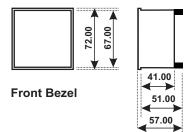

## Analogue Voltmeter and Ammeter AC with Movement 90°, (72 Sq.mm, New Series)

CAT.No./ Model No. SR-72VN for 72X72 Sq.mm

**Top View** 

Size: 72x72 Sq.mm Panel Cut out [ 68.00(±0.5)x68.00(±0.5) ]

Note: All dimensions are in mm. side View