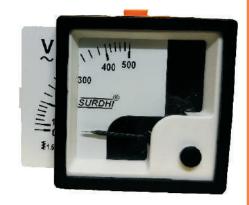

8 10 6 SURDHIP

CAT.No./ Model No. SR-72AN for 72X72 Sq.mm

SURDHI

## **Technical Specification**

| CAT.No./ Model No.                | SR-72VN for Voltmeter.<br>SR-72AN for Ammeter.                                            |
|-----------------------------------|-------------------------------------------------------------------------------------------|
| DISPLAY                           | 90°                                                                                       |
| MEASUREMENT<br>RANGE VOLTAGE (AC) | 0 - 300 VAC & 0-500 VAC or any customized voltage on order. KV Ranges are also available. |
| MEASUREMENT<br>RANGE AMMETER (AC) | Up to 100 AC (without CT) & Up to 5000A AC (with CT). or any customized ampere on order.  |
| ACCURACY CLASS                    | ±1.5 according to IS: 1248                                                                |
| TEMPERATURE                       | 0 - 50°C (Operating), -20 to 70 °C (Storage).                                             |
| HUMIDITY                          | Upto 85%, RH (non-condensing)                                                             |
| MOUNTING                          | Panel Mounting                                                                            |