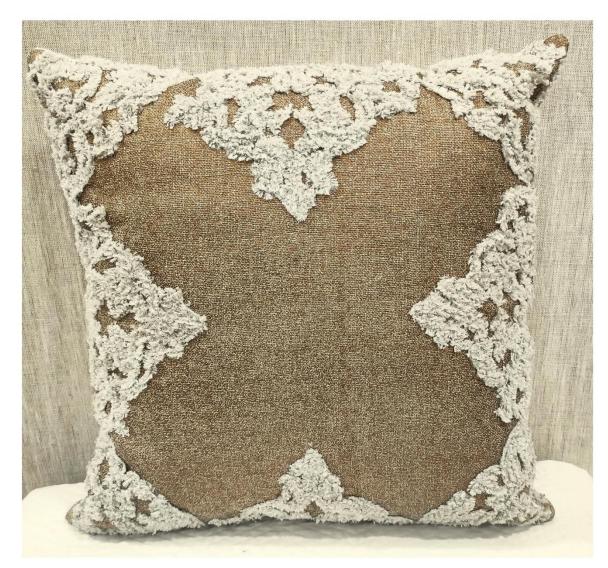

**Technique**: Linen base is printed with textured Silver foil in order to make it more

festive and the damask pattern is embroidered using off-white yarn

Edging: Off-white chord piping

Base fabric: Linen

**Technique**: Linen base is printed with textured Silver foil in order to make it more

festive and the damask pattern is embroidered using off-white yarn

Base fabric: Foxcl

**Technique**: The motif in the centre of the cushion is embroidered using silver metallic thread and the upper and lower side of the cushion is made using metallic beads in