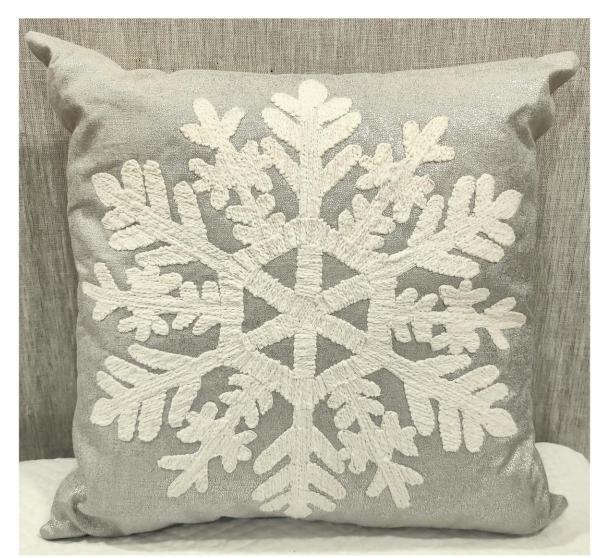

Base fabric: Linen

**Technique**: Linen base is printed with textured silver foil in order to make it more festive and the snowflake pattern is embroidered using thick thin off-white yarn

Base fabric: Linen