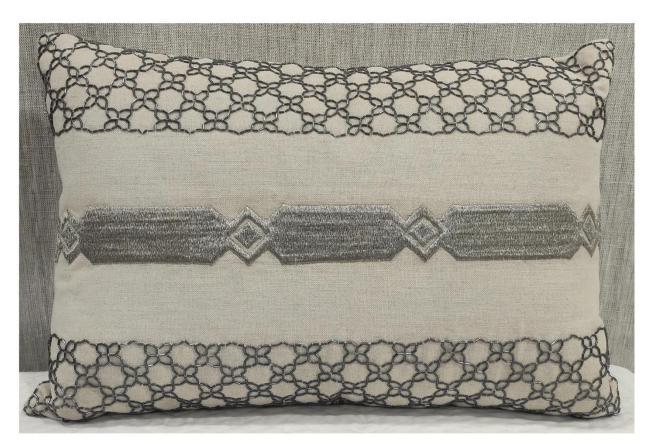

**Technique**: Linen base is printed with textured Silver foil in order to make it more

festive and the damask pattern is embroidered using off-white yarn

Base fabric: Foxcl

**Technique**: The motif in the centre of the cushion is embroidered using silver metallic thread and the upper and lower side of the cushion is made using metallic beads in

gunmetal color

Base fabric: Foxcl

**Technique**: The motif embroidered manually using metallic beads in

gunmetal color forming a mesh like pattern

Base fabric: Velvet

**Technique**: Patchwork cushion made by joining 3 different velvets where the centre of the cushion is left untouched and the upper and lower side of the cushion is made using