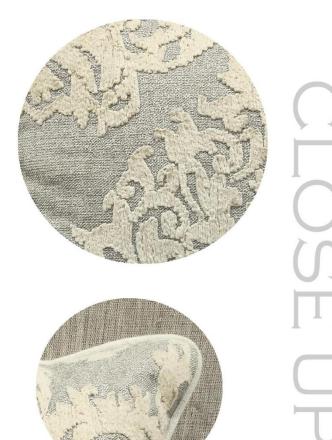

**Technique**: Linen base is printed with textured Silver foil in order to make it more

festive and the damask pattern is embroidered using off-white yarn

Edging: Off-white chord piping

Base fabric: Linen

**Technique**: Linen base is printed with textured Silver foil in order to make it more

festive and the damask pattern is embroidered using off-white yarn

Base fabric: Foxcl

**Technique**: The motif in the centre of the cushion is embroidered using silver metallic thread and the upper and lower side of the cushion is made using metallic beads in