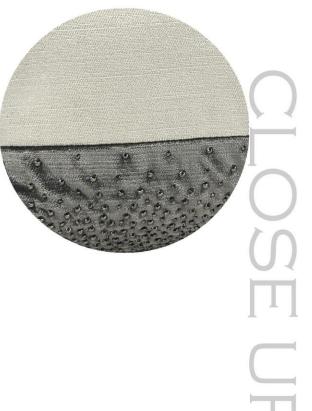

**Technique**: Linen base is printed with textured Silver foil in order to make it more

festive and the damask pattern is embroidered using off-white yarn

Base fabric: Foxcl

**Technique**: The motif in the centre of the cushion is embroidered using silver metallic thread and the upper and lower side of the cushion is made using metallic beads in

gunmetal color

Base fabric: Foxcl

**Technique**: The motif embroidered manually using metallic beads in

gunmetal color forming a mesh like pattern

Base fabric: Velvet

**Technique**: Patchwork cushion made by joining 3 different velvets where the centre of the cushion is left untouched and the upper and lower side of the cushion is made using