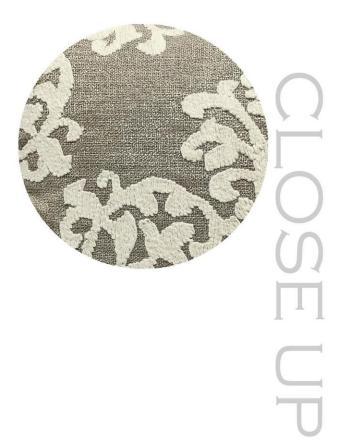

**Technique**: Linen base is printed with textured Silver foil in order to make it more

festive and the damask pattern is embroidered using off-white yarn

Edging: Off-white chord piping

Base fabric: Linen

**Technique**: Linen base is printed with textured Silver foil in order to make it more

festive and the damask pattern is embroidered using off-white yarn

Base fabric: Foxcl

**Technique**: The motif in the centre of the cushion is embroidered using silver metallic thread and the upper and lower side of the cushion is made using metallic beads in