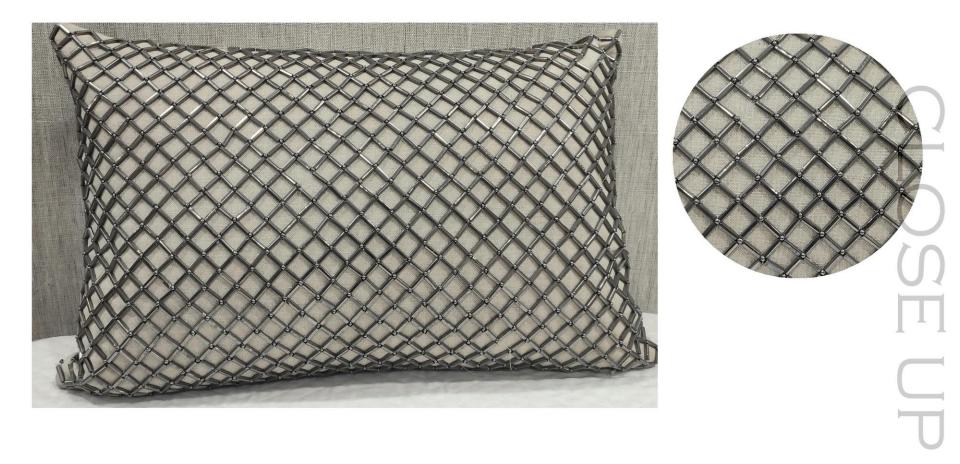

gunmetal color

Base fabric: Foxcl

**Technique**: The motif embroidered manually using metallic beads in

gunmetal color forming a mesh like pattern

Base fabric: Velvet

**Technique**: Patchwork cushion made by joining 3 different velvets where the centre of the cushion is left untouched and the upper and lower side of the cushion is made using