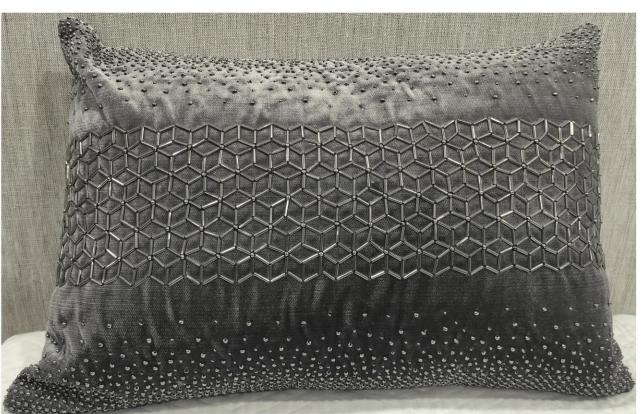

**Technique**: Linen base is printed with textured Silver foil in order to make it more

festive and the damask pattern is embroidered using off-white yarn

Base fabric: Foxcl

**Technique**: The motif in the centre of the cushion is embroidered using silver metallic thread and the upper and lower side of the cushion is made using metallic beads in

gunmetal color

Base fabric: Foxcl

**Technique**: The motif embroidered manually using metallic beads in

gunmetal color forming a mesh like pattern

Base fabric: Velvet

**Technique**: Patchwork cushion made by joining 3 different velvets where the centre of the cushion is left untouched and the upper and lower side of the cushion is made using

metallic beads in gunmetal color **Edging**: knife edge

Base fabric: Velvet

**Technique**: The motif in the centre of the cushion is manually embroidered using silver metallic Beads and the upper and lower side of the cushion is made using metallic