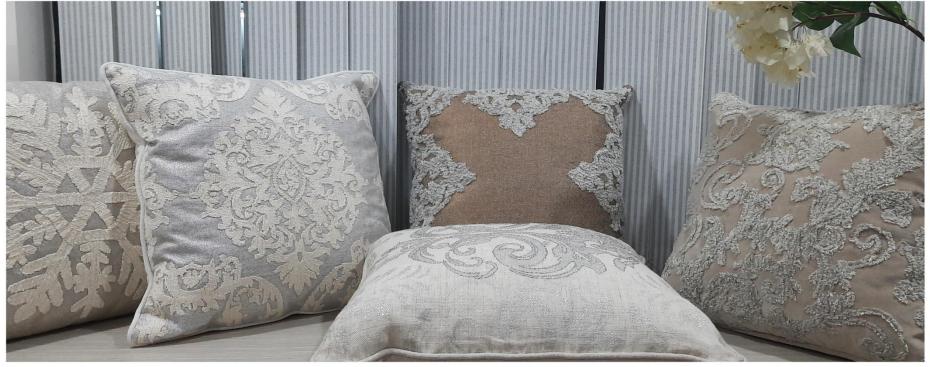

Base fabric: Linen

**Technique**: Linen base is printed with textured silver foil in order to make it more festive and the snowflake pattern is embroidered using thick thin off-white yarn

Base fabric: Linen

**Technique**: Linen base is printed with textured Silver foil in order to make it more

festive and the damask pattern is embroidered using off-white yarn

Edging: Off-white chord piping

Base fabric: Linen

**Technique**: Linen base is printed with textured Silver foil in order to make it more

festive and the damask pattern is embroidered using off-white yarn

Base fabric: Foxcl

**Technique**: The motif in the centre of the cushion is embroidered using silver metallic thread and the upper and lower side of the cushion is made using metallic beads in