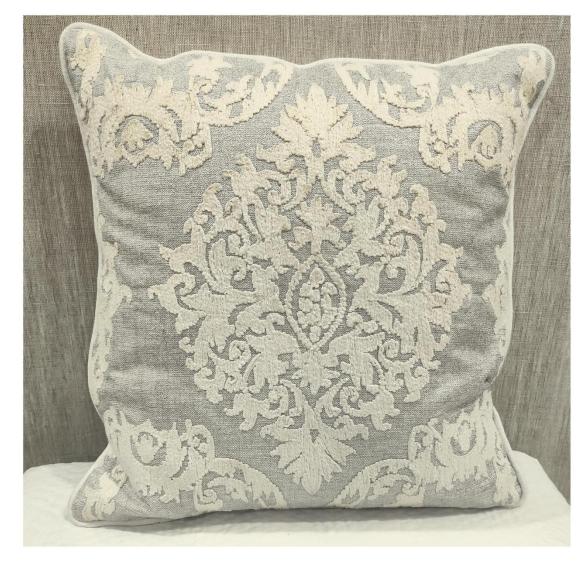

**Technique**: Linen base is printed with textured Silver foil in order to make it more

festive and the damask pattern is embroidered using off-white yarn

Edging: Off-white chord piping

Base fabric: Linen

**Technique**: Linen base is printed with textured Silver foil in order to make it more

festive and the damask pattern is embroidered using off-white yarn

Base fabric: Foxcl

**Technique**: The motif in the centre of the cushion is embroidered using silver metallic thread and the upper and lower side of the cushion is made using metallic beads in