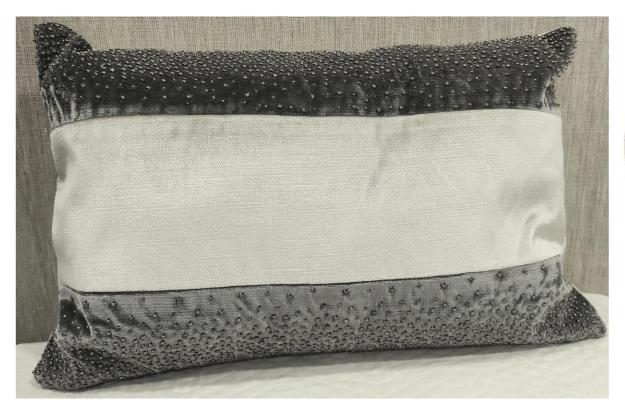

gunmetal color

Base fabric: Foxcl

**Technique**: The motif embroidered manually using metallic beads in

gunmetal color forming a mesh like pattern

Base fabric: Velvet

**Technique**: Patchwork cushion made by joining 3 different velvets where the centre of the cushion is left untouched and the upper and lower side of the cushion is made using

metallic beads in gunmetal color **Edging**: knife edge

Base fabric: Velvet

**Technique**: The motif in the centre of the cushion is manually embroidered using silver metallic Beads and the upper and lower side of the cushion is made using metallic