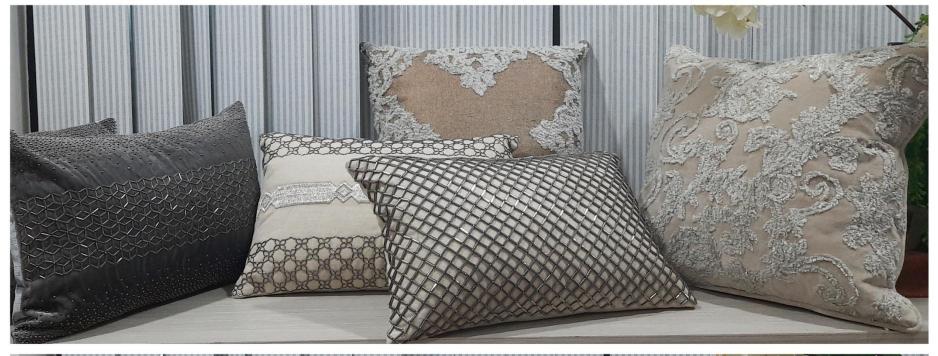

# Metallics

**Shwet Anand Exports** 

Base fabric: Cotton Velvet

**Technique**: Damask motif embroidered using mink and silver chenille yarn

Edging: Cotton velvet chord piping

Base fabric: Linen

**Technique**: Linen base is printed with textured copper foil in order to make it more festive and the damask pattern is embroidered using mink and silver chenille yarn

Base fabric: Linen

**Technique**: Linen base is printed with textured silver foil in order to make it more festive and the snowflake pattern is embroidered using thick thin off-white yarn

Base fabric: Linen

**Technique**: Linen base is printed with textured Silver foil in order to make it more

festive and the damask pattern is embroidered using off-white yarn

Edging: Off-white chord piping

Base fabric: Linen

**Technique**: Linen base is printed with textured Silver foil in order to make it more

festive and the damask pattern is embroidered using off-white yarn

Base fabric: Foxcl

**Technique**: The motif in the centre of the cushion is embroidered using silver metallic thread and the upper and lower side of the cushion is made using metallic beads in

gunmetal color

Base fabric: Foxcl

**Technique**: The motif embroidered manually using metallic beads in

gunmetal color forming a mesh like pattern

Base fabric: Velvet

**Technique**: Patchwork cushion made by joining 3 different velvets where the centre of the cushion is left untouched and the upper and lower side of the cushion is made using

metallic beads in gunmetal color **Edging**: knife edge

Base fabric: Velvet

**Technique**: The motif in the centre of the cushion is manually embroidered using silver metallic Beads and the upper and lower side of the cushion is made using metallic

Buckley beads in gunmetal color