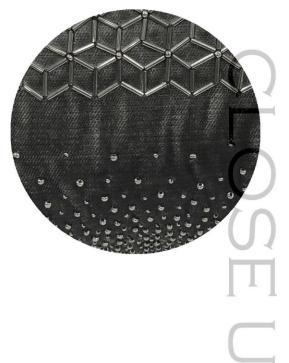

gunmetal color

Base fabric: Foxcl

**Technique**: The motif embroidered manually using metallic beads in

gunmetal color forming a mesh like pattern

Base fabric: Velvet

**Technique**: Patchwork cushion made by joining 3 different velvets where the centre of the cushion is left untouched and the upper and lower side of the cushion is made using

metallic beads in gunmetal color **Edging**: knife edge

Base fabric: Velvet

**Technique**: The motif in the centre of the cushion is manually embroidered using silver metallic Beads and the upper and lower side of the cushion is made using metallic