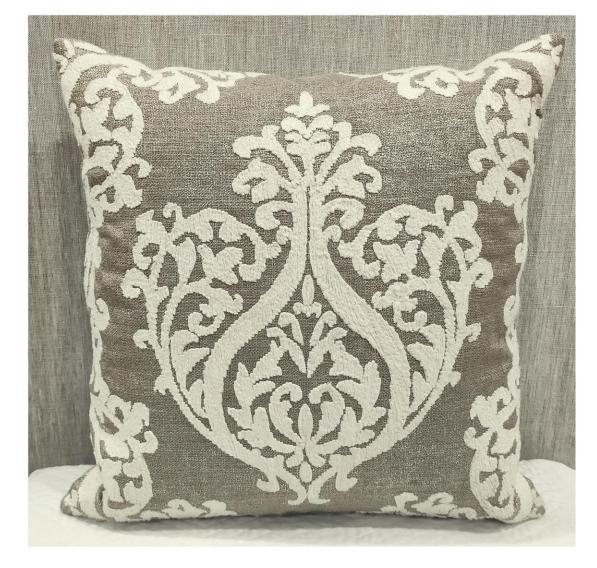

**Technique**: Linen base is printed with textured Silver foil in order to make it more

festive and the damask pattern is embroidered using off-white yarn

Edging: Off-white chord piping

Base fabric: Linen

**Technique**: Linen base is printed with textured Silver foil in order to make it more

festive and the damask pattern is embroidered using off-white yarn

Base fabric: Foxcl

**Technique**: The motif in the centre of the cushion is embroidered using silver metallic thread and the upper and lower side of the cushion is made using metallic beads in