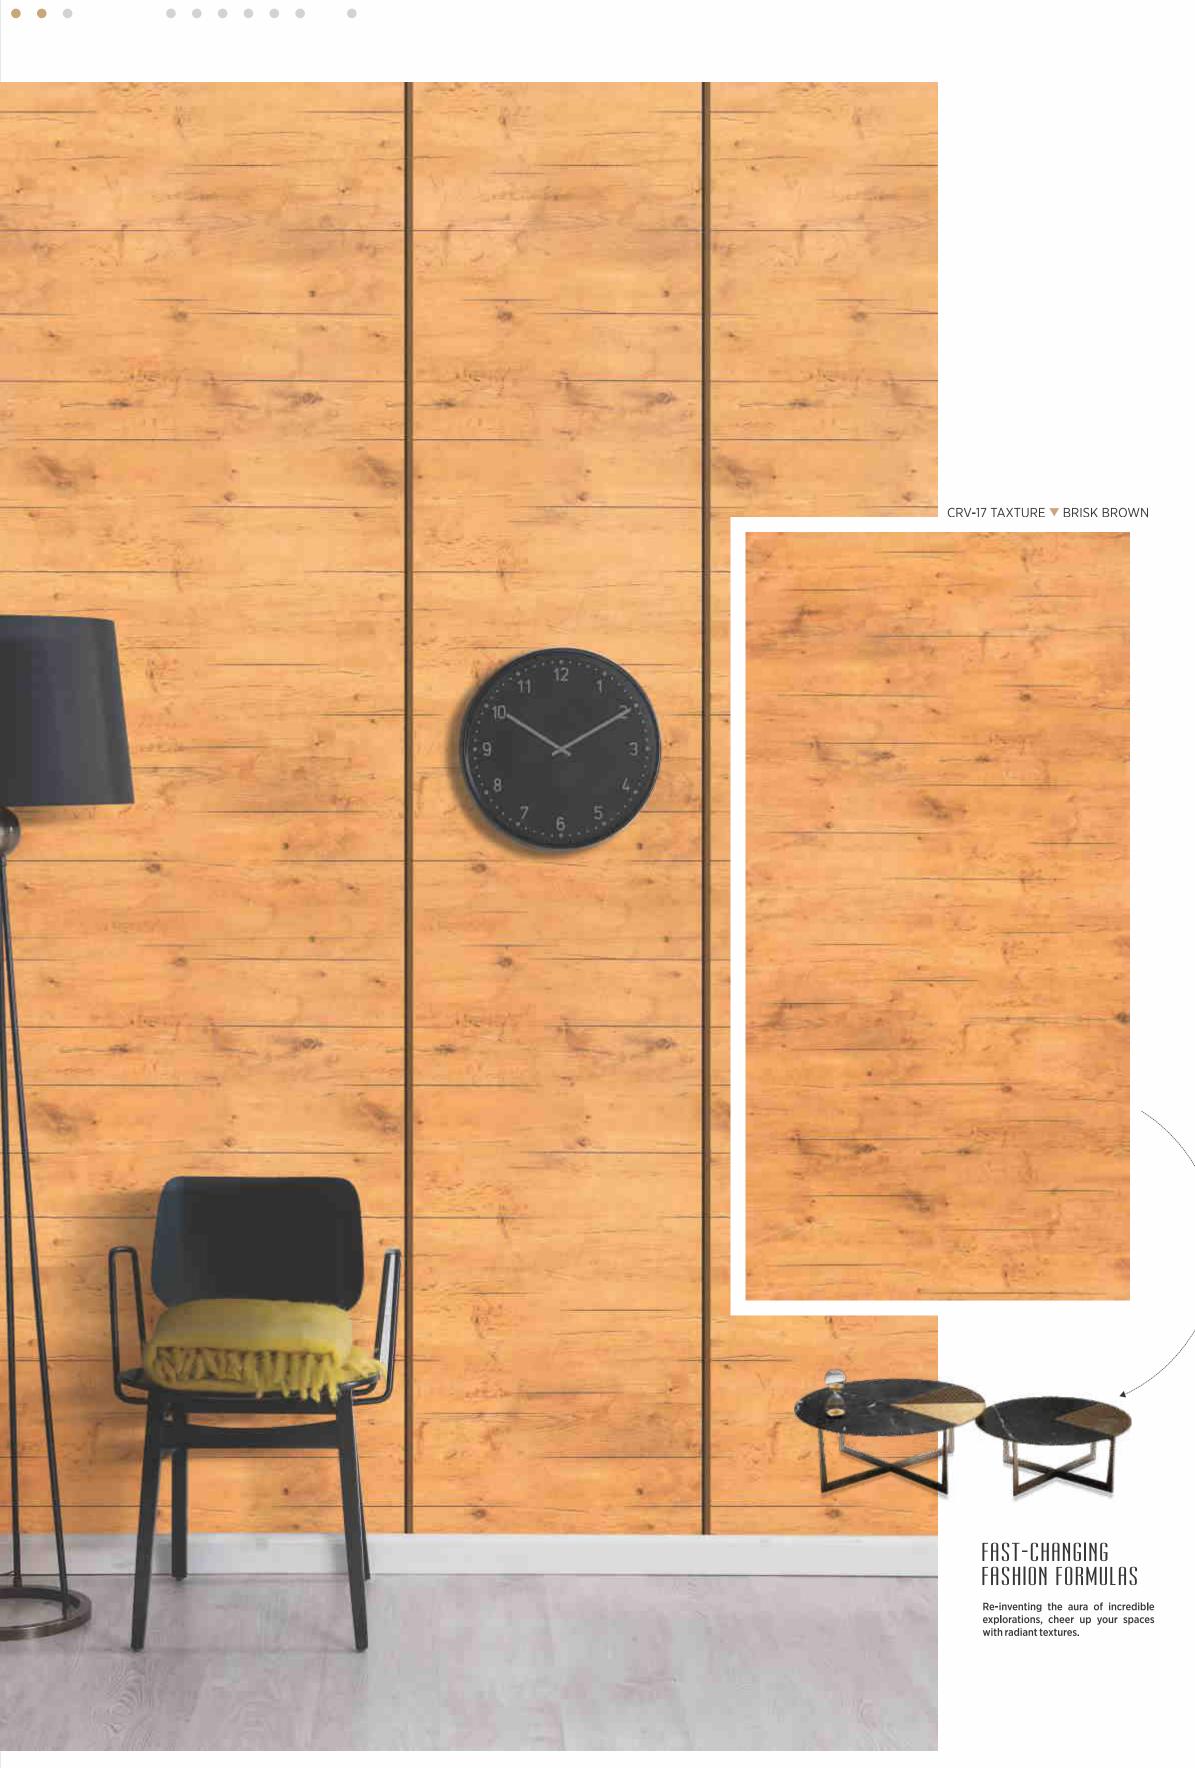

CRV-17 TAXTURE 🔺 BRISK BROWN

• • •

 $\bullet \bullet \bullet \bullet \bullet \bullet$ 

CRV- 18 TAXTURE 🔺 NICHE TEAK

 $\bullet \quad \bullet \quad \bullet \quad \bullet$ 

 $\bullet \bullet \bullet \bullet \bullet \bullet \bullet \bullet \bullet \bullet \bullet$ 