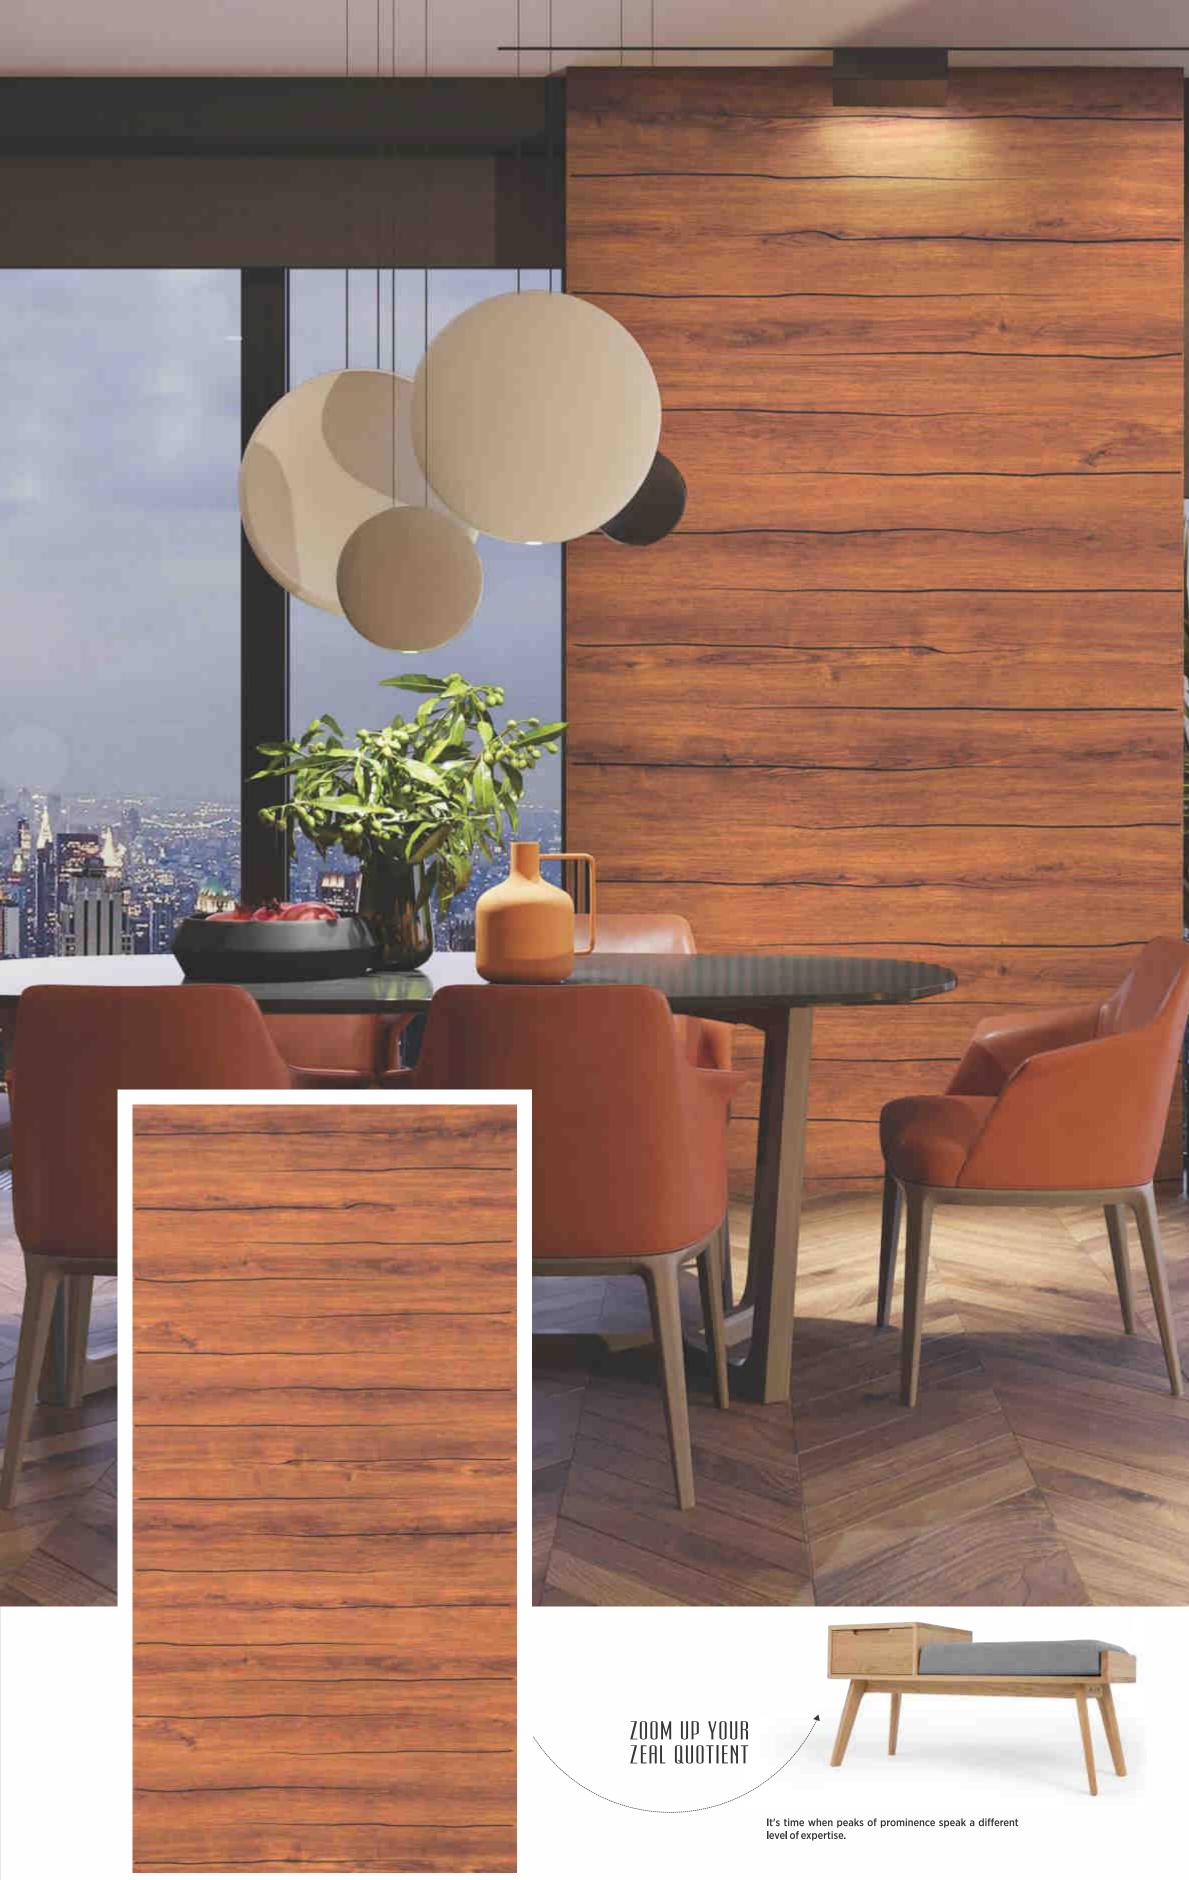

CRV-17 TAXTURE 🔺 BRISK BROWN

• • •

 $\bullet \bullet \bullet \bullet \bullet \bullet$ 

CRV- 18 TAXTURE 🔺 NICHE TEAK

 $\bullet \quad \bullet \quad \bullet \quad \bullet$ 

 $\bullet \bullet \bullet \bullet \bullet \bullet \bullet \bullet \bullet \bullet \bullet$ 