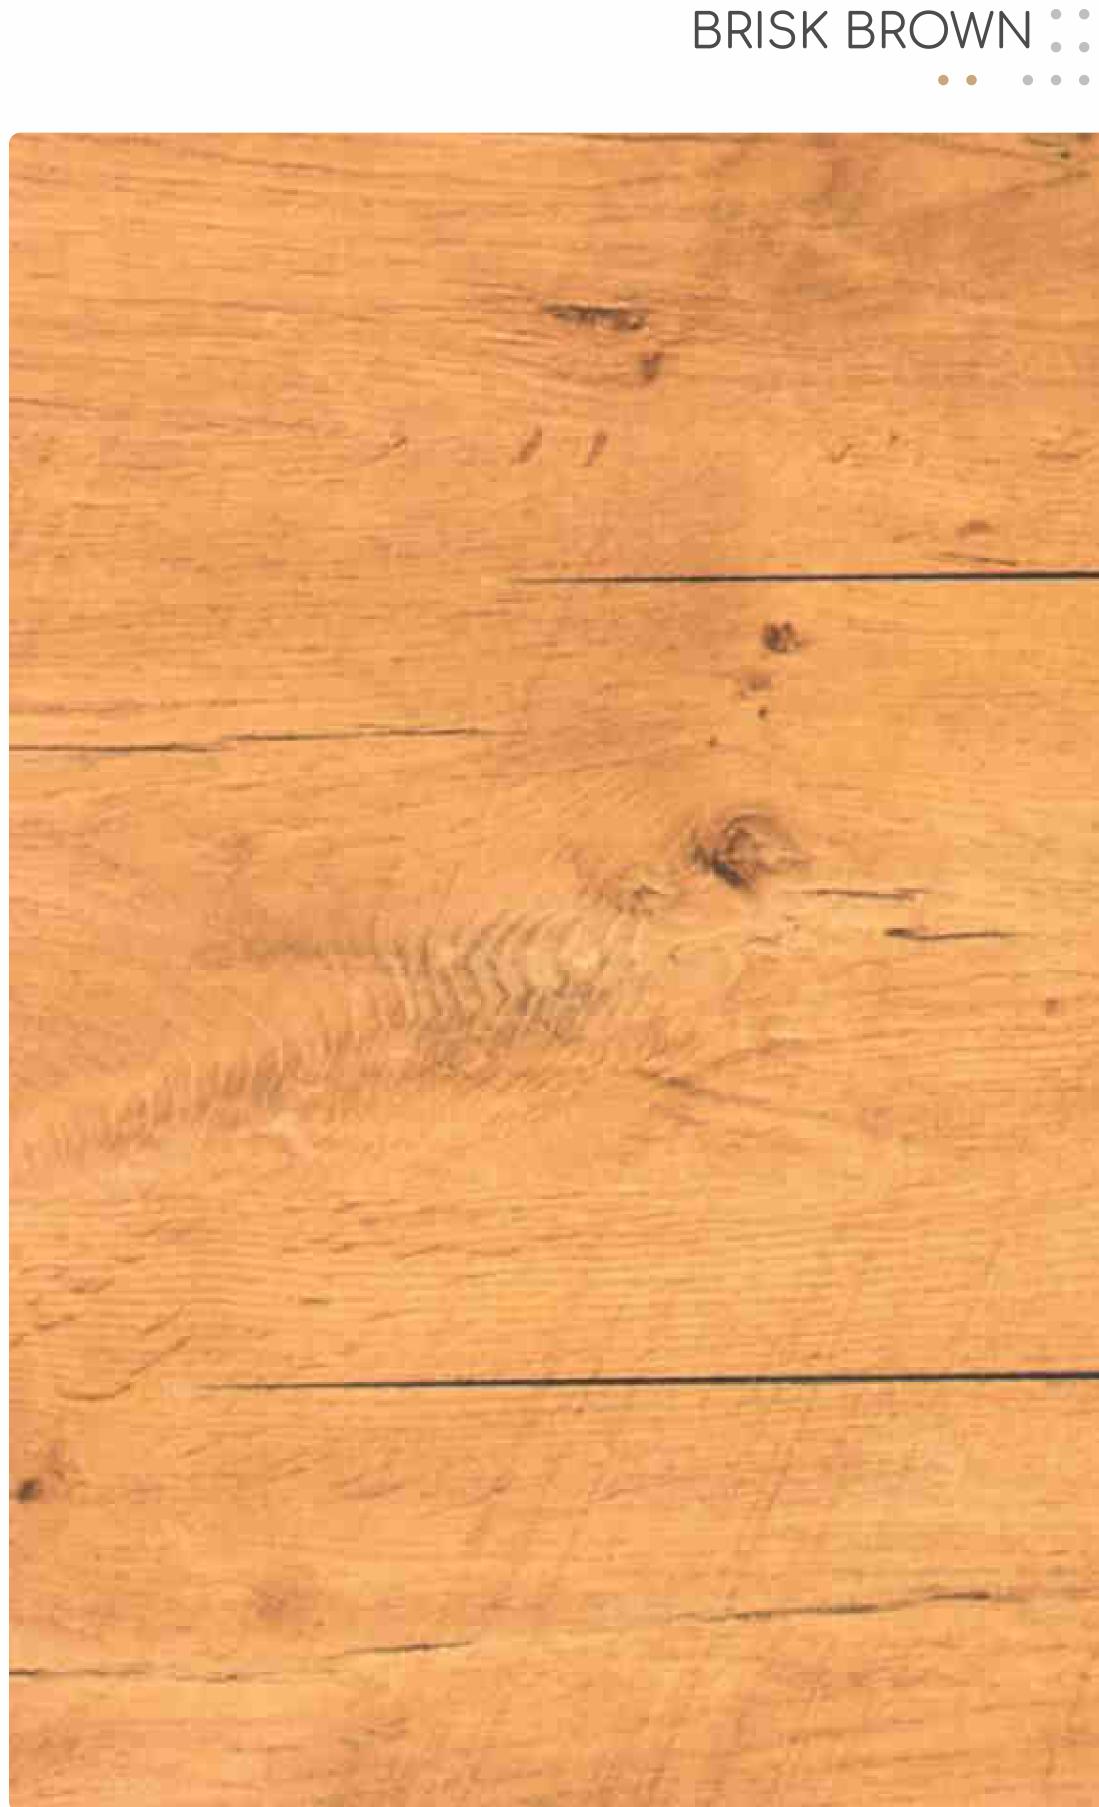

CRV-17 TAXTURE 🔺 BRISK BROWN

• • •

 $\bullet \bullet \bullet \bullet \bullet \bullet$ 

CRV- 18 TAXTURE 🔺 NICHE TEAK

 $\bullet \quad \bullet \quad \bullet \quad \bullet$ 

 $\bullet \bullet \bullet \bullet \bullet \bullet \bullet \bullet \bullet \bullet \bullet$ 