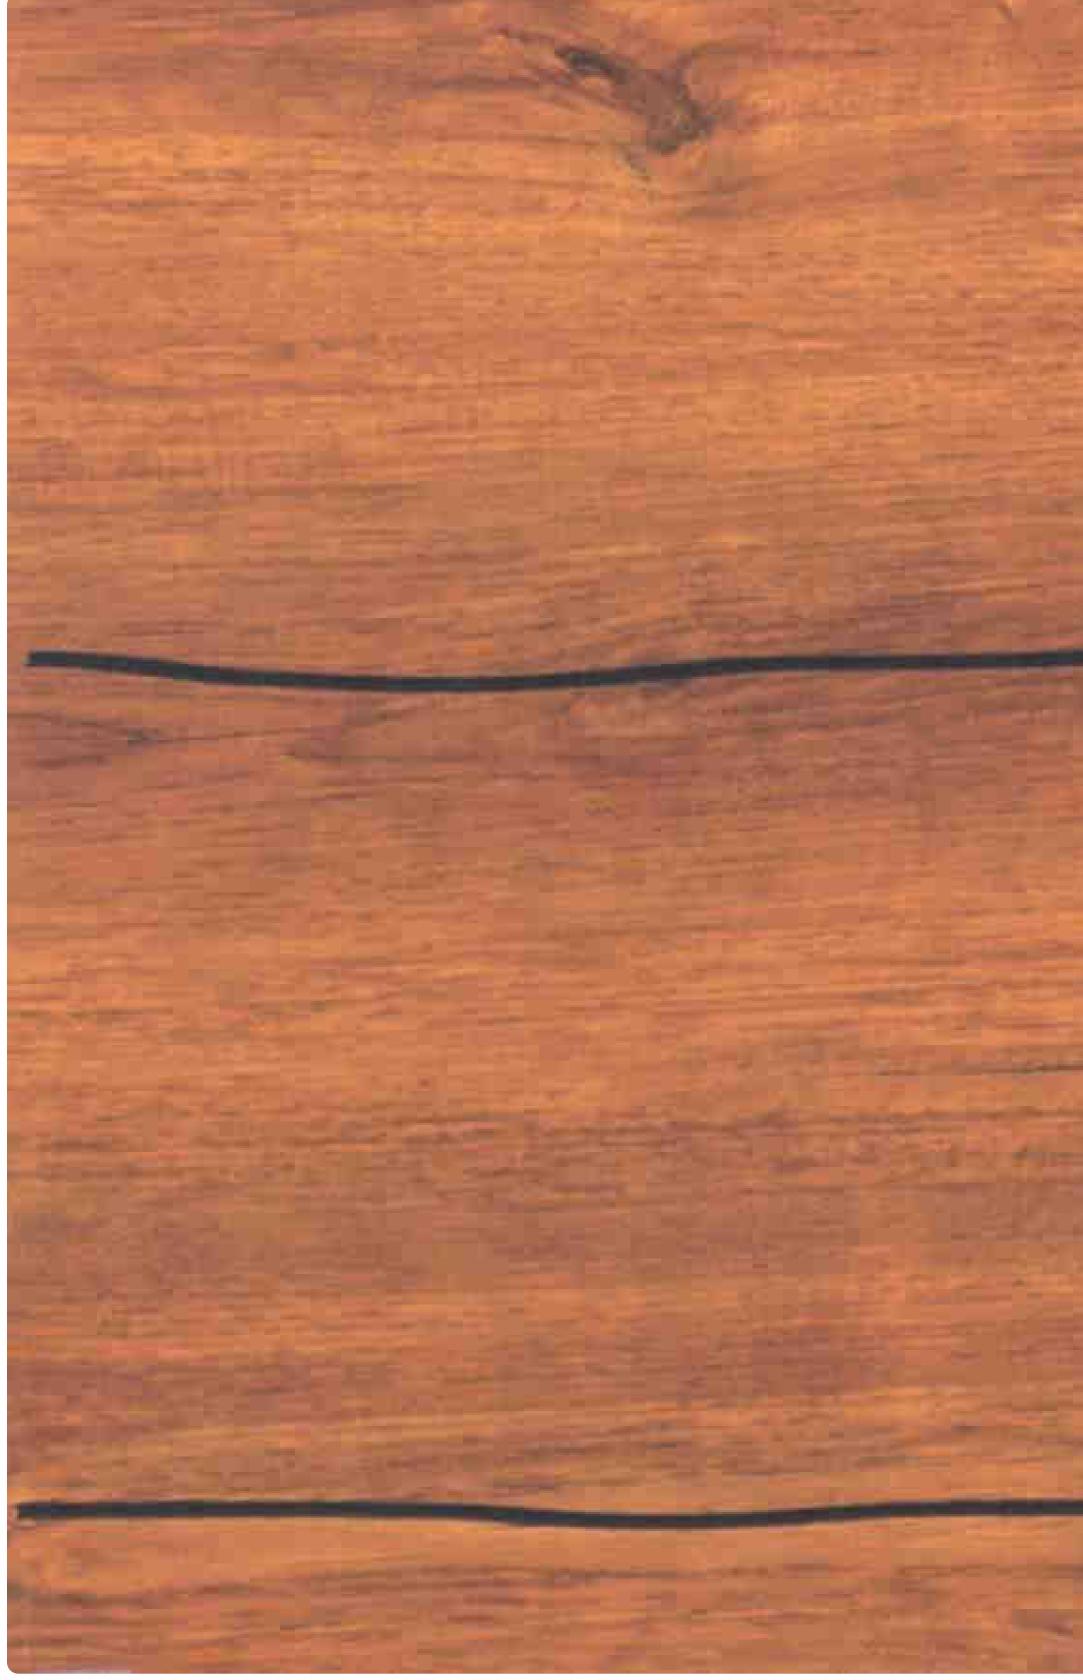

CRV-17 TAXTURE 🔺 BRISK BROWN

• • •

 $\bullet \bullet \bullet \bullet \bullet \bullet$ 

CRV- 18 TAXTURE 🔺 NICHE TEAK

 $\bullet \quad \bullet \quad \bullet \quad \bullet$ 

 $\bullet \bullet \bullet \bullet \bullet \bullet \bullet \bullet \bullet \bullet \bullet$ 