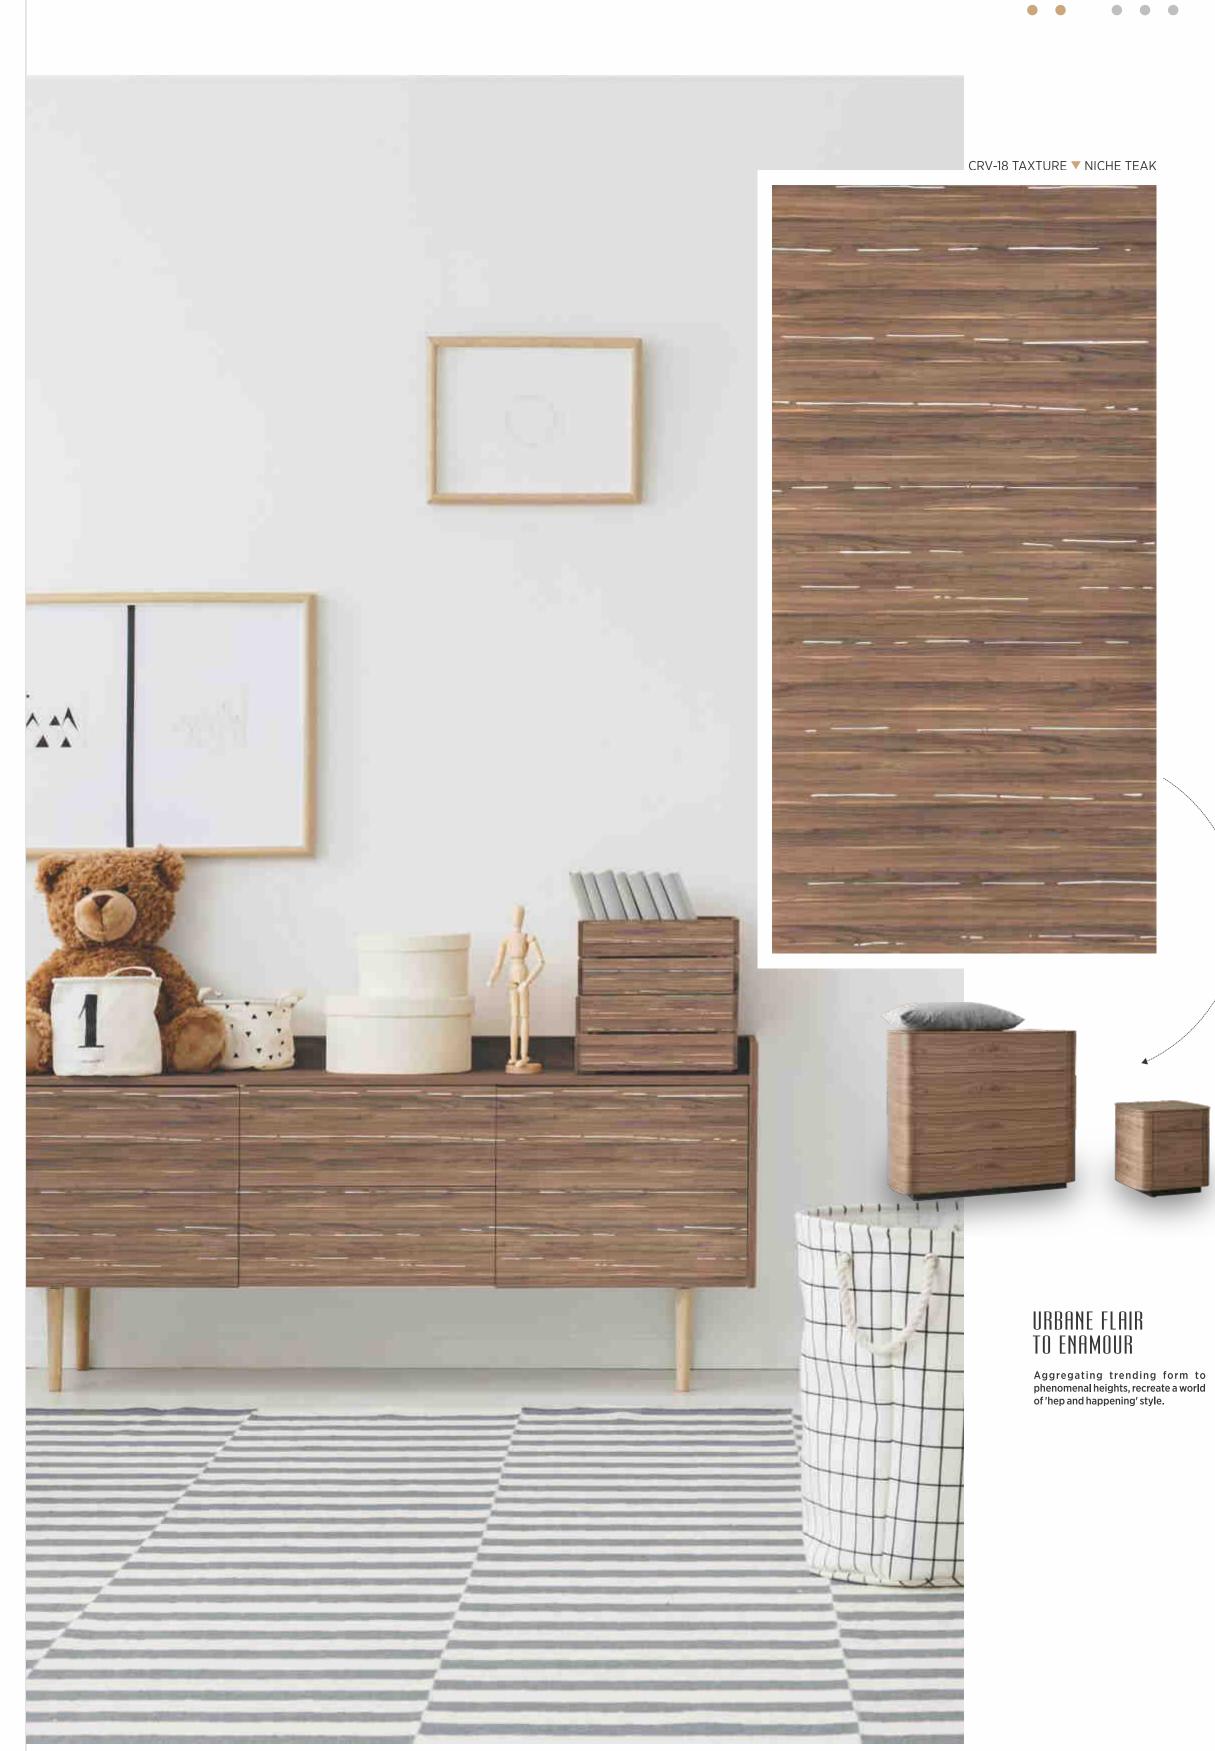

CRV-17 TAXTURE 🔺 BRISK BROWN

• • •

 $\bullet \bullet \bullet \bullet \bullet \bullet$ 

CRV- 18 TAXTURE 🔺 NICHE TEAK

 $\bullet \quad \bullet \quad \bullet \quad \bullet$ 

 $\bullet \bullet \bullet \bullet \bullet \bullet \bullet \bullet \bullet \bullet \bullet$ 