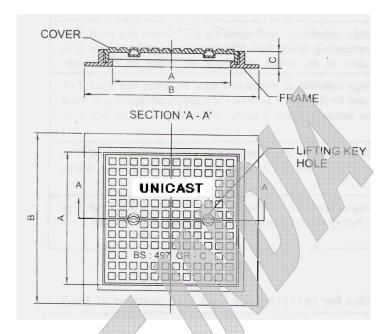

## SOLID TOP SQUARE MANHOLE COVER & FRAME 300X300 SINGLE SEAL

**SPECIFICATION: BS 497/76** 

## **GREY CAST IRON**

| PRODUCT | CLEAR OPENING | OVERALL BASE | HEIGHT | TYPE | LOADING | WEIGHT    |
|---------|---------------|--------------|--------|------|---------|-----------|
| ID NO.  | ( A ) mm      | (B)mm        | (C)mm  |      |         | Kq.+/- 5% |
| UCI 001 | 300X300       | 355X355      | 25     | S/S  | С       | 7         |
| UCI 002 | 300X300       | 380X380      | 35     | S/S  | С       | 11        |
| UCI 003 | 300X300       | 385X385      | 42     | S/S  | С       | 13        |
| UCI 004 | 300X300       | 400X400      | 45     | S/S  | С       | 16        |