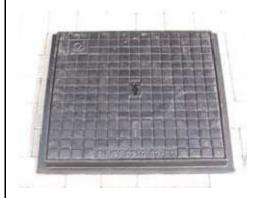

## SOLID TOP SQUARE MANHOLE COVER & FRAME 300X300 SINGLE SEAL

**SPECIFICATION: BS 497/76** 

## **GREY CAST IRON**

| PRODUCT | CLEAR OPENING | OVERALL BASE | HEIGHT | TYPE | LOADING | WEIGHT    |
|---------|---------------|--------------|--------|------|---------|-----------|
| ID NO.  | ( A ) mm      | (B)mm        | (C)mm  |      |         | Kq.+/- 5% |
| UCI 001 | 300X300       | 355X355      | 25     | S/S  | С       | 7         |
| UCI 002 | 300X300       | 380X380      | 35     | S/S  | С       | 11        |
| UCI 003 | 300X300       | 385X385      | 42     | S/S  | С       | 13        |
| UCI 004 | 300X300       | 400X400      | 45     | S/S  | С       | 16        |