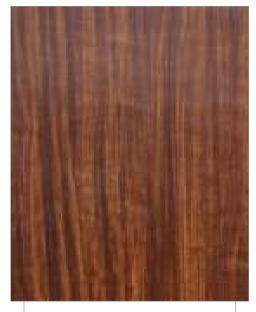

#### EMBOSSED WOOD ACP 3mm, 4mm, HPL 6mm

CB 456

CB 457

Natural Teak

Red Oak Dark CB 453