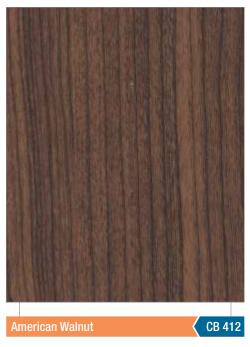

#### NATURAL WOOD ACP 3mm, 4mm, HPL 6mm

Flowery Wenge

Soft Sapelli

CB 413

CB 402

English Walnut

#### NATURAL WOOD ACP 3mm, 4mm, HPL 6mm