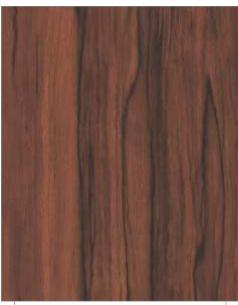

#### NATURAL WOOD ACP 3mm, 4mm, HPL 6mm

Flowery Wenge

Soft Sapelli

CB 413

CB 402

English Walnut