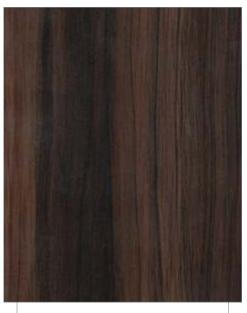

#### NATURAL WOOD ACP 3mm, 4mm, HPL 6mm

Flowery Wenge

Soft Sapelli

CB 413

CB 402

English Walnut

#### NATURAL WOOD ACP 3mm, 4mm, HPL 6mm