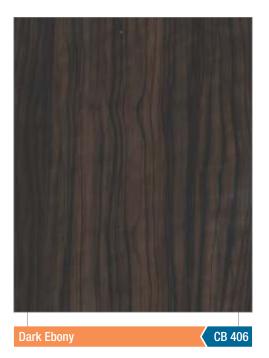

#### NATURAL WOOD ACP 3mm, 4mm, HPL 6mm

Flowery Wenge

Soft Sapelli

CB 413

CB 402

English Walnut

#### NATURAL WOOD ACP 3mm, 4mm, HPL 6mm