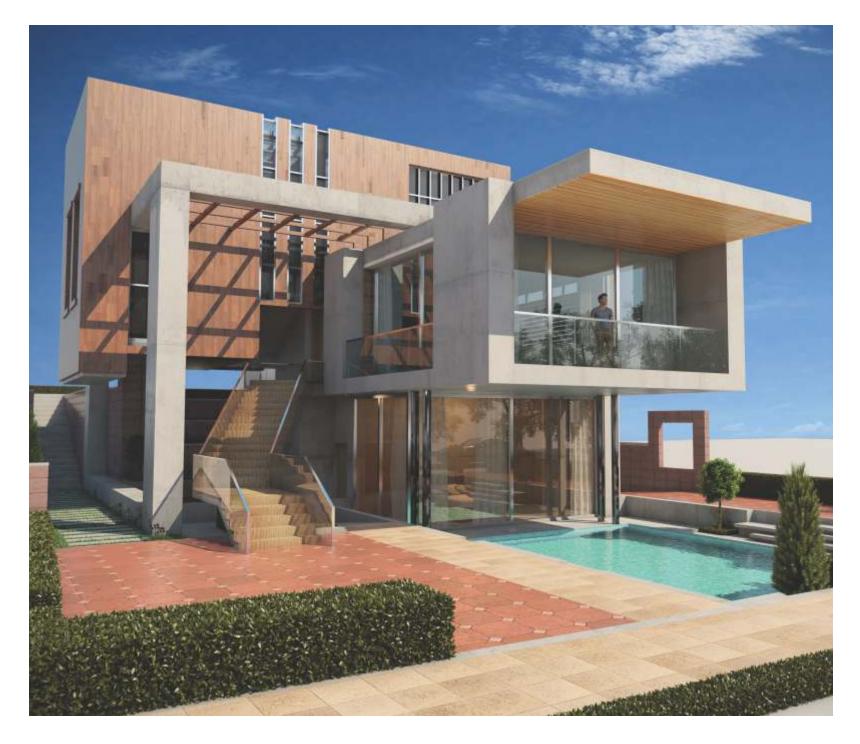

The demand for Crossbond ACPs has been surging because it offers numerous creative and practical fabrication possibilities for walls, signage, paneling and cladding applications. Its machining ease is known to shorten project duration and decrease cost. Crossbond ACPs are actively being used to beautify offices, hospital, shopping malls, residential apartments and so on. They have played an integral role in transforming and modeling modern India.