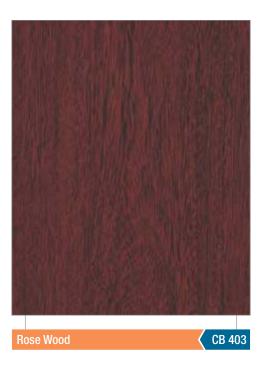

#### NATURAL WOOD ACP 3mm, 4mm, HPL 6mm

Flowery Wenge

Soft Sapelli

CB 413

CB 402

English Walnut

#### NATURAL WOOD ACP 3mm, 4mm, HPL 6mm