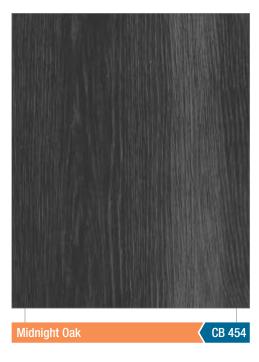

om)
- Macromolecular Lamination Film
- Polyethylene Core / Optional Fire Retardant Core
- Macromolecular Lamination Film
- Aluminium Coil (Top)
- Primer
- **PVDF** Coating
- Protective Film



## **POWER SERIES**

#### QUALITY



# TRUE STONE







CB 707

**NEW** Himalayan Black













# **CROSSBOND**<sup>®</sup>



# THE NATURAL UNRIVALLED BEAUTY

RICE

# SAND SERIES

# **CROSSBOND**°



# MARBLE SERIES





**NEW** Emperador Black











White Macaubas

CB 428



Imperial White

































**NEW** Royal Oak

Knotty Alder

CB 486

CB 479

Foothill Pine













# **CROSSBOND**<sup>®</sup>







Scrub Oak





Cedar Rich



#### EMBOSSED WOOD ACP 3mm, 4mm, HPL 6mm

CB 456





CB 457

Natural Teak

Red Oak Dark CB 453



# **CROSSBOND**<sup>®</sup>







CB 451

Smoke Ash

#### NATURAL WOOD ACP 3mm, 4mm, HPL 6mm









Flowery Wenge

Soft Sapelli

CB 413

CB 402

English Walnut













# **CROSSBOND**<sup>®</sup>









CB 401

Sapelli



#### NATURAL WOOD ACP 3mm, 4mm, HPL 6mm













# **CROSSBOND**<sup>®</sup>







CB 441



### **METALLIC SERIES**

# **CROSSBOND**<sup>®</sup>





## **SOLID SERIES**

























## **CROSSBOND**<sup>®</sup>





#### SPARKLING, HIGH GLOSS, ANTI SCRATCH, MIRROR, BRUSH SERIES

# **CROSSBOND**<sup>®</sup>



#### **CROSSBOND ELITE FR**

FR ACP • • Inhibits Fire Spread • No Smoke • No Droplets

# CROSSBOND ELITE FR

Regular ACP • • Active Fire Spread

Smoke Development
Flame Development

tested by warringtonfire

#### **Understanding Fire Retardancy**

Fire protection for a