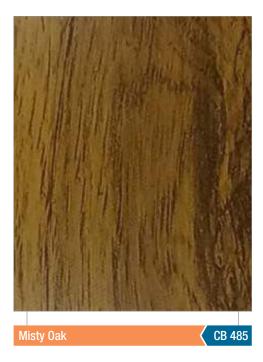

#### NATURAL WOOD ACP 3mm, 4mm, HPL 6mm

Flowery Wenge

Soft Sapelli

CB 413

CB 402

English Walnut

#### NATURAL WOOD ACP 3mm, 4mm, HPL 6mm