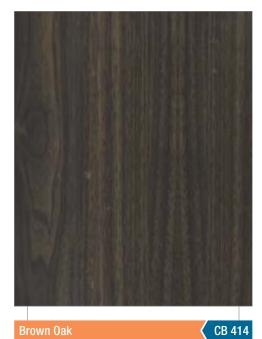

#### NATURAL WOOD ACP 3mm, 4mm, HPL 6mm

Flowery Wenge

Soft Sapelli

CB 413

CB 402

English Walnut

#### NATURAL WOOD ACP 3mm, 4mm, HPL 6mm