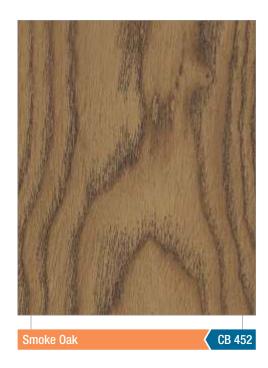

ttom)
- Macromolecular Lamination Film
- Polyethylene Core / Optional Fire Retardant Core
- Macromolecular Lamination Film
- Aluminium Coil (Top)
- Primer
- **PVDF** Coating
- Protective Film



## **POWER SERIES**

#### QUALITY



# TRUE STONE







CB 707

**NEW** Himalayan Black













# **CROSSBOND**<sup>®</sup>



# THE NATURAL UNRIVALLED BEAUTY

RICE

# SAND SERIES

# **CROSSBOND**°



# MARBLE SERIES





**NEW** Emperador Black











White Macaubas

CB 428



Imperial White

































**NEW** Royal Oak

Knotty Alder

CB 486

CB 479

Foothill Pine













# **CROSSBOND**<sup>®</sup>







Scrub Oak





Cedar Rich



#### EMBOSSED WOOD ACP 3mm, 4mm, HPL 6mm

CB 456





CB 457

Natural Teak

Red Oak Dark CB 453



# **CROSSBOND**<sup>®</sup>







CB 451

Smoke Ash

#### NATURAL WOOD ACP 3mm, 4mm, HPL 6mm









Flowery Wenge

Soft Sapelli

CB 413

CB 402

English Walnut













# **CROSSBOND**<sup>®</sup>









CB 401

Sapelli



#### NATURAL WOOD ACP 3mm, 4mm, HPL 6mm













# **CROSSBOND**<sup>®</sup>







CB 441



### **METALLIC SERIES**

# **CROSSBOND**<sup>®</sup>





## **SOLID SERIES**

























## **CROSSBOND**<sup>®</sup>





#### SPARKLING, HIGH GLOSS, ANTI SCRATCH, MIRROR, BRUSH SERIES

# **CROSSBOND**<sup>®</sup>



#### **CROSSBOND ELITE FR**

FR ACP • • Inhibits Fire Spread • No Smoke • No Droplets

# CROSSBOND ELITE FR

Regular ACP • • Active Fire Spread

Smoke Development
Flame Development

tested by warringtonfire

#### **Understanding Fire Retardancy**

Fire protection for