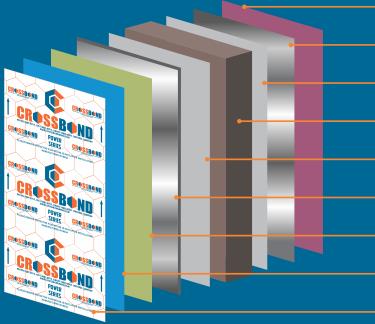

#### PANEL COMPOSITION

- Service Coating
- Aluminium Coil (Bottom)
- Macromolecular Lamination Film
- Polyethylene Core / Optional Fire Retardant Core
- Macromolecular Lamination Film
- Aluminium Coil (Top)
- Primer
- **PVDF** Coating
- Protective Film