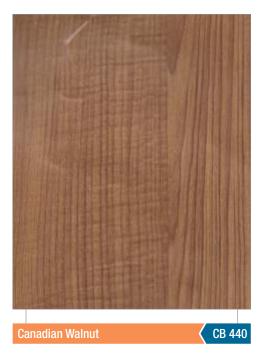

#### NATURAL WOOD ACP 3mm, 4mm, HPL 6mm

Flowery Wenge

Soft Sapelli

CB 413

CB 402

English Walnut

# **CROSSBOND**<sup>®</sup>

CB 401

Sapelli

#### NATURAL WOOD ACP 3mm, 4mm, HPL 6mm