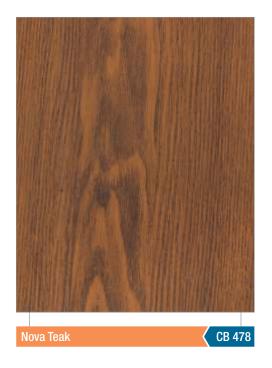

#### EMBOSSED WOOD ACP 3mm, 4mm, HPL 6mm

CB 456

CB 457

Natural Teak

Red Oak Dark CB 453