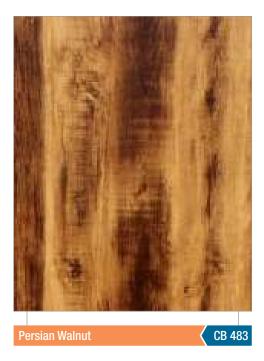

#### NATURAL WOOD ACP 3mm, 4mm, HPL 6mm

Flowery Wenge

Soft Sapelli

CB 413

CB 402

English Walnut

#### NATURAL WOOD ACP 3mm, 4mm, HPL 6mm