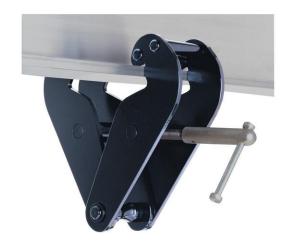

## **BEAM CLAMPS**

Ferreterro versatile jaws designed to mount on a wide range of tappered or flat beams.

Ferreterro Beam Clamps are made with high strength Alloy Steel. Each clamp is proof load tested 2 times of working load limit. Company name with logo (Ferreterro), working load limit (WLL) and jaw opening all are mentioned in the clamps. Individual serial number and test certificate of proof load is provided with the clamps.

Maintenance replacement parts are available. ISO 9001 certified.

Versatile jaws designed to mount on a wide range of tappered or flat beams.

Built-in suspension bar allows for low headroom.

Easily installed and adjusted by hand.

Provides temporary or permanent mounting point for hook mounted hoists or lever puller.

Designed to minimize stress applied to beam.

Range from 1 ton to 5 ton.

Large capacities available on request.

| Model | WLL (ton) | Beam<br>Width | В       | С   | D  | E   | F       | Ø١  | Wight (Kg) |
|-------|-----------|---------------|---------|-----|----|-----|---------|-----|------------|
|       | ((011)    | A             |         |     |    |     |         |     |            |
| BC-1  | 1         | 76-228        | 182-333 | 77  | 26 | 190 | 144-117 | Ø20 | 4          |
| BC-2  | 2         | 76-228        | 182-333 | 85  | 26 | 190 | 144-117 | Ø20 | 5.1        |
| BC-3  | 3         | 70-320        | 214-460 | 107 | 35 | 240 | 224-175 | Ø22 | 9.9        |
| BC-5  | 5         | 70-320        | 214-460 | 121 | 35 | 240 | 220-175 | Ø28 | 11         |
| BC-10 | 10        | 90-320        | 320-505 | 121 | 35 | 280 | 235-175 | Ø40 |            |