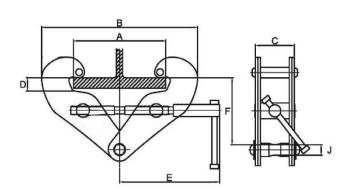

Provides temporary or permanent mounting point for hook mounted hoists or lever puller.

Designed to minimize stress applied to beam.

Range from 1 ton to 5 ton.

Large capacities available on request.

| Model | WLL (ton) | Beam<br>Width | В       | С   | D  | E   | F       | Ø١  | Wight (Kg) |
|-------|-----------|---------------|---------|-----|----|-----|---------|-----|------------|
|       | ((011)    | A             |         |     |    |     |         |     |            |
| BC-1  | 1         | 76-228        | 182-333 | 77  | 26 | 190 | 144-117 | Ø20 | 4          |
| BC-2  | 2         | 76-228        | 182-333 | 85  | 26 | 190 | 144-117 | Ø20 | 5.1        |
| BC-3  | 3         | 70-320        | 214-460 | 107 | 35 | 240 | 224-175 | Ø22 | 9.9        |
| BC-5  | 5         | 70-320        | 214-460 | 121 | 35 | 240 | 220-175 | Ø28 | 11         |
| BC-10 | 10        | 90-320        | 320-505 | 121 | 35 | 280 | 235-175 | Ø40 |            |