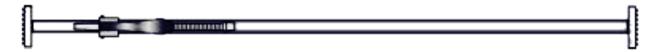

## **Cargo Bar**

- Quickly secure large, heavy loads in your vehicle with the ratcheting Cargo Bar from Core.
- The Cargo Bar easily mounts in the bed or cargo area of your pickup, Container or closed body—no tools needed.
- Precision ratchet mechanism extends the Cargo Bar to variable sizes.
- The Cargo Bar uses your vehicle's natural rigidity to form a super-secure cargo restraint.
- "Easy-Grip" handle and exclusive ratchet-lock deliver massive holding power.
- The Cargo Bar is constructed of heavy-duty steel and features a durable finish.
- Available with or without spring, also available with hoop.
- Custom length cargo bar can be supplied on specific requirements.

| CARGO BARS CBPTS & CBPTA |          |          |           |  |
|--------------------------|----------|----------|-----------|--|
| Product No               | Length   | Diameter | Material  |  |
| CBPTS                    | 89"-104" | 38 mm    | Steel     |  |
| СВРТА                    | 89"-104" | 38 mm    | Aluminium |  |