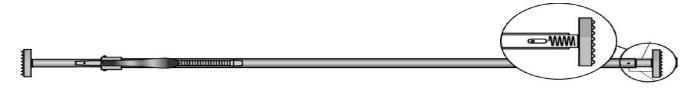

## **Cargo Bar**

- Quickly secure large, heavy loads in your vehicle with the ratcheting Cargo Bar from Core.
- The Cargo Bar easily mounts in the bed or cargo area of your pickup, Container or closed body—no tools needed.
- Precision ratchet mechanism extends the Cargo Bar to variable sizes.
- The Cargo Bar uses your vehicle's natural rigidity to form a super-secure cargo restraint.
- "Easy-Grip" handle and exclusive ratchet-lock deliver massive holding power.
- The Cargo Bar is constructed of heavy-duty steel and features a durable finish.
- Available with or without spring, also available with hoop.
- Custom length cargo bar can be supplied on specific requirements.

| CARGO BARS CBPTA SPRING LOADED |          |          |           |  |
|--------------------------------|----------|----------|-----------|--|
| Product No                     | Length   | Diameter | Material  |  |
| CBPTA-SL                       | 90"-105" | 38 mm    | Aluminium |  |
| CBPTA-SL                       | 90"-105" | 42 mm    | Aluminium |  |