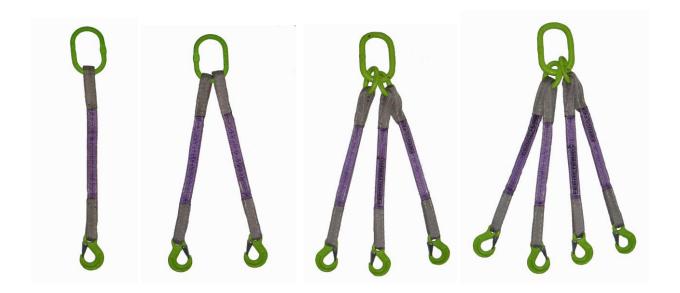

## **MULTILEG POLYESTER SLINGS**

Multi leg Polyester slings are made of using either Flat Webbing Slings Straps or Endless type round slings as per specific requirements depending upon uses and safe working loads. A set of multi leg slings includes Master link, Auxiliary links and different end fittings like Eye hooks, Swivel hooks, D-Shackles or Bow- Shackles, Rings as required. All these fittings are made of quenched and tempered alloy steel grade-80 material. Flat slings are stitched directly to the metal ring while Endless round slings are attached with connecting links. Anti-abrasive and Anti-cutting protection sleeves can be fitted as per specific requirements.

## **FEATURES**

SELECTION OF FLAT WEBBING OR ROUND SLINGS.
CHOICE OF 2 LEG, 3 LEG AND 4 LEG TYPES
AVAILABLE IN CUSTOMISED LENGTHS
HIGH STRENGTH TO WEIGHT RATIO
COLOUR CODED FOR IDENTIFICATION
DIFFERENT END FITTINGS AVAILABLE
END FITTING METAL COMPONANTS FORGED ALLOY STEEL
ANTI-ABRASION SLEEVES AND ANTI CUTTING SLLEVES PROTECTION
Conforms EN-1492-1, En-1492-2 and ASME B30.9