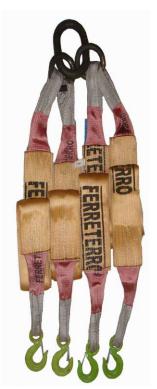

## **MULTILEG POLYESTER SLINGS**

Multi leg Polyester slings are made of using either Flat Webbing Slings Straps or Endless type round slings as per specific requirements depending upon uses and safe working loads. A set of multi leg slings includes Master link, Auxiliary links and different end fittings like Eye hooks, Swivel hooks, D-Shackles or Bow- Shackles, Rings as required. All these fittings are made of quenched and tempered alloy steel grade-80 material. Flat slings are stitched directly to the metal ring while Endless round slings are attached with connecting links. Anti-abrasive and Anti-cutting protection sleeves can be fitted as per specific requirements.

## **FEATURES**

SELECTION OF FLAT WEBBING OR ROUND SLINGS.
CHOICE OF 2 LEG, 3 LEG AND 4 LEG TYPES
AVAILABLE IN CUSTOMISED LENGTHS
HIGH STRENGTH TO WEIGHT RATIO
COLOUR CODED FOR IDENTIFICATION
DIFFERENT END FITTINGS AVAILABLE
END FITTING METAL COMPONANTS FORGED ALLOY STEEL
ANTI-ABRASION SLEEVES AND ANTI CUTTING SLLEVES PROTECTION
Conforms EN-1492-1, En-1492-2 and ASME B30.9