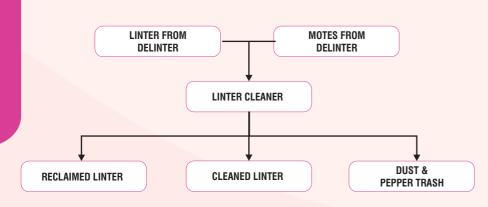

#### **Linter Cleaner Assembly**

#### ■ BAJAJ-CEC LINTER CLEANER

**BAJAJ-CEC** 

BAJAJ-CEC LC 410D is uniquely designed with the paddle sections capable of handling capacities in access of 10 tons per day of recovered linter. The cellulose yield of removed linter is maintained at maximum. The linter cleaner accommodates automatic screen cleaning at desired intervals. The LC-410D provides additional cleaning where its needed the most, three times the effective pepper section cleaning than the competitors.