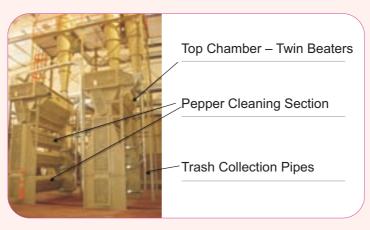

Top Beater Chamber for Linter Recovery

**Bottom Beater Chamber** for Pepper Dust Removal

#### BAJAJ-CEC LINTER CLEANER OPERATION

Linter Reclaim Pipes