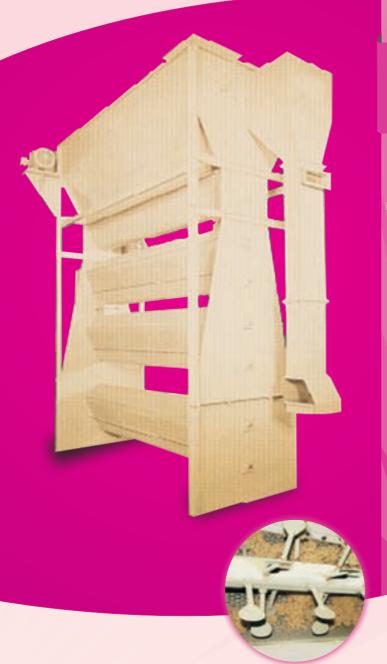

#### ■ BAJAJ-CEC LINTER CLEANER

**BAJAJ-CEC** 

BAJAJ-CEC LC 410D is uniquely designed with the paddle sections capable of handling capacities in access of 10 tons per day of recovered linter. The cellulose yield of removed linter is maintained at maximum. The linter cleaner accommodates automatic screen cleaning at desired intervals. The LC-410D provides additional cleaning where its needed the most, three times the effective pepper section cleaning than the competitors.

#### **Linter Cleaner Assembly**