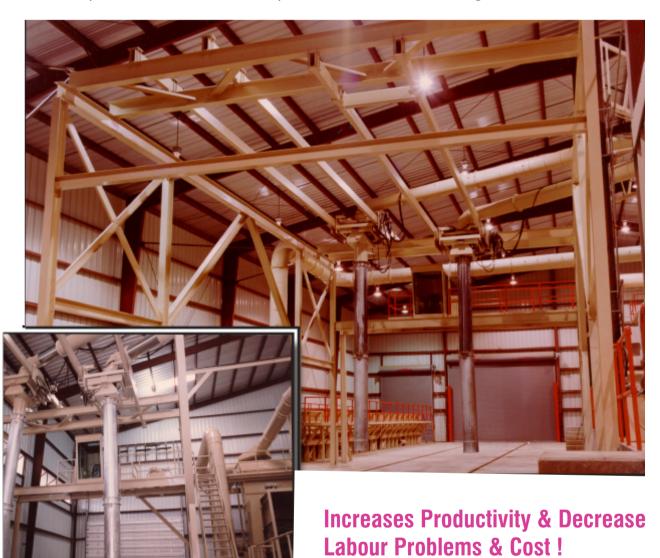

## BAJAJ SUCTION COMMAND SEED COTTON FEEDING SYSTEM

#### SEED COTTON FEEDING SYSTEM

Electro - Hydraulic Controlled Suction System for Cotton Modules, Wagons & Bulk Seed Cotton

The Suction –Command System takes the worry out of finding dependable labour for suction feeding seed cotton from your trailers or modules. The standard system consists of two lanes independent suction lanes. Bajaj's Suction – Command System can be designed to meet your individual needs from one to four suction lanes.

Unlimited directional control is smooth and easy. The steel carriage assembly and the high strength aluminium telescopes are very responsive to the operator's controls.

Swing Momentum is always under control by the operator. The Suction Command operator cab is a clean , comfortable environment.