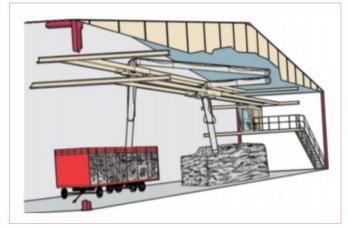

## BAJAJ SUCTION COMMAND SEED COTTON FEEDING SYSTEM

#### SEED COTTON FEEDING SYSTEM

Electro - Hydraulic Controlled Suction System for Cotton Modules, Wagons & Bulk Seed Cotton

The Suction –Command System takes the worry out of finding dependable labour for suction feeding seed cotton from your trailers or modules. The standard system consists of two lanes independent suction lanes. Bajaj's Suction – Command System can be designed to meet your individual needs from one to four suction lanes.

Unlimited directional control is smooth and easy. The steel carriage assembly and the high strength aluminium telescopes are very responsive to the operator's controls.

Swing Momentum is always under control by the operator. The Suction Command operator cab is a clean , comfortable environment.