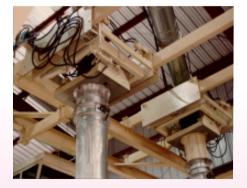

# **6** MAJOR DESIGN FEATURES

- Engineered for Strength with Less Weight.
- Stronger design in critical areas, yet total weight saved reduces wear and strain on track rails and entire structure.
- Thick Walled Aluminium Telescopes
- Stronger Tubes with less weight give better control and put less stress on the swing mechanism.
- Flexible Swivel Sleeve
- A positive , air tight fit provides efficient operation and requires minimum maintenance.
- Large Radius Elbows
- Choking is virtually eliminated
- Four Rubber Covered Carriage Wheels
- All wheels are powered delivering positive traction. Traverse travel is straight... no binding.
- Industrial Grade Hydraulic Cylinders

**Custom Designed for each installation** 

Directional Stick Control

Four Traversing Motors Per Unit

**Case Hardened Piston Rods** 

Independent H beam Support Frame and Bracing

Tapered Pistons Provide Cushion to reduce Shock