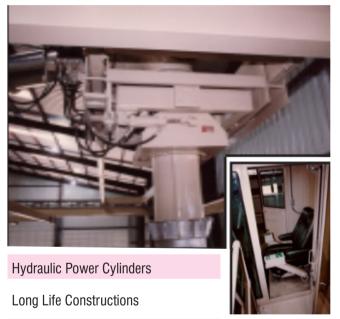

# **6** MAJOR DESIGN FEATURES

- Engineered for Strength with Less Weight.
- Stronger design in critical areas, yet total weight saved reduces wear and strain on track rails and entire structure.
- Thick Walled Aluminium Telescopes
- Stronger Tubes with less weight give better control and put less stress on the swing mechanism.
- Flexible Swivel Sleeve
- A positive , air tight fit provides efficient operation and requires minimum maintenance.
- Large Radius Elbows
- Choking is virtually eliminated
- Four Rubber Covered Carriage Wheels
- All wheels are powered delivering positive traction. Traverse travel is straight... no binding.
- Industrial Grade Hydraulic Cylinders

**Super Capacity Hydraulic Power Unit** Instantly available power when demanded and power cost savings when there is no demand.

60 gallons (227.2 Litre) Fluid Capacity 15 gallons (56.8Litre) Per minute Electro – Hydraulic Controlled Suction System.... For Modules, Wagons and Bulk Seed Cotton.

**Custom Designed for each installation** 

Directional Stick Control

Four Traversing Motors Per Unit

**Case Hardened Piston Rods** 

Independent H beam Support Frame and Bracing

Tapered Pistons Provide Cushion to reduce Shock