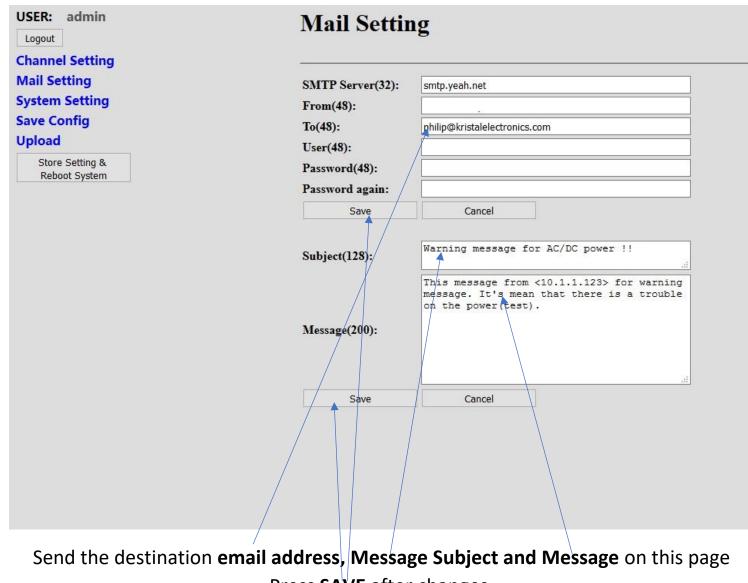

Don't forget to press **SAVE** after you make changes.

Press **SAVE** after changes.

| USER: admin                                       | Save Config                       |                     |  |
|---------------------------------------------------|-----------------------------------|---------------------|--|
| Channel Setting<br>Mail Setting<br>System Setting | Save Config:                      | Save '3D009-9R.enc' |  |
| Save Config<br>Upload                             |                                   |                     |  |
| Store Setting &<br>Reboot System                  |                                   |                     |  |
|                                                   | Your configuration can be saved t | o your PC here      |  |