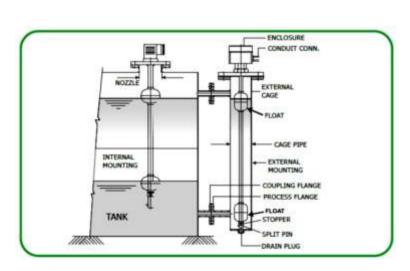

## PRINCIPLE:

their long life.

The Top Mounted Level Switch has a simple & sturdy construction, consisting of a float and guide tube, made of nonmagnetic material to achieve undisturbed magnetic flux. The float has a magnetic system

within it and moves freely along the guide tube, which contains glass encapsulated hermetically sealed reed switches, located at preset positions. Float follows liquid level and magnetically actuates reed switch at preset positions to give a change over contact. Single or multiple switching is affected through single or multiple floats as required by application. Mounted internally or externally through an external chamber. External mounting is adopted to overcome limited space within the tank or where mechanical devices like stirrers operate or where isolation tank is required for regular servicing. It can be mounted vertically from top. The level switch can be wired directly in series to operate electric loads like audio or alarm, annunciation, mimic indication, which match the low switching capacity of reed contacts. However, high loads like contactor, solenoid or motorized valve should be connected through a level controller to prevent overloading by surge or inrush current and isolate reed contacts from the electrical power system, to ensure