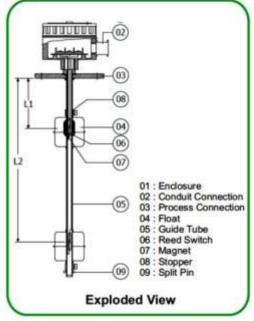

## PRINCIPLE:

their long life.

The Top Mounted Level Switch has a simple & sturdy construction, consisting of a float and guide tube, made of nonmagnetic material to achieve undisturbed magnetic flux. The float has a magnetic system

within it and moves freely along the guide tube, which contains glass encapsulated hermetically sealed reed switches, located at preset positions. Float follows liquid level and magnetically actuates reed switch at preset positions to give a change over contact. Single or multiple switching is affected through single or multiple floats as required by application. Mounted internally or externally through an external chamber. External mounting is adopted to overcome limited space within the tank or where mechanical devices like stirrers operate or where isolation tank is required for regular servicing. It can be mounted vertically from top. The level switch can be wired directly in series to operate electric loads like audio or alarm, annunciation, mimic indication, which match the low switching capacity of reed contacts. However, high loads like contactor, solenoid or motorized valve should be connected through a level controller to prevent overloading by surge or inrush current and isolate reed contacts from the electrical power system, to ensure