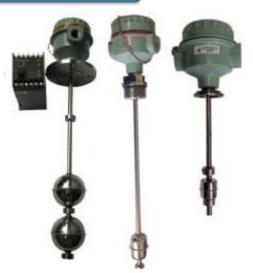

## Top Mounted Magnetic Float Level Switch

## **INTRODUCTION:**

NK Instruments Pvt. Ltd. make Top Mounted Level Switch is an established and reliable technique in industry for single or multiple liquid level sensing and control in open or pressurized vessels. It offers trouble free service in conductive and non-conductive liquids under widely varying temperatures, pressures, liquid viscosity and corrosive conditions. Besides, it provides high repeatability, and effects of shocks or vibrations are minimal.