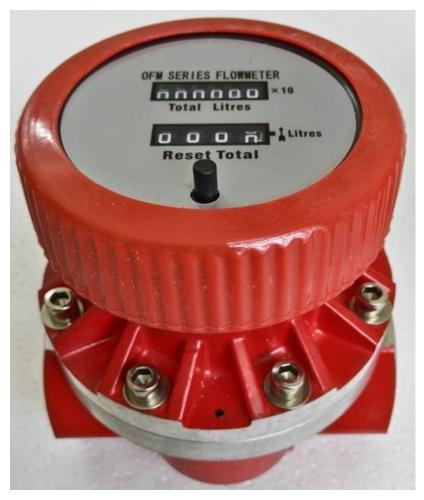

# **Mechanical display oval gear positive displacement flow meter** start from 25mm to 50 mm line size, analoge fuel flow meter available in threaded as well as flange conection,

fuel flow meter is high accuracy oval gear positive displacement flow meter, its available with mechnical display so not require any power source,

Mechanical Fuel flow meter available from minimum line size 25 mm to maximum line size 50 mm.