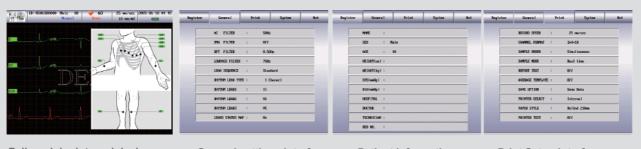

#### Interface

Full modular internal design, easy maintenance and upgrades

General settings interface

Patient information input interface

**Print Setup interface** 