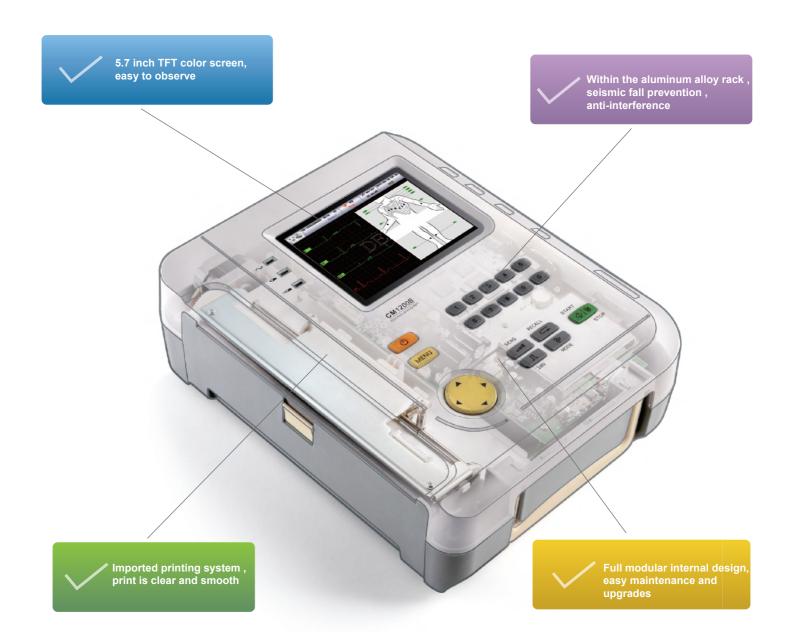

## CM1200B 12-channel Electrocardiograph

**CE**<sub>0434</sub>

Hidden handle

Alphanumeric keyboard; Individual function buttons.

Memory of 300 patient records; USB memory storage; Network communication (RS232).

#### **Features**

- 5.7 inch TFT color screen
- · Lead status display
- Simple & clear keyboard layout, keyboard back light
- Internal memory for 300 ECG records
- High accuracy digital filter (EMC filter, AC filter, drift filter, low-pass filter)
- 122 types of arrhythmia analysis
- 120 seconds 12-lead waveforms review and recording
- Support 210mm rolling paper, Z-folded paper
- External printer and data transmission by USB port
- Connectivity to ECG management Software
- Working mode: auto, manual, rhythm

#### Interface

Full modular internal design, easy maintenance and upgrades

General settings interface

Patient information input interface

**Print Setup interface** 