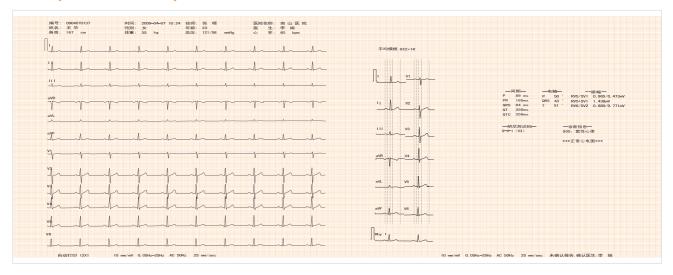

#### **Clear professional report**

12X1 + average template + Automatic analysis and judgment