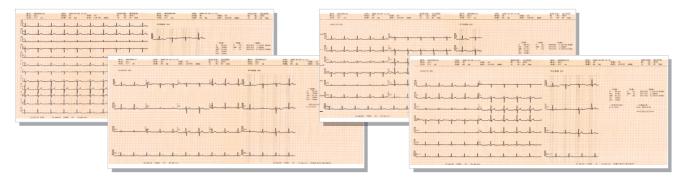

#### A variety of print mode

Printing mode: 12X1, 6X2+1R, 3X4+1R, auto analysis, auto diagnosis report